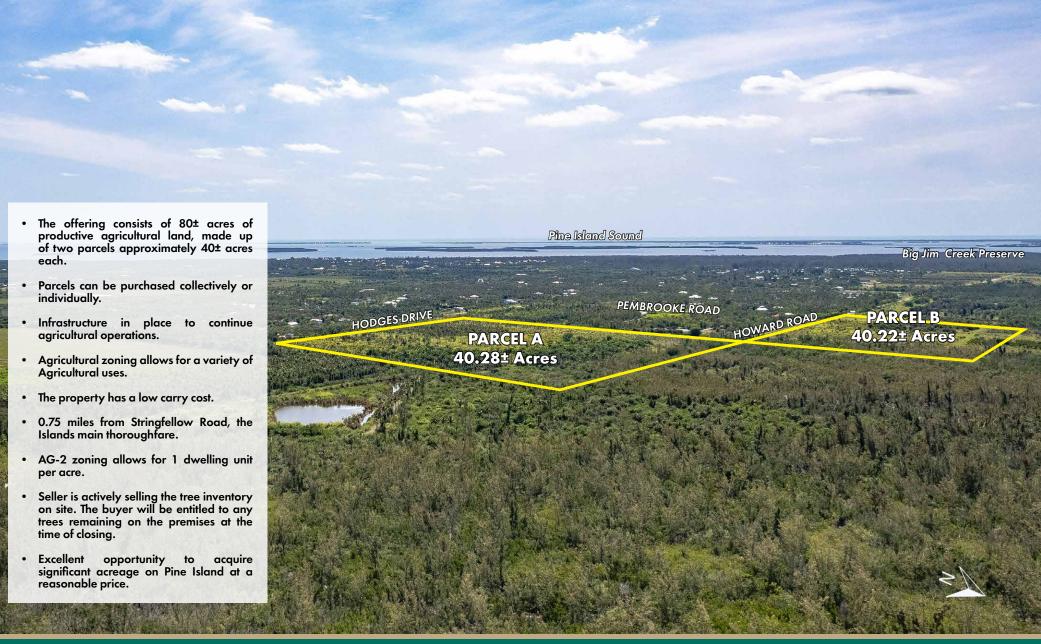

### **OFFERING SUMMARY**

| Property Address: | Pembrooke Road<br>Bokeelia, FL 33922                                   |
|-------------------|------------------------------------------------------------------------|
| County:           | Lee                                                                    |
| Property Type:    | Land                                                                   |
| Property Size:    | 80.50± acres Total<br>Parcel A: 40.28± acres<br>Parcel B: 40.22± acres |
| Zoning:           | AG-2                                                                   |
| Future Land Use:  | Coastal Rural                                                          |
| Utilities:        | Water, sewer, and electric in close proximity                          |
| STRAP Number(s):  | Parcel A: 32-43-22-00-00004.1000<br>Parcel B: 32-43-22-00-00004.0310   |
| Tax Information:  | Parcel A: \$352.29<br>Parcel B: \$402.37<br>Total: \$754.66            |

## **THE OPPORTUNITY**

# **PROPERTY AERIAL**

## **PROPERTY AERIAL**