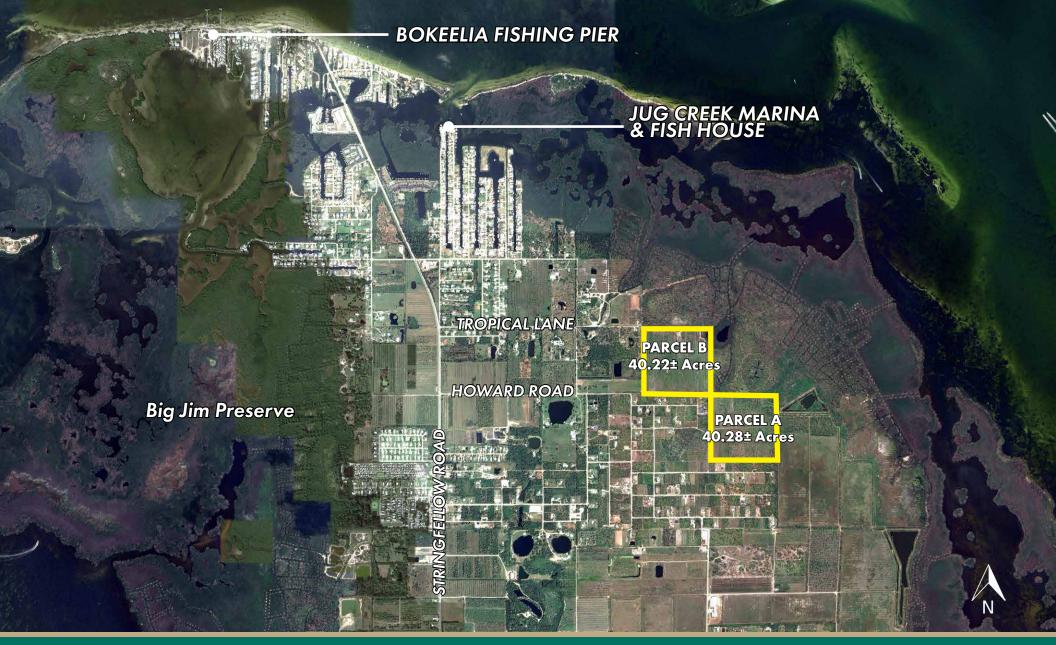

# **PROPERTY AERIAL**

## **PROPERTY AERIAL**

### **OFFERING SUMMARY**

| Property Address: | Pembrooke Road<br>Bokeelia, FL 33922                                   |
|-------------------|------------------------------------------------------------------------|
| County:           | Lee                                                                    |
| Property Type:    | Land                                                                   |
| Property Size:    | 80.50± acres Total<br>Parcel A: 40.28± acres<br>Parcel B: 40.22± acres |
| Zoning:           | AG-2                                                                   |
| Future Land Use:  | Coastal Rural                                                          |
| Utilities:        | Water, sewer, and electric in close proximity                          |
| STRAP Number(s):  | Parcel A: 32-43-22-00-00004.1000<br>Parcel B: 32-43-22-00-00004.0310   |
| Tax Information:  | Parcel A: \$352.29<br>Parcel B: \$402.37<br>Total: \$754.66            |

- Double Pygmy Date
  Triple Pygmy Date
  Coconuts Palm
  Sable/Cabbage Palm
  Sylvester Palm
- Malayan Palms

PARCEL B 40.22± Acres

HOWARD ROAD

PARCEL A 40.28± Acres