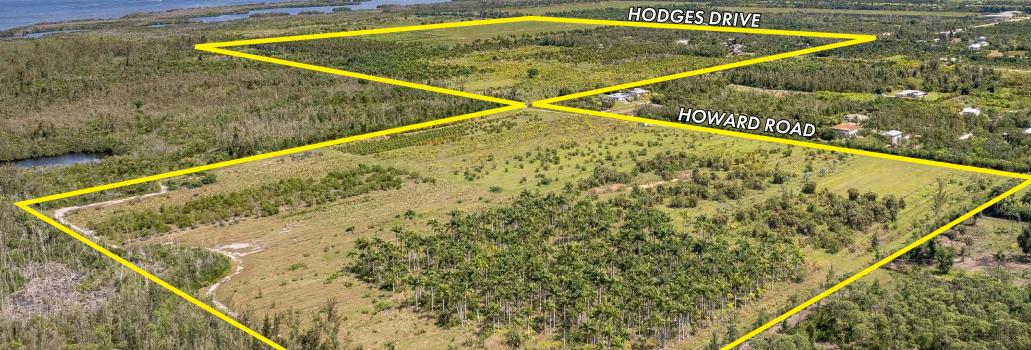

# OFFERING MEMORANDUM BOKEELIA 80 80± ACRE AGRICULTURAL OPPORTUNITY

### **OFFERING SUMMARY**

| Property Address: | Pembrooke Road<br>Bokeelia, FL 33922                                   |
|-------------------|------------------------------------------------------------------------|
| County:           | Lee                                                                    |
| Property Type:    | Land                                                                   |
| Property Size:    | 80.50± acres Total<br>Parcel A: 40.28± acres<br>Parcel B: 40.22± acres |
| Zoning:           | AG-2                                                                   |
| Future Land Use:  | Coastal Rural                                                          |
| Utilities:        | Water, sewer, and electric in close proximity                          |
| STRAP Number(s):  | Parcel A: 32-43-22-00-00004.1000<br>Parcel B: 32-43-22-00-00004.0310   |
| Tax Information:  | Parcel A: \$352.29<br>Parcel B: \$402.37<br>Total: \$754.66            |

## **THE OPPORTUNITY**