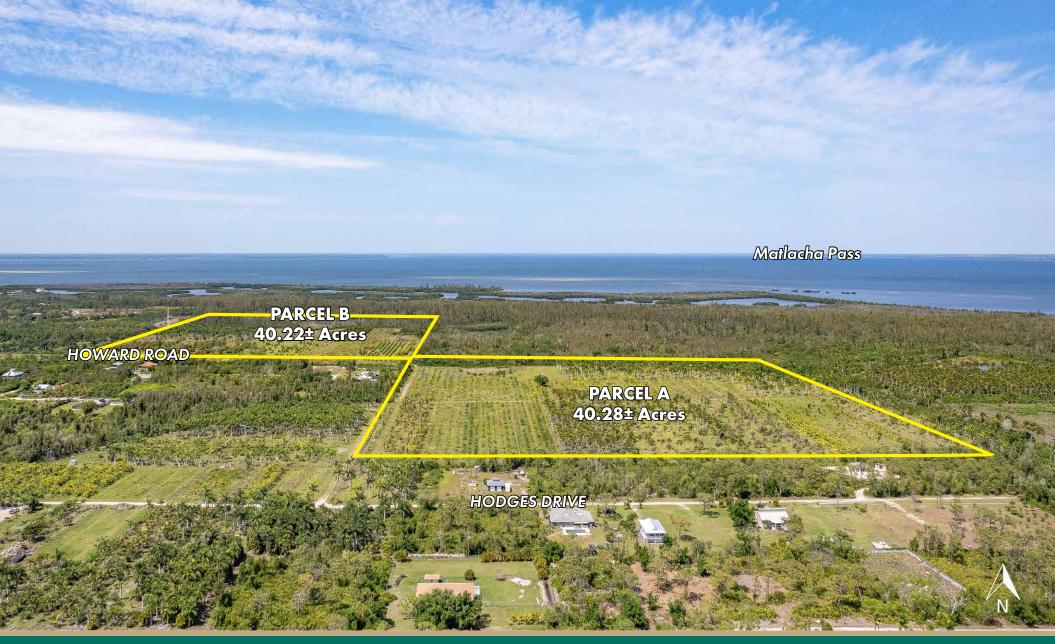

### **OFFERING SUMMARY**

| Property Address: | Pembrooke Road<br>Bokeelia, FL 33922                                   |
|-------------------|------------------------------------------------------------------------|
| County:           | Lee                                                                    |
| Property Type:    | Land                                                                   |
| Property Size:    | 80.50± acres Total<br>Parcel A: 40.28± acres<br>Parcel B: 40.22± acres |
| Zoning:           | AG-2                                                                   |
| Future Land Use:  | Coastal Rural                                                          |
| Utilities:        | Water, sewer, and electric in close proximity                          |
| STRAP Number(s):  | Parcel A: 32-43-22-00-00004.1000<br>Parcel B: 32-43-22-00-00004.0310   |
| Tax Information:  | Parcel A: \$352.29<br>Parcel B: \$402.37<br>Total: \$754.66            |

# **PROPERTY AERIAL**

## **PROPERTY AERIAL**