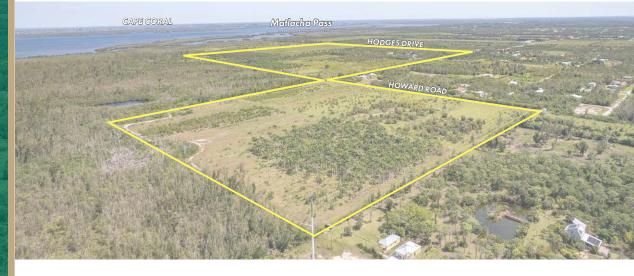

| 80.50± acres Total<br>Parcel A: 40.28± acres<br>Parcel B: 40.22± acres |
| Zoning:           | AG-2                                                                   |
| Future Land Use:  | Coastal Rural                                                          |
| Utilities:        | Water, sewer, and electric in close proximity                          |
| STRAP Number(s):  | Parcel A: 32-43-22-00-00004.1000<br>Parcel B: 32-43-22-00-00004.0310   |
| Tax Information:  | Parcel A: \$352.29<br>Parcel B: \$402.37<br>Total: \$754.66            |





LSI

| Land T    | 3 |
|-----------|---|
| Solutions |   |

Development Solutions COMMERCIAL

### SALES EXECUTIVES



Hunter Ward, CCIM, ALC Broker Associate



**Billy Rollins, CCIM, ALC** Senior Broker



Justin Milcetich Sales Associate



### **OFFERING PROCESS**

Offers should be sent via Contract or Letter of Intent to include, but not limited to, basic terms such as purchase price, earnest money deposit, feasibility period and closing period.

Hunter Ward, CCIM, ALC hward@lsicompanies.com

**Justin Milcetich** jmilcetich@lsicompanies.com

(239) 489-4066

### WWW.LSICOMPANIES.COM

## **THE OPPORTUNITY**





## **TYPES OF TREES ON SITE**

#### **TYPES OF TREES ON SITE**

- Foxtail
- Christmas Palm
- MacarthurKing Alexander
- **Fishtail Palm**
- Frozen Coconut
- **Queens Palm**
- Roebelini (Two Trunk) .
- Roebelini (Three Trunk)
- Roebelini (Trunk) Triangle Palm Royal Palm Adonidia Palm .
- •
- •
- **Alexander Palm**
- Monggomery Palm Sea Grapes •
- .
- Shady Lady Spindle Palm
- Green Buttonwood
- **Bismark Palm (Silver)