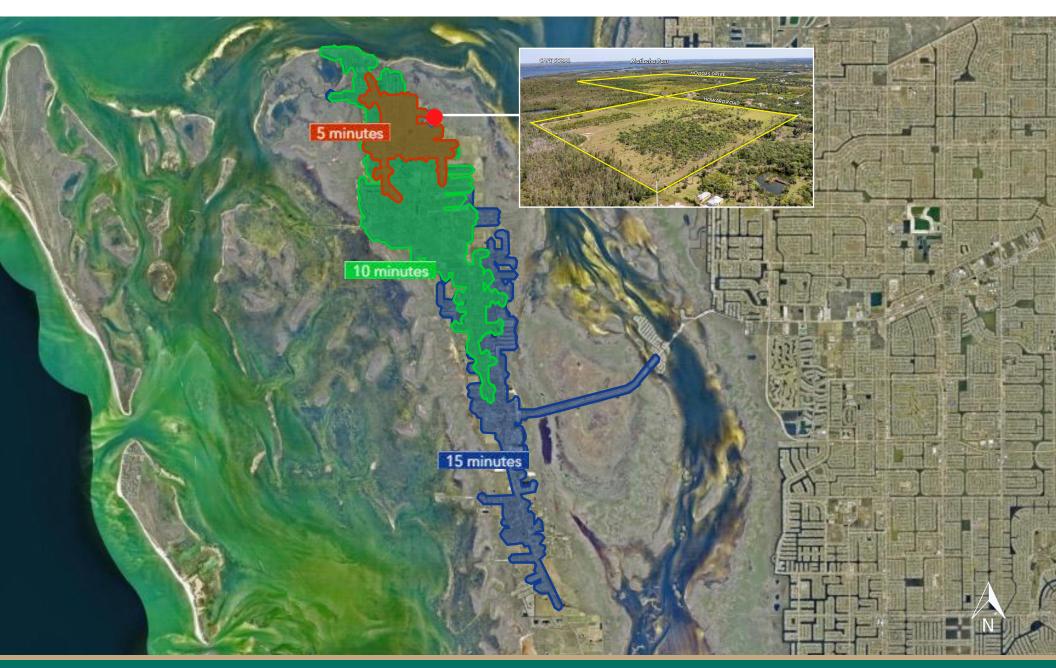

h** jmilcetich@lsicompanies.com

(239) 489-4066

### WWW.LSICOMPANIES.COM

## **THE OPPORTUNITY**





## **TYPES OF TREES ON SITE**

#### **TYPES OF TREES ON SITE**

- Foxtail
- Christmas Palm
- MacarthurKing Alexander
- **Fishtail Palm**
- Frozen Coconut
- **Queens Palm**
- Roebelini (Two Trunk) .
- Roebelini (Three Trunk)
- Roebelini (Trunk) Triangle Palm Royal Palm Adonidia Palm .
- •
- •
- **Alexander Palm**
- Monggomery Palm Sea Grapes •
- .
- Shady Lady Spindle Palm
- Green Buttonwood
- **Bismark Palm (Silver)**
- Travelers ٠
- Arecas .

- Double Pygmy Date
  Triple Pygmy Date
  Coconuts Palm
  Sable/Cabbage Palm
  Sylvester Palm
- Malayan Palms

PARCEL B 40.22± Acres

HOWARD ROAD

PARCEL A 40.28± Acres



# **PROPERTY AERIAL**





## **PROPERTY AERIAL**





# **DRIVE TIME MAP**





### **LOCATION MAP**







www.LSIcompanies.com

#### LIMITATIONS AND DISCLAIMERS

The content and condition of the property provided herein is to the best knowledge of the Seller. This disclosure is not a warranty of any kind; any information contained within this proposal is limited to information to which the Seller has knowledge. Information in this presentation is gathered from reliable sources, and is deemed accurate, however any information, drawings, photos, site plans, maps or other exhibits where they are in conflict or confusion with the exhibits attached to an forthcoming purchase and sale agreement, that agreement shall prevail. It is not intended to be a substitute for any inspections or professional advice the Buyer may wish to obtain. An independent, professional inspe