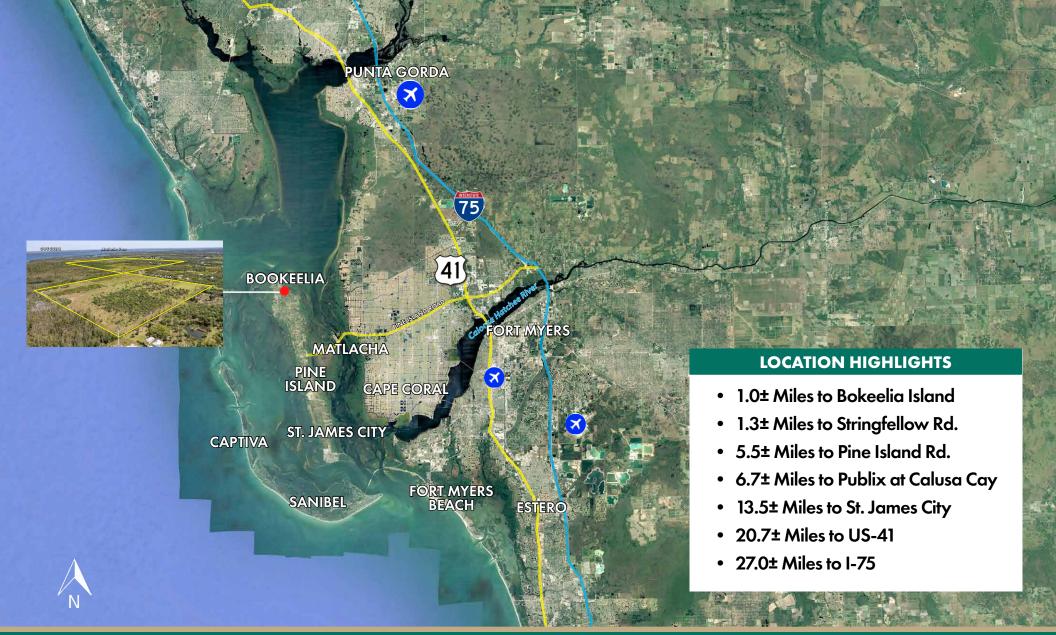

s.com

(239) 489-4066

### WWW.LSICOMPANIES.COM

## **THE OPPORTUNITY**





## **TYPES OF TREES ON SITE**

#### **TYPES OF TREES ON SITE**

- Foxtail
- Christmas Palm
- MacarthurKing Alexander
- **Fishtail Palm**
- Frozen Coconut
- **Queens Palm**
- Roebelini (Two Trunk) .
- Roebelini (Three Trunk)
- Roebelini (Trunk) Triangle Palm Royal Palm Adonidia Palm .
- •
- •
- **Alexander Palm**
- Monggomery Palm Sea Grapes •
- .
- Shady Lady Spindle Palm
- Green Buttonwood
- **Bismark Palm (Silver)**
- Travelers ٠
- Arecas .

- Double Pygmy Date
  Triple Pygmy Date
  Coconuts Palm
  Sable/Cabbage Palm
  Sylvester Palm
- Malayan Palms

PARCEL B 40.22± Acres

HOWARD ROAD

PARCEL A 40.28± Acres



# **PROPERTY AERIAL**





## **PROPERTY AERIAL**





# **DRIVE TIME MAP**





### **LOCATION MAP**







www.LSIcompanies.com

#### LIMITATIONS AND DISCLAIMERS

The content and condition of the property provided herein is to the best knowledge of the Seller. This disclosure is not a warranty of any kind; any information contained within this proposal is limited to information to which the Seller has knowledge. Information in this presentation is gathered from reliable sources, and is deemed accurate, however any information, drawings, photos, site plans, maps or other exhibits where they are in conflict or confusion with the exhibits attached to an forthcoming purchase and sale agreement, that agreement shall prevail. It is not intended to be a substitute for any inspections or professional advice the Buyer may wish to obtain. An independent, professional inspection is encouraged and ma