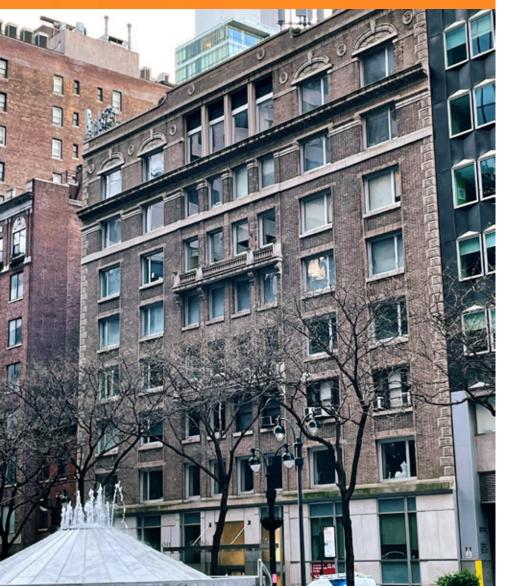

## GRAND PARK

110 EAST 40TH STREET

**COMMERCIAL CONDO FOR SALE** 

- Penthouse 9th floor 3,037 SF and 2,946 SF
- ☐ 3,037 SF Built with Offices and ADA Restroom
- □ 2,946 SF Mostly Open Space
- ☐ New Paint and New Convector Covers
- ☐ Office or Medical Use
- ☐ Windows on 2-3 Sides
- □ Renovated Attended Lobby
- ☐ 1 Block from Subways (4, 5, 6, 7, S) and Grand Central Station