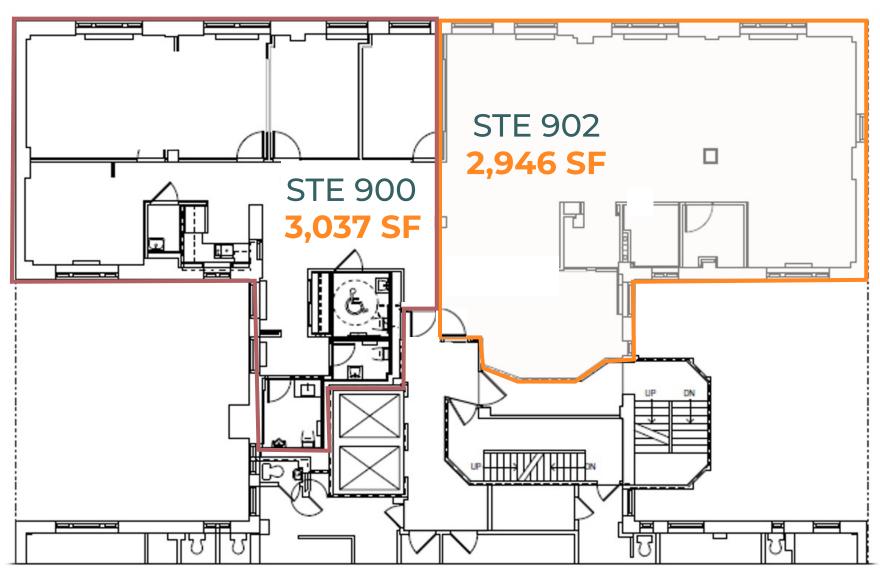

## **FLOOR PLAN**

## 3,037 SF + 2,946 SF

(CAN BE COMBINED FOR 5,983 SF)

EAST 40TH STREET