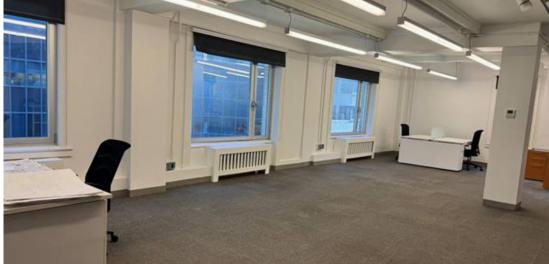

## GRAND PARK

110 EAST 40TH STREET

**COMMERCIAL CONDO FOR SALE** 

- Penthouse 9th floor 3,037 SF and 2,946 SF
- ☐ 3,037 SF Built with Offices and ADA Restroom
- □ 2,946 SF Mostly Open Space
- ☐ New Paint and New Convector Covers
- ☐ Office or Medical Use
- ☐ Windows on 2-3 Sides
- □ Renovated Attended Lobby
- ☐ 1 Block from Subways (4, 5, 6, 7, S) and Grand Central Station