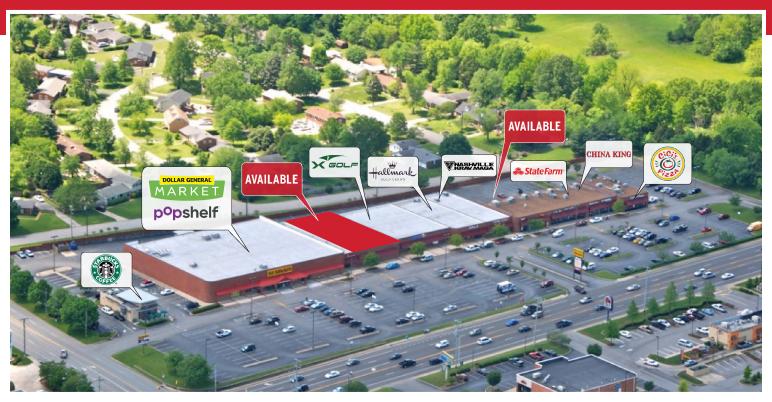

- Located on the corner of Lebanon Pike (28,846 AADT) and Andrew Jackson Parkway (14,121 AADT)
- · Walking distance from Walmart, Publix, Kroger, CVS, Five Below, Petsmart, and more restaurants and retailers
- Hill Center Hermitage is anchored by Dollar General Market & Popshelf. Other tenants include Starbucks, X Golf, Hallmark, Nashville Krav Maga, Cici's Pizza, Great Clips, State Farm, and Cricket Wireless

### TENANT

- CiCi's Pizza
- Bella Nail Spa
- **Great Clips** 3
- China King 4
- State Farm 5
- 6 Cricket Wireless

## 2,104 SF

- Nashville Krav Maga
- Hallmark 9
- X Golf 10

#### 8,624 SF 11

- 12 Direct Auto Insurance
- DG Market & Popshelf 13
- 14 Starbucks