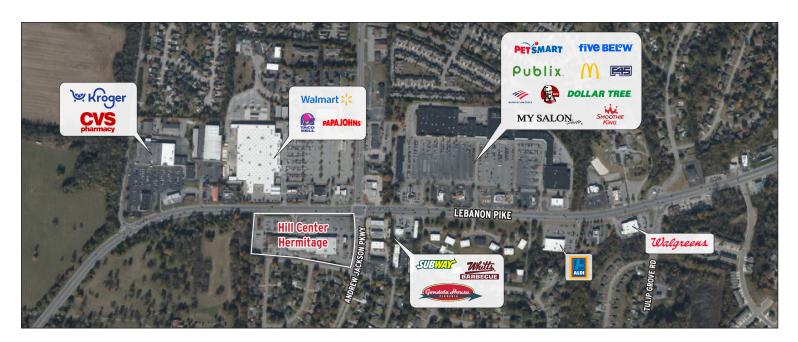

- Located on the corner of Lebanon Pike (28,846 AADT) and Andrew Jackson Parkway (14,121 AADT)
- · Walking distance from Walmart, Publix, Kroger, CVS, Five Below, Petsmart, and more restaurants and retailers
- Hill Center Hermitage is anchored by Dollar General Market & Popshelf. Other tenants include Starbucks, X Golf, Hallmark, Nashville Krav Maga, Cici's Pizza, Great Clips, State Farm, and Cricket Wireless

# POINTS OF INTEREST