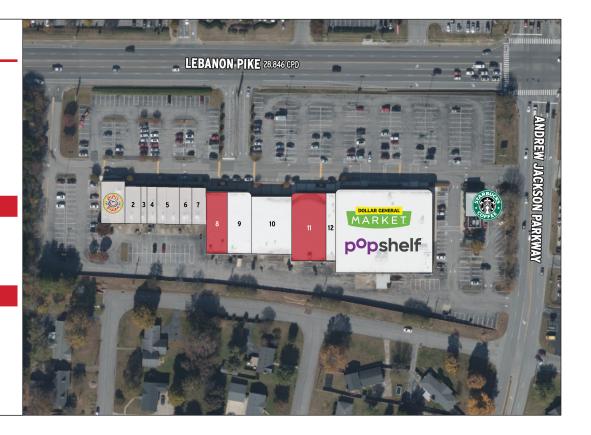

# SITE PLAN

### TENANT

- CiCi's Pizza
- Bella Nail Spa
- **Great Clips** 3
- China King 4
- State Farm 5
- 6 Cricket Wireless

## 2,104 SF

- Nashville Krav Maga
- Hallmark 9
- X Golf 10

#### 8,624 SF 11

- 12 Direct Auto Insurance
- DG Market & Popshelf 13
- 14 Starbucks