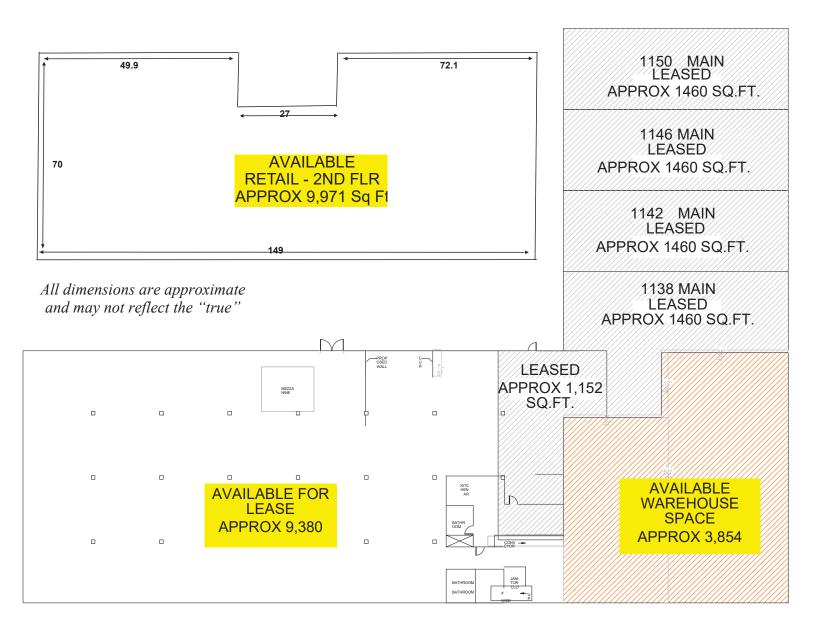

## 1126 Main Ave (Hwy 101), Tillamook - Floor Plan Available Space

406 Garibaldi Avenue Garibaldi, Oregon

Cell: 503-812-8423 vschumann@bhhsnw.com