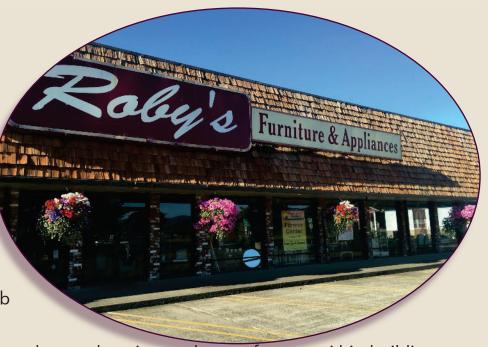

## HIGHLY VISIBLE RETAIL/OFFICE SPACE FOR LEASE

Hard to find, large, Hwy 101 commercial space in Downtown Tillamook, adjacent to Les Schwab and new Napa Auto Parts store.

23,205 SF available. Lease rate dependent on location and type of space within building; ground floor retail, warehouse, mezzanine. Tenant improvements negotiable based on lease term, square footage, credit worthiness, etc. Building signage & parking available on site.