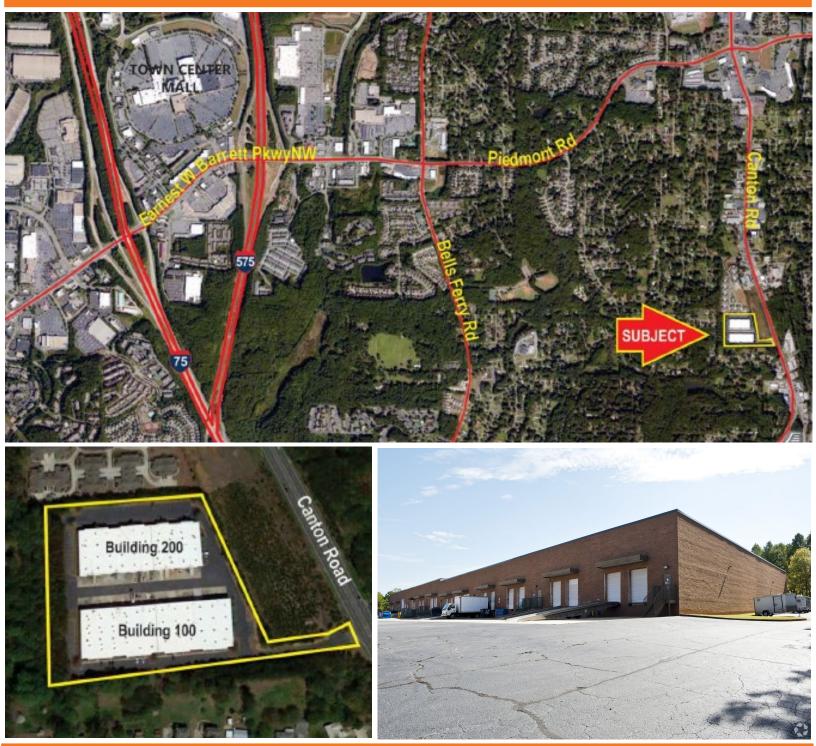

### FOR LEASE INDUSTRIAL WAREHOUSE

±12,800 SF

# 2197 CANTON ROAD, MARIETTA, GA 30066

#### For further information, please contact:

WILL GROGAN 404.797.4126 wgrogan@scotlandwright.com **BARRETT ATKINS** 678-477-8775 barrett@scotlandwright.com PROPERTY INFORMATION

- Suites 105 & 106 Available
- ±12,800 SF Available
  (Divisible by 6,400 SF)
- Masonry Construction
- 20' Clear Height
- 40 x 40 Bay Size
- Sprinkler
- Easy Access to I-75 & I-575