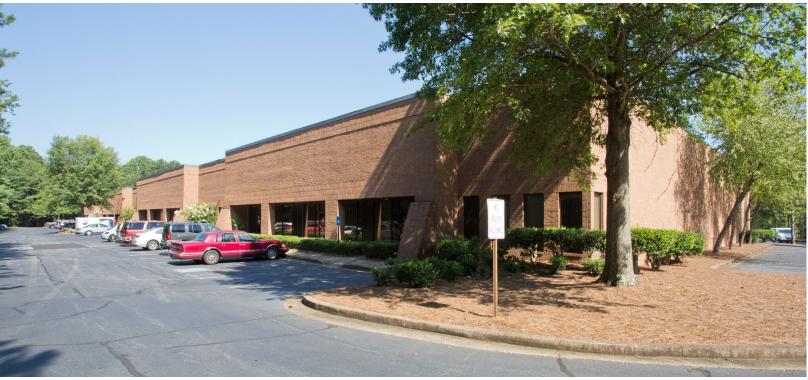

### FOR LEASE INDUSTRIAL WAREHOUSE

±12,800 SF

# 2197 CANTON ROAD, MARIETTA, GA 30066

#### For further information, please contact:

WILL GROGAN 404.797.4126 wgrogan@scotlandwright.com **BARRETT ATKINS** 678-477-8775 barrett@scotlandwright.com PROPERTY INFORMATION

- Suites 105 & 106 Available
- ±12,800 SF Available
  (Divisible by 6,400 SF)
- Masonry Construction
- 20' Clear Height
- 40 x 40 Bay Size
- Sprinkler
- Easy Access to I-75 & I-575