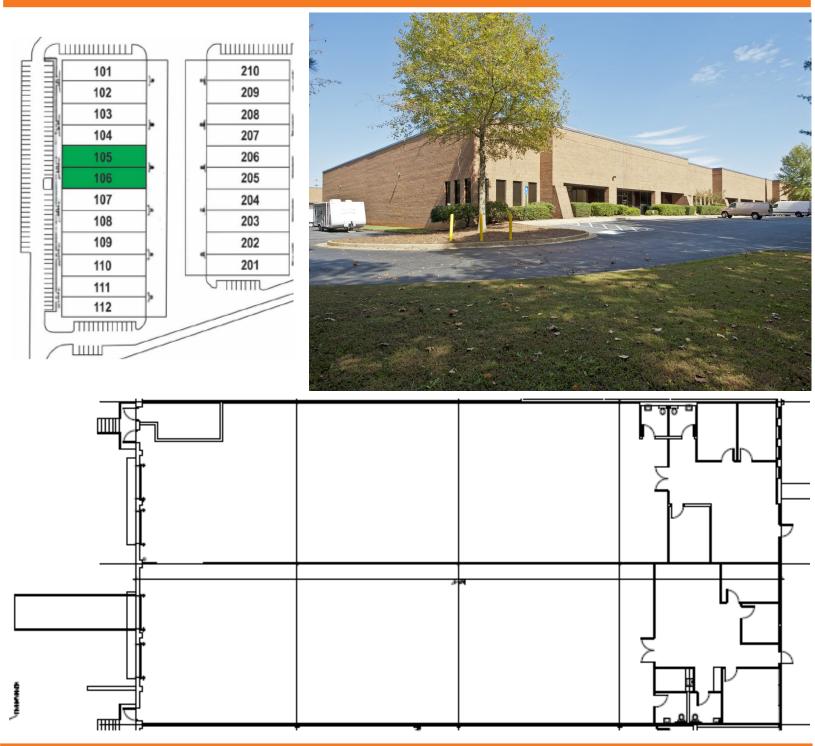

### FOR LEASE INDUSTRIAL WAREHOUSE

±12,800 SF

## 2197 CANTON ROAD, MARIETTA, GA 30066

#### For further information, please contact:

WILL GROGAN 404.797.4126 wgrogan@scotlandwright.com **BARRETT ATKINS** 678-477-8775 barrett@scotlandwright.com PROPERTY INFORMATION

- Suites 105 & 106 Available
- ±12,800 SF Available
  (Divisible by 6,400 SF)
- Masonry Construction
- 20' Clear Height
- 40 x 40 Bay Size
- Sprinkler
- Easy Access to I-75 & I-575