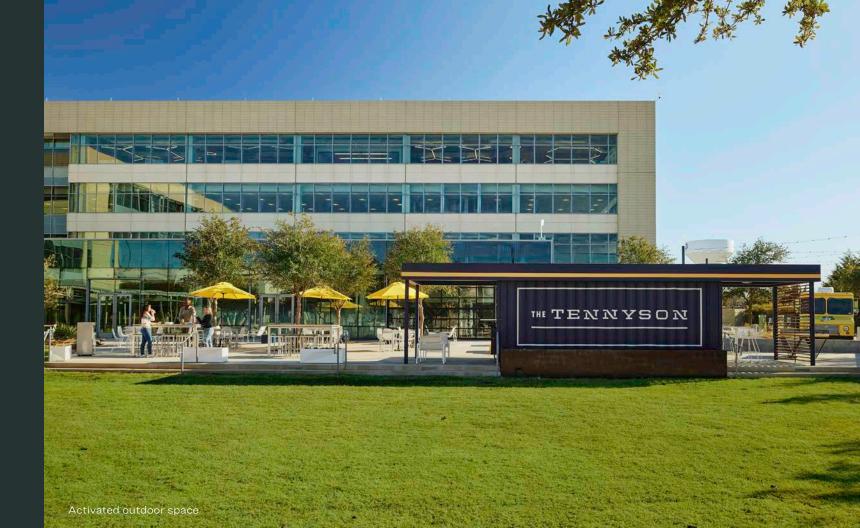

### A NEW WAY TO WORK

THE TENNYSON

**INSIDE AND OUT** 

YEAR-ROUND FOOD TRUCKS

Year-round food trucks can be found outside near the greenspace where you can enjoy lunch on the patio.

### GREENSPACE FOR PROGRAMS & EVENTS

Ample green space to host a team happy hour, enjoy a yoga class or have a picnic on a nice day.