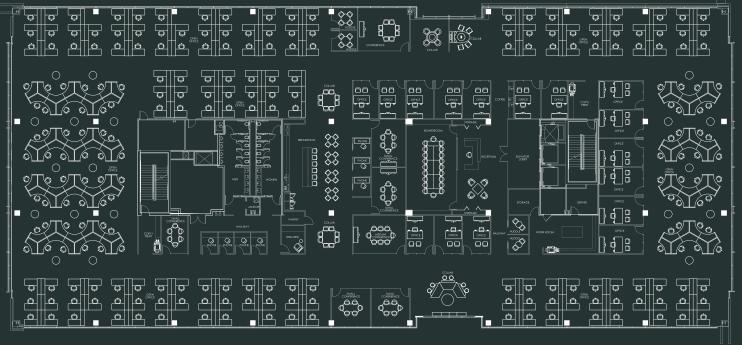

# **FLOORPLAN**

Efficient, rectangular floorplates provide maximum flexibility for a range of buildout options from fully open plan to perimeter office.

TYPICAL FLOOR PLATES: +/- 35,000 SQ. FT.