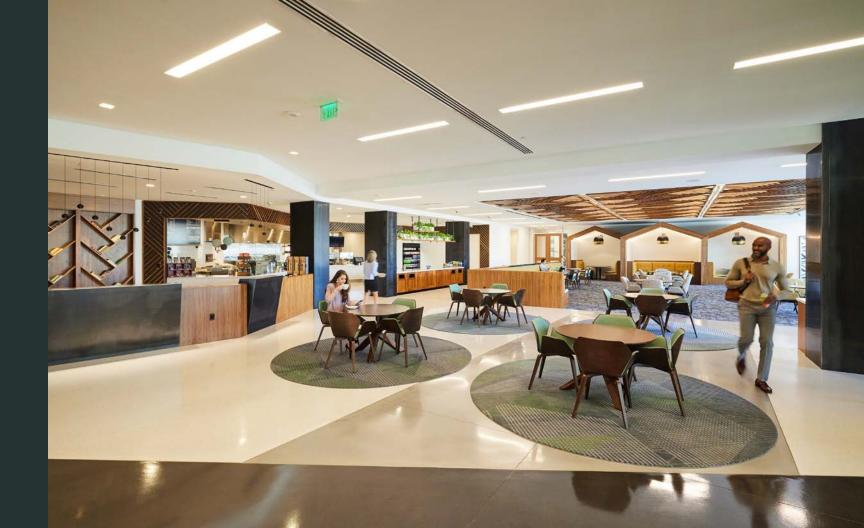

### ON-SITE & AUTHENTIC EXPERIENCE

Curated food & beverage offerings

Have lunch at the on-site bakery & café, featuring premium, artisan sandwiches on fresh baked breads, gourmet wood-fired pizzas, salads, & more.

GREATER GOODS COFFEE CO.

Morning or afternoon, enjoy the Greater Goods Coffee bar which offers a carefully curated selection of specialty coffees from around the world.

CATERED DINING

Host a catered dinner or tasting, let us know how many people & we'll take care of the rest.

### AMENITY BUILDING

Have lunch, grab a coffee with a coworker, or get some work done in one of the many unique spaces the amenity building has to offer.