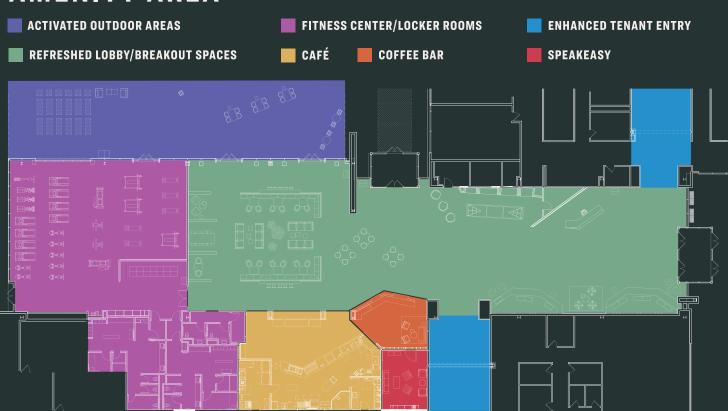

rest.



YEAR-ROUND FOOD TRUCKS

Year-round food trucks can be found outside near the greenspace where you can enjoy lunch on the patio.



# **ON-SITE & AUTHENTIC EXPERIENCE**

An environment that is more destination than office



### TENNYSON FIT

Complete with state-of-the-art equipment, fresh air & high end locker rooms, Tennyson Fit is way more than a building fitness center.



### GREENSPACE FOR PROGRAMS & EVENTS

Ample green space to host a team happy hour, enjoy a yoga class or have a picnic on a nice day.



### AMENITY BUILDING

Have lunch, grab a coffee with a coworker, or get some work done in one of the many unique spaces the amenity building has to offer.



### SPEAKEASY

Host a meeting in our Speakeasy designed for comfort & to inspire creativity.



# **AMENITY AREA**







# TENANT SPACES







# **FLOORPLAN**

Efficient, rectangular floorplates provide maximum flexibility for a range of buildout options from fully open plan to perimeter office.



TYPICAL FLOOR PLATES: +/- 35,000 SQ. FT.

# **OUR LOCATION**

Walk or take a golf cart shuttle to over 50+ restaurants & 60+ retail shops options less than half a mile away.





2 minute shuttle to Legacy West



.4 mile walk via Communications Pkwy





### 100+ DINING & RETAIL LESS THAN 5 MINUTES AWAY

| BARNES&NOBLE<br><b>Ritchen</b>            | BONOBOS                                        | CAVA                              | COACH            |
|-------------------------------------------|------------------------------------------------|-----------------------------------|------------------|
| F Fle