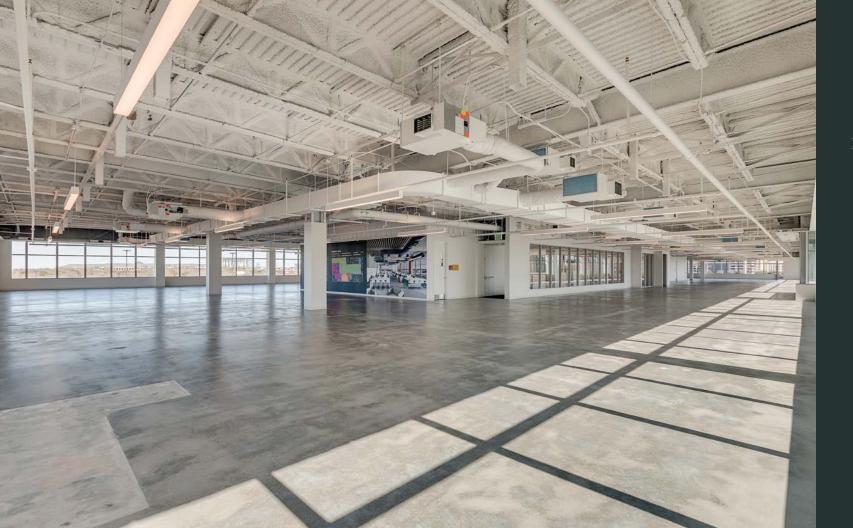

# **FLOORPLAN**

Efficient, rectangular floorplates provide maximum flexibility for a range of buildout options from fully open plan to perimeter office.

TYPICAL FLOOR PLATES: +/- 35,000 SQ. FT.