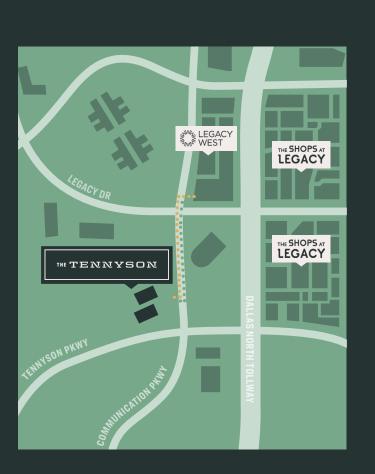

# **OUR LOCATION**

Walk or take a golf cart shuttle to over 50+ restaurants & 60+ retail shops options less than half a mile away.

2 minute shuttle to Legacy West

.4 mile walk via Communications Pkwy

### 100+ DINING & RETAIL LESS THAN 5 MINUTES AWAY

| BARNES&NOBLE<br><b>Ritchen</b>            | BONOBOS                                        | CAVA                              | COACH            |
|-------------------------------------------|------------------------------------------------|-----------------------------------|------------------|
| F Fleming's PRINCIPLE OF THE SAME SAME    | FILSON SINCE 1897                              | FOGO DE CHÃO BRAZILIAN STEAKHOUSE | HAYWIRE          |
| lululemon $\widehat{m{\Omega}}$ athletica | MAC                                            | Mesero                            | PETER MILLAR     |
| SEPHORA                                   | SHAKE SHACK"                                   | TESLA                             | TommyBahama      |
| TRUE FOOD KITCHEN                         | <b>Del Frúsco's</b><br>Double eagle steakhouse | Earls                             | FFABLETICS       |
| J.Crew                                    | JOHNNY WAS                                     | Levi's                            | <b>M</b> adewell |
| NºRTH<br>ITALIA                           | $oldsymbol{eta}$ PELOTON $^{\circ}$            | sugarfina®                        | SUITSUPPLY       |
| TAVERNA                                   | VICTORIA'S SECRET                              | WARBY PARKER                      | west elm         |