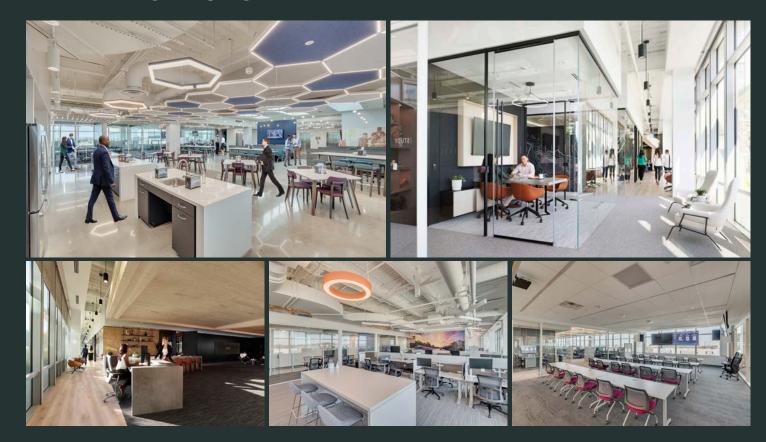

OD TRUCKS

Year-round food trucks can be found outside near the greenspace where you can enjoy lunch on the patio.



# **ON-SITE & AUTHENTIC EXPERIENCE**

An environment that is more destination than office



### TENNYSON FIT

Complete with state-of-the-art equipment, fresh air & high end locker rooms, Tennyson Fit is way more than a building fitness center.



### GREENSPACE FOR PROGRAMS & EVENTS

Ample green space to host a team happy hour, enjoy a yoga class or have a picnic on a nice day.



### AMENITY BUILDING

Have lunch, grab a coffee with a coworker, or get some work done in one of the many unique spaces the amenity building has to offer.



### SPEAKEASY

Host a meeting in our Speakeasy designed for comfort & to inspire creativity.



# **AMENITY AREA**







# TENANT SPACES







# **FLOORPLAN**

Efficient, rectangular floorplates provide maximum flexibility for a range of buildout options from fully open plan to perimeter office.



TYPICAL FLOOR PLATES: +/- 35,000 SQ. FT.

# **OUR LOCATION**

Walk or take a golf cart shuttle to over 50+ restaurants & 60+ retail shops options less than half a mile away.





2 minute shuttle to Legacy West



.4 mile walk via Communications Pkwy





### 100+ DINING & RETAIL LESS THAN 5 MINUTES AWAY

| BARNES&NOBLE<br><b>Ritchen</b>            | BONOBOS                                        | CAVA                              | COACH            |
|-------------------------------------------|------------------------------------------------|-----------------------------------|------------------|
| F Fleming's PRINCIPLE OF THE