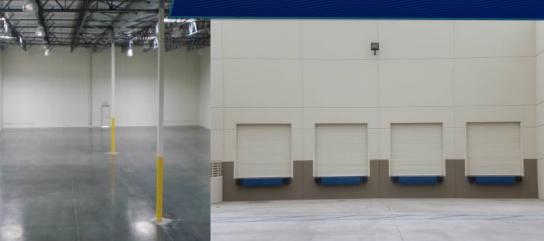

## **Property** Features

- 15,376 Square Feet
- 3,516 SF High Image office Space
- 2 Dock High Doors
- 1 Ground Level Door
- 26' Minimum Ceiling Height
- Highly Calculated Sprinkler System
- Full Concrete Truck Court
- Immediate Access to 60 Freeway via Nogales Street