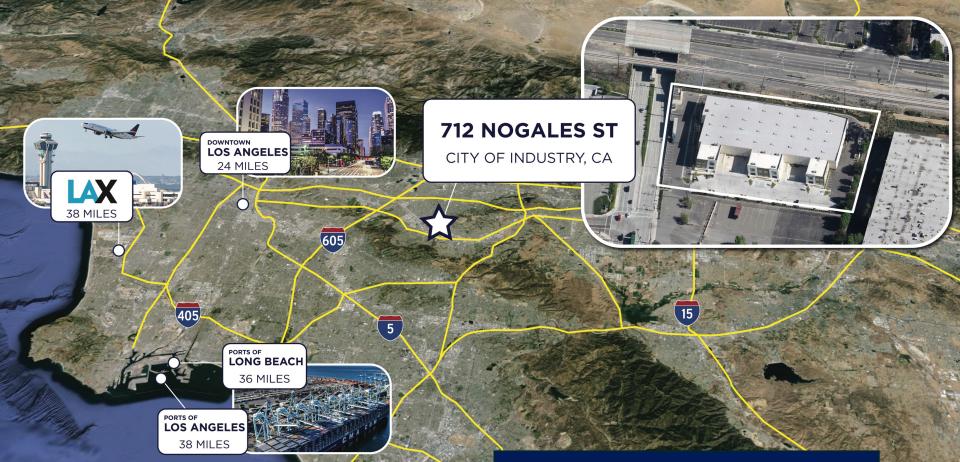

## **Property** Features

- 15,376 Square Feet
- 3,516 SF High Image office Space
- 2 Dock High Doors
- 1 Ground Level Door
- 26' Minimum Ceiling Height
- Highly Calculated Sprinkler System
- Full Concrete Truck Court
- Immediate Access to 60 Freeway via Nogales Street