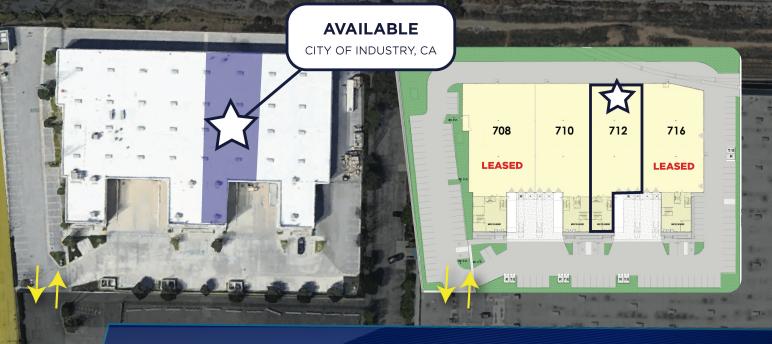

## **AVAILABLE | HIGH IMAGE - MAJOR STREET FRONTAGE**

## **Property** Features

- 15,376 Square Feet
- 3,516 SF High Image office Space
- 2 Dock High Doors
- 1 Ground Level Door
- 26' Minimum Ceiling Height
- Highly Calculated Sprinkler System
- Full Concrete Truck Court
- Immediate Access to 60 Freeway via Nogales Street

ANTHONY DEDEAUX | DIRECTOR (213) 892- 8881 x208 AnthonyD@RAGInc.com | Lic. 01862522

RAGInc.com | CORP ID #01301202

Street # Warehouse 2-Story Office **TOTAL (Square Feet)** 708 15,857 5,076 20,933 LEASED 710 12,656 4,038 16,694 AVAILABLE 9.1.2024 11,860 712 3,516 15,376 AVAILABLE 716 13,659 4,930 18,589 LEASED