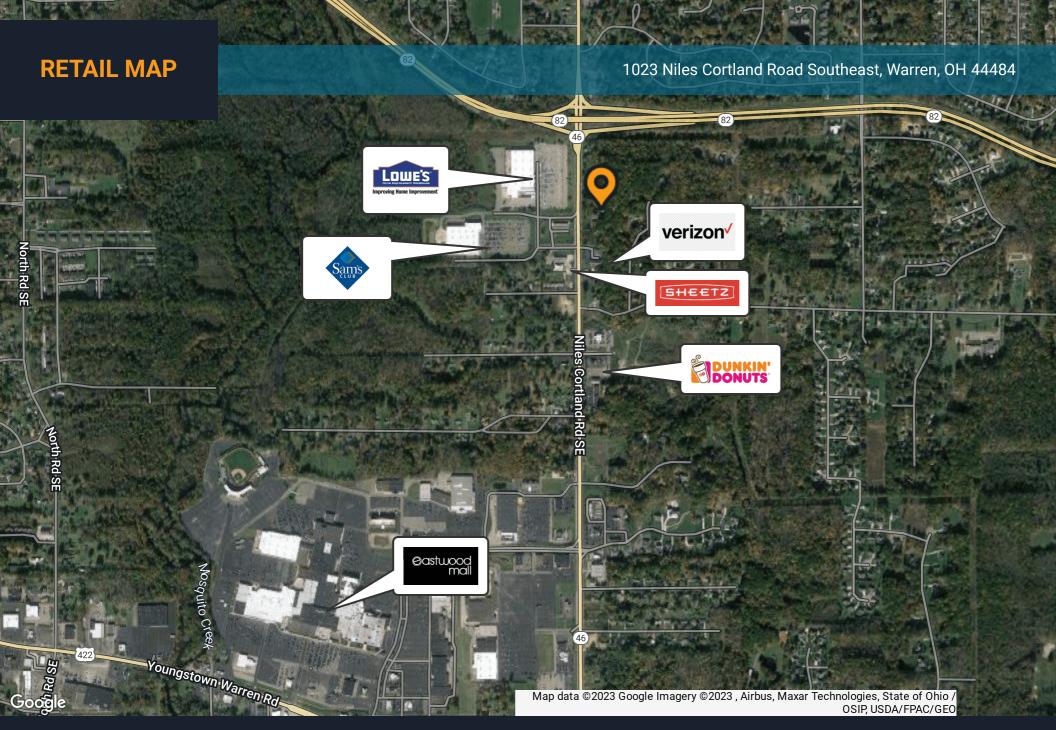

### **PROPERTY HIGHLIGHTS**

- Prime development land consisting of two parcels (zoned commercial) totaling approximately 2.09 acres and located in Warren, OH, which is 14 miles NW of Youngstown and 56 miles SE of Cleveland
- · Conveniently located across from Sam's Club and Lowe's Home Improvement
- Strong retail corridor just north of Eastwood Mall
- High traffic counts (29,409 cars pass daily at Niles Cortland Rd SE & State Rt 82 N)
- · Located on Rt. 46, with easy access to Rt. 82, Rt 11 and Rt. 422
- Short 12 minutes drive to Youngstown-Warren Regional Airport
- Reasonable Trumbull County real estate taxes (\$5,398.22 for 2022)
- 4-bedroom 2.5-bath residential home on site can be kept or demolished for future development
- · Ideal for variety commercial, retail or multi-family residential development