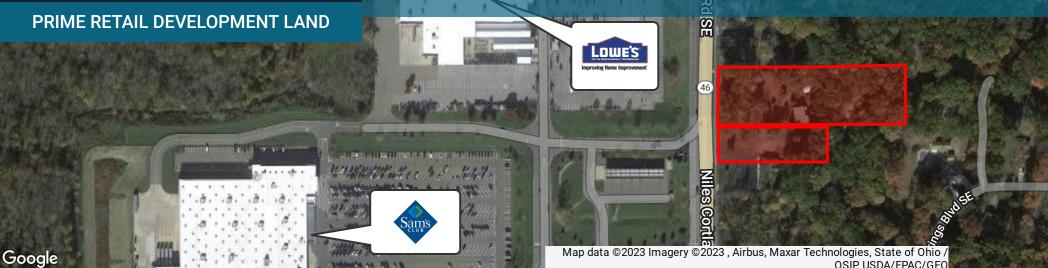

## LAND FOR SALE - 2 ACRES

### 1023 Niles Cortland Road Southeast, Warren, OH 44484

B COIT

and the state

USIE USDA/FEAC/GE

### **PROPERTY HIGHLIGHTS**

- Prime development land consisting of two parcels (zoned commercial) totaling approximately 2.09 acres and located in Warren, OH, which is 14 miles NW of Youngstown and 56 miles SE of Cleveland
- · Conveniently located across from Sam's Club and Lowe's Home Improvement
- Strong retail corridor just north of Eastwood Mall
- High traffic counts (29,409 cars pass daily at Niles Cortland Rd SE & State Rt 82 N)
- · Located on Rt. 46, with easy access to Rt. 82, Rt 11 and Rt. 422
- Short 12 minutes drive to Youngstown-Warren Regional Airport
- Reasonable Trumbull County real estate taxes (\$5,398.22 for 2022)
- 4-bedroom 2.5-bath residential home on site can be kept or demolished for future development
- · Ideal for variety commercial, retail or multi-family residential development