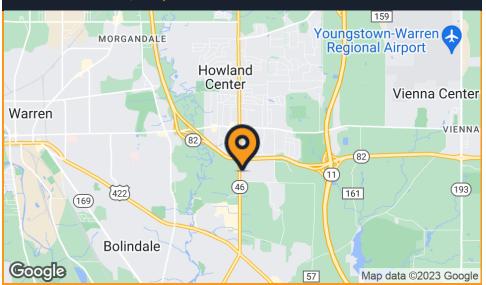

### 1023 Niles Cortland Road Southeast, Warren, OH 44484

B COIT

and the state

USIE USDA/FEAC/GE

### **PROPERTY HIGHLIGHTS**

- Prime development land consisting of two parcels (zoned commercial) totaling approximately 2.09 acres and located in Warren, OH, which is 14 miles NW of Youngstown and 56 miles SE of Cleveland
- · Conveniently located across from Sam's Club and Lowe's Home Improvement
- Strong retail corridor just north of Eastwood Mall
- High traffic counts (29,409 cars pass daily at Niles Cortland Rd SE & State Rt 82 N)
- · Located on Rt. 46, with easy access to Rt. 82, Rt 11 and Rt. 422
- Short 12 minutes drive to Youngstown-Warren Regional Airport
- Reasonable Trumbull County real estate taxes (\$5,398.22 for 2022)
- 4-bedroom 2.5-bath residential home on site can be kept or demolished for future development
- · Ideal for variety commercial, retail or multi-family residential development

1023 Niles Cortland Road Southeast, Warren, OH 44484

(11)

322

Williamsfield

Windsor Orwell