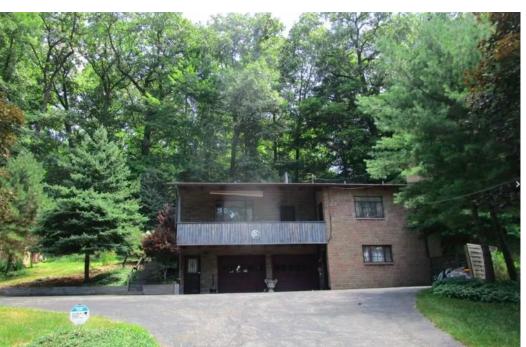

### **PROPERTY HIGHLIGHTS**

- Prime development land consisting of two parcels (zoned commercial) totaling approximately 2.09 acres and located in Warren, OH, which is 14 miles NW of Youngstown and 56 miles SE of Cleveland
- · Conveniently located across from Sam's Club and Lowe's Home Improvement
- Strong retail corridor just north of Eastwood Mall
- High traffic counts (29,409 cars pass daily at Niles Cortland Rd SE & State Rt 82 N)
- · Located on Rt. 46, with easy access to Rt. 82, Rt 11 and Rt. 422
- Short 12 minutes drive to Youngstown-Warren Regional Airport
- Reasonable Trumbull County real estate taxes (\$5,398.22 for 2022)
- 4-bedroom 2.5-bath residential home on site can be kept or demolished for future development
- · Ideal for variety commercial, retail or multi-family residential development