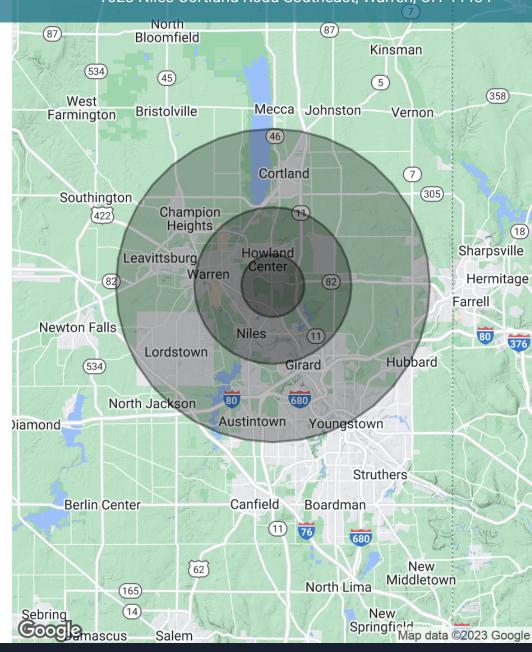

## **DEMOGRAPHICS**

| POPULATION           | 2 MILES | 5 MILES | 10 MILES |
|----------------------|---------|---------|----------|
| Total Population     | 13,732  | 75,674  | 203,299  |
| Average Age          | 47.0    | 43.8    | 43.2     |
| Average Age (Male)   | 46.2    | 42.6    | 41.2     |
| Average Age (Female) | 49.2    | 44.8    | 44.4     |

| HOUSEHOLDS & INCOME | 2 MILES   | 5 MILES   | 10 MILES |
|---------------------|-----------|-----------|----------|
| Total Households    | 6,725     | 37,722    | 100,206  |
| # of Persons per HH | 2.0       | 2.0       | 2.0      |
| Average HH Income   | \$66,745  | \$53,958  | \$52,787 |
| Average House Value | \$140,196 | \$103,694 | \$98,479 |

\* Demographic data derived from 2020 ACS - US Census