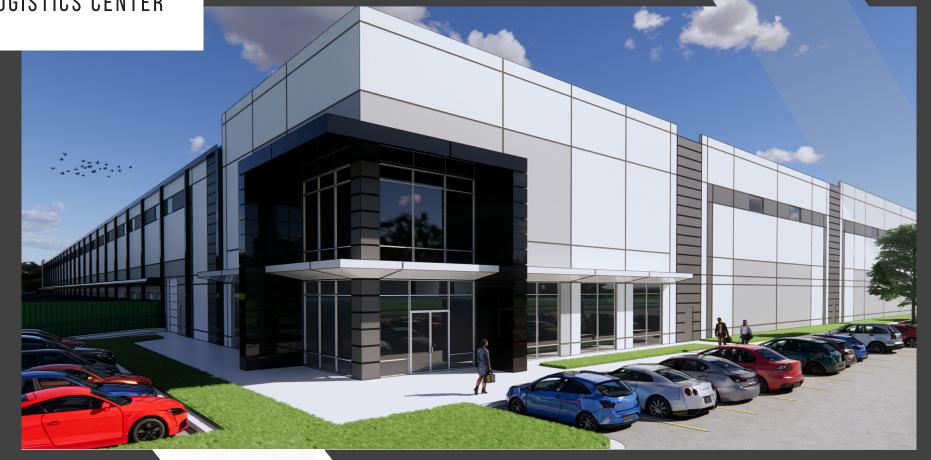

## **430,000 SF BUILD-TO-SUIT**

Construction SUMMER 2023 | Lithia Springs, Georgia

A Development by

**Harrison Marsteller** +1 404 877 9219

harrison.marsteller@colliers.com

**Price Weaver** +1 404 877 9219 price.weaver@colliers.com

## **BUILDING SPECIFICATIONS**

| SQUARE FOOTAGE      | 430,920                                      |
|---------------------|----------------------------------------------|
| ACRES               | 40                                           |
| OFFICE SF           | BTS                                          |
| CONFIGURATION       | Cross-dock                                   |
| BUILDING DIMENSIONS | 756' x 570'                                  |
| CLEAR HEIGHT        | 36'                                          |
| DOCK DOORS          | 84                                           |
| DRIVE-IN DOORS      | 4 (12' × 14')                                |
| SPEED BAYS          | 60' deep<br>typical bays are<br>54' w x 50'd |
| TRUCK COURT DEPTH   | 185'                                         |
| TRAILER PARKING     | 69                                           |
| AUTO PARKING        | 219                                          |
| SPRINKLER           | ESFR                                         |
| LIGHTING            | LED trip lighting<br>with motion<br>sensors  |