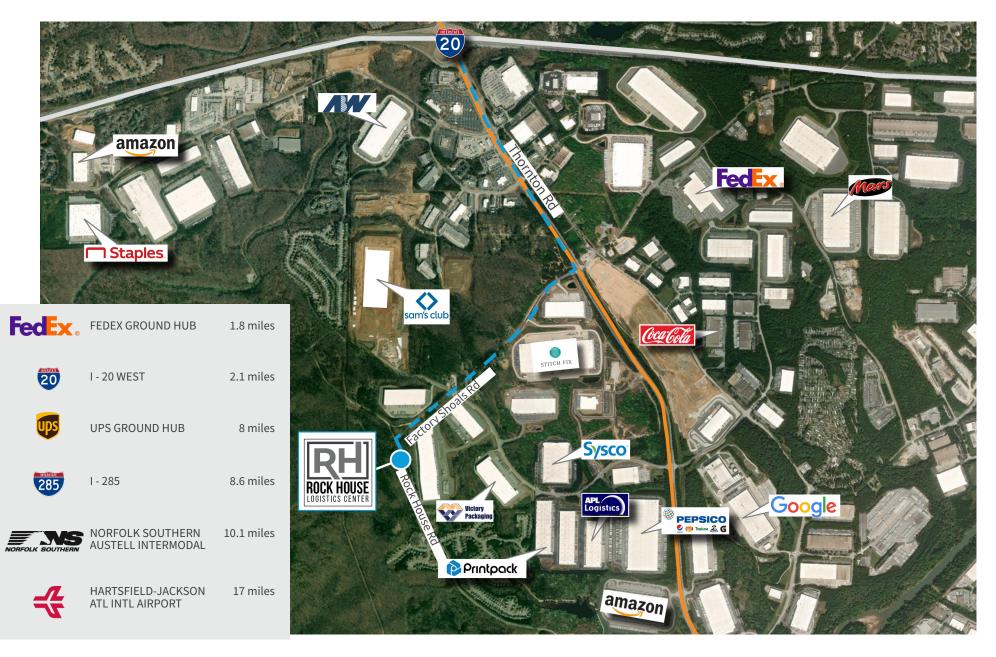

## LOCATION & PROXIMITY

Located in the heart of the I-20W submarket, Rock House Logistics Center offers corporate users looking to service the growing Atlanta MSA (6.14 mil people) a rare infill opportunity, just miles from I-20 and I-285.

Whether delivered by air, rail, or truck, Rock House Logistics Center's strategic location offers users options to meet their customers needs. The I-20W submarket is home to an abundant labor pool and amenities making it a natural place to business.