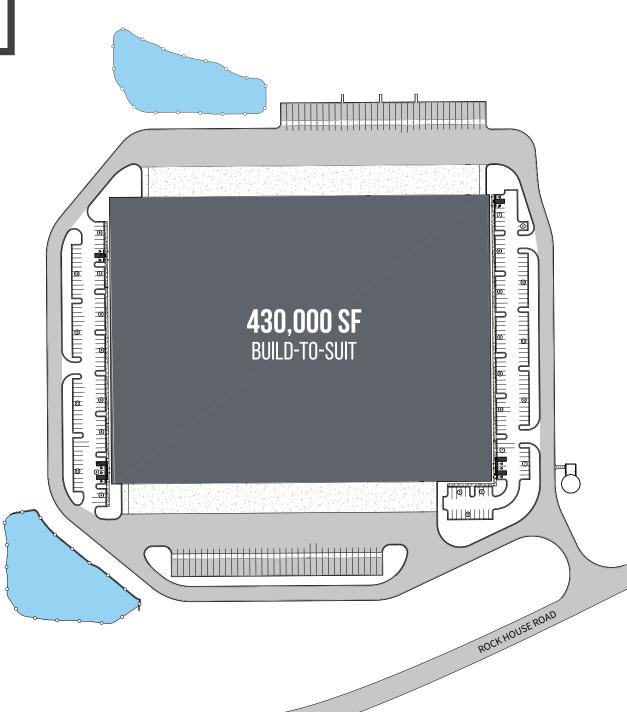

## **430,000 SF BUILD-TO-SUIT**

Construction SUMMER 2023 | Lithia Springs, Georgia

A Development by

**Harrison Marsteller** +1 404 877 9219

harrison.marsteller@colliers.com

**Price Weaver** +1 404 877 9219 price.weaver@colliers.com

## **BUILDING SPECIFICATIONS**

| SQUARE FOOTAGE      | 430,920                                      |
|---------------------|----------------------------------------------|
| ACRES               | 40                                           |
| OFFICE SF           | BTS                                          |
| CONFIGURATION       | Cross-dock                                   |
| BUILDING DIMENSIONS | 756' x 570'                                  |
| CLEAR HEIGHT        | 36'                                          |
| DOCK DOORS          | 84                                           |
| DRIVE-IN DOORS      | 4 (12' × 14')                                |
| SPEED BAYS          | 60' deep<br>typical bays are<br>54' w x 50'd |
| TRUCK COURT DEPTH   | 185'                                         |
| TRAILER PARKING     | 69                                           |
| AUTO PARKING        | 219                                          |
| SPRINKLER           | ESFR                                         |
| LIGHTING            | LED trip lighting<br>with motion<br>sensors  |