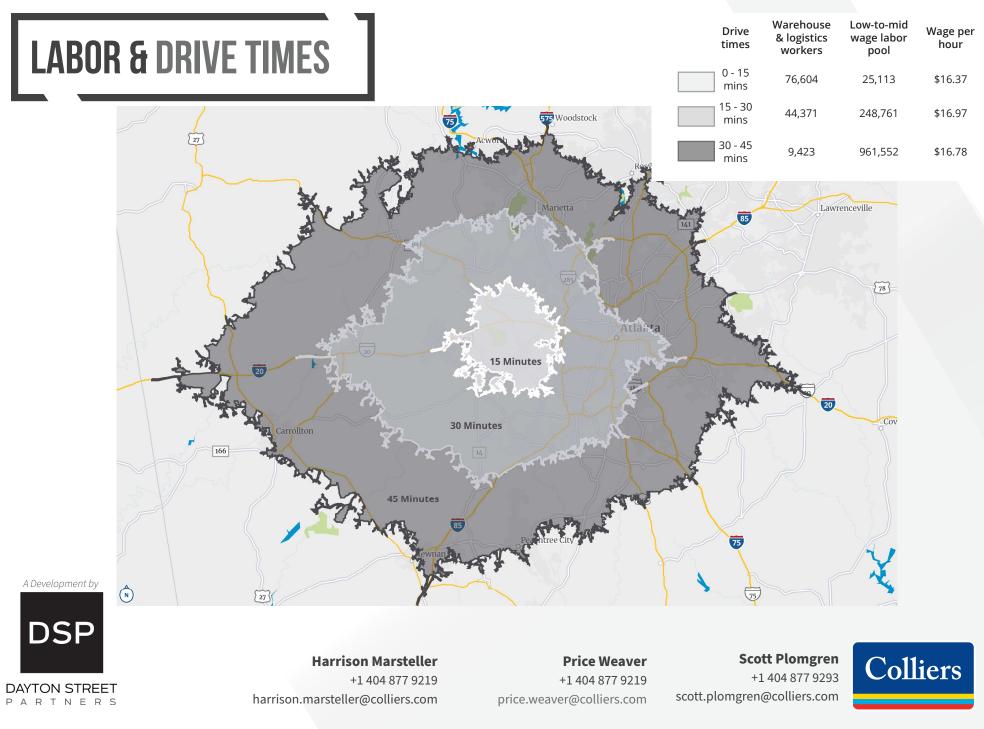

Whether delivered by air, rail, or truck, Rock House Logistics Center's strategic location offers users options to meet their customers needs. The I-20W submarket is home to an abundant labor pool and amenities making it a natural place to business.