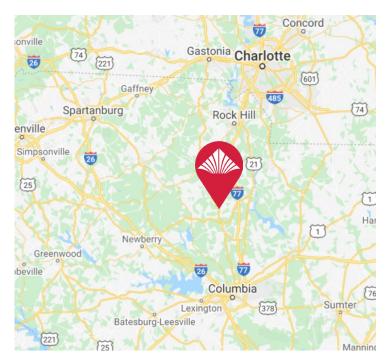

## 5590 & 5654 Hwy 321 | Winnsboro, SC

 $\pm$ 9,700 SF on  $\pm$ 15 total acres

 $\pm 11.0$  acres cleared, graded, and stoned

Two (2) 3-ton Cranes

Centrally-located relative to the Charlotte, Columbia, and Greenville-Spartanburg markets Less than a 10-minute drive to I-77, then easy access to I-20 and I-26