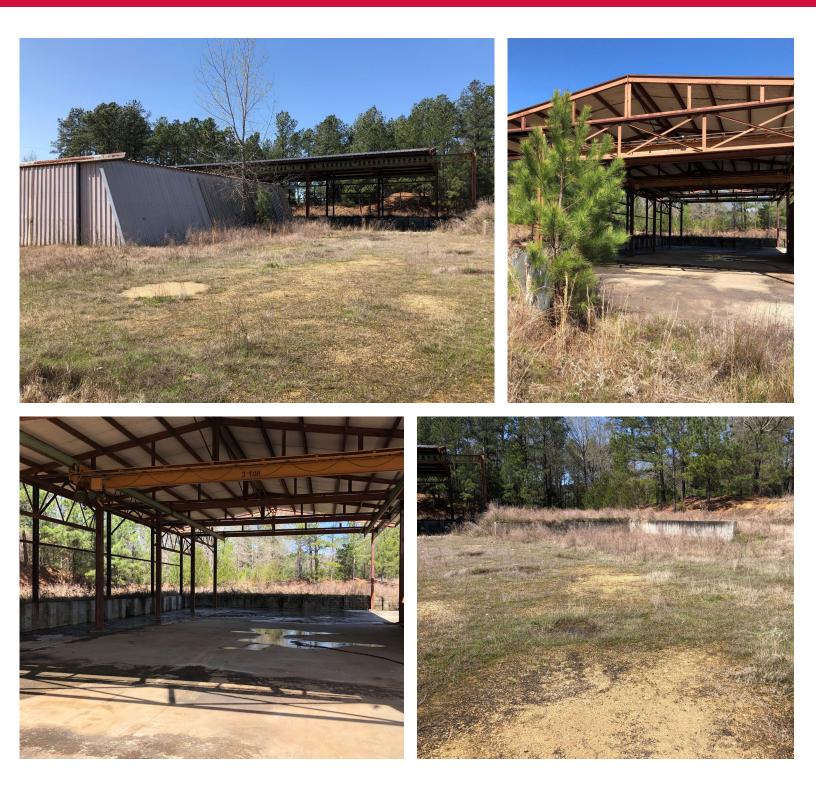

## 5590 & 5654 Hwy 321 | Winnsboro, SC

 $\pm$ 9,700 SF on  $\pm$ 15 total acres

 $\pm 11.0$  acres cleared, graded, and stoned

Two (2) 3-ton Cranes

Centrally-located relative to the Charlotte, Columbia, and Greenville-Spartanburg markets Less than a 10-minute drive to I-77, then easy access to I-20 and I-26