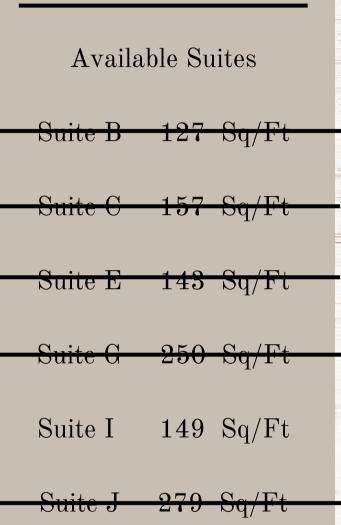

## Available Suites

## **Property Profile**

- Individual Executive Office Suites, Various sizes
- Water, Sewer, garbage, landscaper, and PG&E included in rent

| Suite | Sq/ft | Monthly Rate |
|-------|-------|--------------|
|       | 149   | \$445.00     |