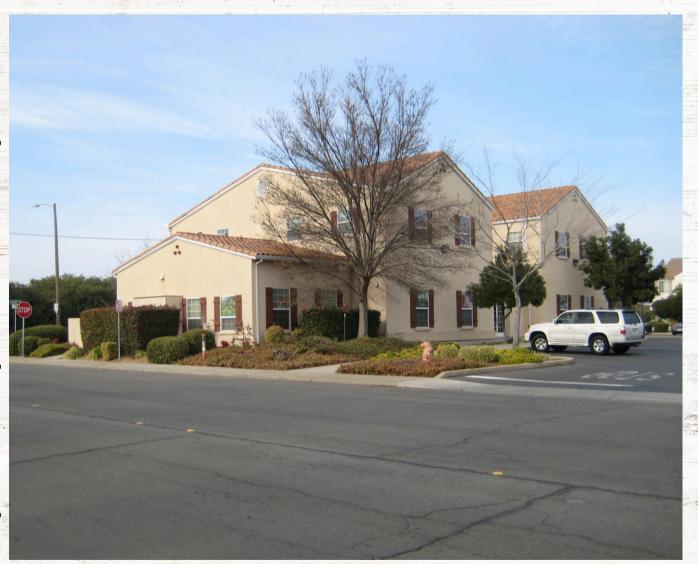

# Space for Lease

## 1245 Tharp Road Yuba City, Ca. 95993

POOLE BLVD

HREE RIVE



## Available Suites

## **Property Profile**











- Individual Executive Office Suites, Various sizes
- Water, Sewer, garbage, landscaper, and PG&E included in rent



| Suite | Sq/ft | Monthly Rate |
|-------|-------|--------------|
|       | 149   | \$445.00     |

Discover the perfect workspace for your professional needs! This 149 sqft office space offers a comfortable and efficient environment for focused productivity. Conveniently located and impeccably maintained, the rent includes essential utilities and services, ensuring a hassle-free experience.

**Key Features:** 

- Size: 149 sqft
- Included in Rent: Water, landscaping, and PG&E
- Ideal For: Professional use, such as consulting, freelance work, or administrative tasks

This office space provides a serene and professional atmosphere, perfect for solo practitioners or s