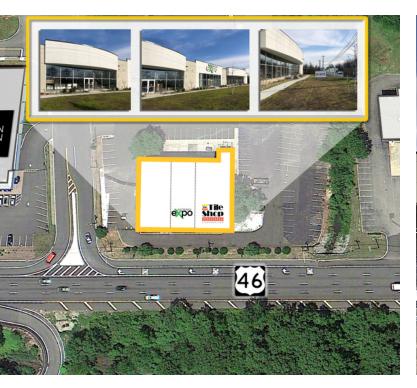

#### PROPERTY OVERVIEW

Join The Tile Shop And Electronics EXPO In A New Prime Route 46 Retail Strip Center

#### **PROPERTY HIGHLIGHTS**

• Will Subdivide

Available: 13,041 SF

- Anchored By The Tile Shop
- Excellent Access and Visibility
- Prime Retail Site in Densely Populated Marketplace
- Nearby to Numerous National Retailers
- Abundant Parking
- 123,000+ Daily Car Count