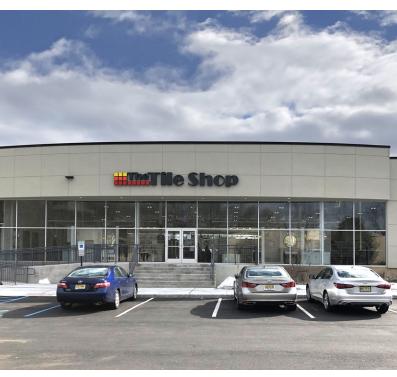

#### PROPERTY OVERVIEW

Join The Tile Shop And Electronics EXPO In A New Prime Route 46 Retail Strip Center

#### **PROPERTY HIGHLIGHTS**

• Will Subdivide

Available: 13,041 SF

- Anchored By The Tile Shop
- Excellent Access and Visibility
- Prime Retail Site in Densely Populated Marketplace
- Nearby to Numerous National Retailers
- Abundant Parking
- 123,000+ Daily Car Count