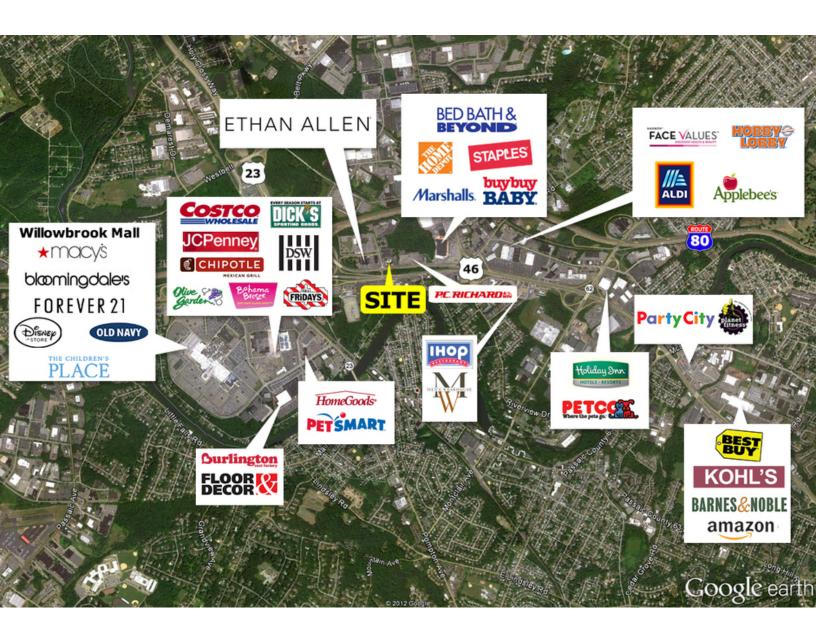

#### **NEIGHBORING TENANTS**

MEN'S WEARHOUSE®

#### **PROPERTY HIGHLIGHTS**

• Will Subdivide

Available: 13,041 SF

- Anchored By The Tile Shop
- Excellent Access and Visibility
- Prime Retail Site in Densely Populated Marketplace
- Nearby to Numerous National Retailers
- Abundant Parking
- 123,000+ Daily Car Count