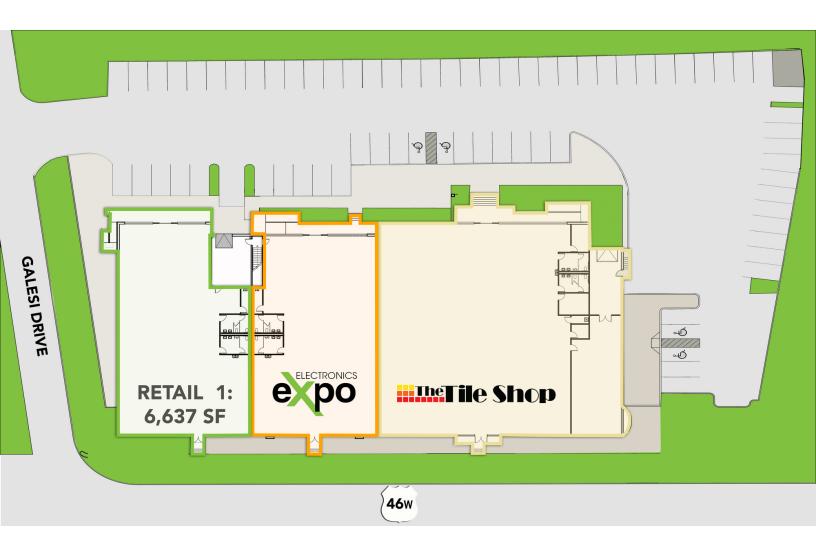

#### **OFFERING SUMMARY**

Sale Price: Call For Details

Available SF: 6,404 - 13,041 SF

Lease Rate: Call for Details

#### PROPERTY OVERVIEW

Join The Tile Shop And Electronics EXPO In A New Prime Route 46 Retail Strip Center

#### **PROPERTY HIGHLIGHTS**

• Will Subdivide

Available: 13,041 SF

- Anchored By The Tile Shop
- Excellent Access and Visibility
- Prime Retail Site in Densely Populated Marketplace
- Nearby to Numerous National Retailers
- Abundant Parking
- 123,000+ Daily Car Count