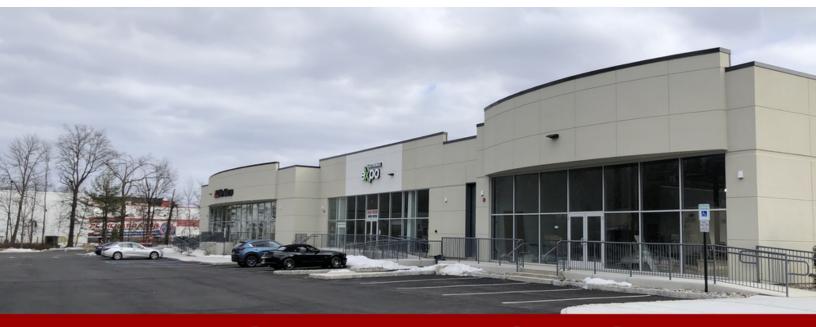

#### PROPERTY OVERVIEW

Join The Tile Shop And Electronics EXPO In A New Prime Route 46 Retail Strip Center

#### **PROPERTY HIGHLIGHTS**

• Will Subdivide

Available: 13,041 SF

- Anchored By The Tile Shop
- Excellent Access and Visibility
- Prime Retail Site in Densely Populated Marketplace
- Nearby to Numerous National Retailers
- Abundant Parking
- 123,000+ Daily Car Count