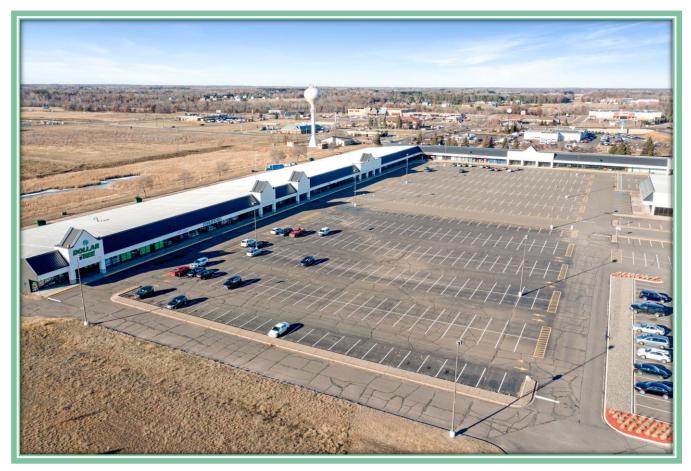

# 38500 Tanger Dr. North Branch, MN 55056

- Office/Retail Mall North Branch  $\succ$
- Hwy 35 Visibility  $\geq$
- A variety of suite sizes to meet every need  $\succ$
- $\geq$ Suites from 2450 SF - 43,000 SF
- Lease Rate \$8.00 psf NNN for most suites  $\geq$
- CAM/Tax Rate \$4.66 psf  $\geq$