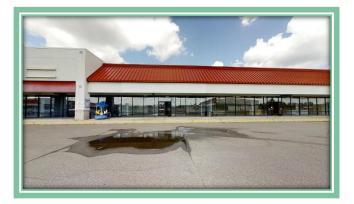

# 38500 Tanger Dr. North Branch, MN 55056

- Office/Retail Mall North Branch  $\succ$
- Hwy 35 Visibility  $\geq$
- A variety of suite sizes to meet every need  $\succ$
- $\geq$ Suites from 2450 SF - 43,000 SF
- Lease Rate \$8.00 psf NNN for most suites  $\geq$
- CAM/Tax Rate \$4.66 psf  $\geq$