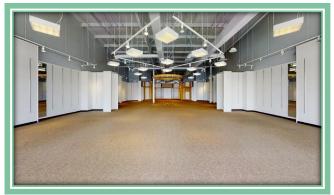

# 38500 Tanger Dr. North Branch, MN 55056

- Office/Retail Mall North Branch  $\succ$
- Hwy 35 Visibility  $\geq$
- A variety of suite sizes to meet every need  $\succ$
- $\geq$ Suites from 2450 SF - 43,000 SF
- Lease Rate \$8.00 psf NNN for most suites  $\geq$
- CAM/Tax Rate \$4.66 psf  $\geq$