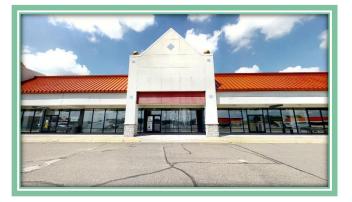

# 38500 Tanger Dr. North Branch, MN 55056

- Office/Retail Mall North Branch  $\succ$
- Hwy 35 Visibility  $\geq$
- A variety of suite sizes to meet every need  $\succ$
- $\geq$ Suites from 2450 SF - 43,000 SF
- Lease Rate \$8.00 psf NNN for most suites  $\geq$
- CAM/Tax Rate \$4.66 psf  $\geq$