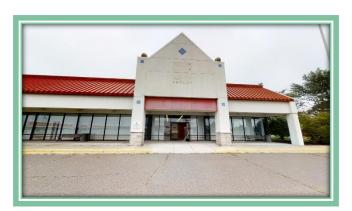

# 38500 Tanger Dr. North Branch, MN 55056

- Office/Retail Mall North Branch  $\succ$
- Hwy 35 Visibility  $\geq$
- A variety of suite sizes to meet every need  $\succ$
- $\geq$ Suites from 2450 SF - 43,000 SF
- Lease Rate \$8.00 psf NNN for most suites  $\geq$
- CAM/Tax Rate \$4.66 psf  $\geq$