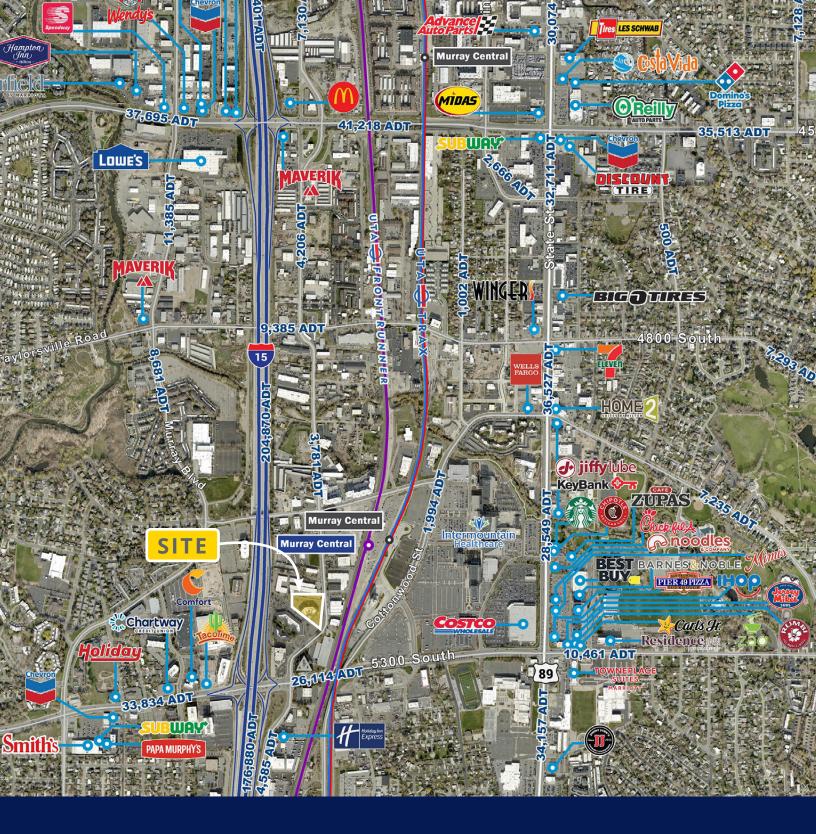

#### **Property Information**

- Suite 225: 3,387 RSF
- Sublease LED 7/31/2027
- Sublease rate: \$21.50/sq. ft.
- Building renovations now complete
- Move-in ready space
- Central location with quick access to I-15 and Murray TRAX/ FrontRunner Station
- · Backup generator on-site
- 4.5 / 1,000 SF parking
- Newly renovated