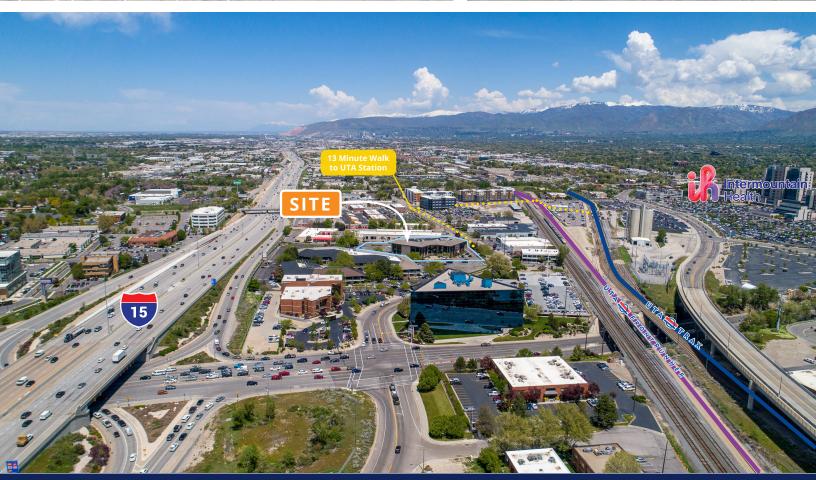

#### **Property Information**

- Suite 225: 3,387 RSF
- Sublease LED 7/31/2027
- Sublease rate: \$21.50/sq. ft.
- Building renovations now complete
- Move-in ready space
- Central location with quick access to I-15 and Murray TRAX/ FrontRunner Station
- · Backup generator on-site
- 4.5 / 1,000 SF parking
- Newly renovated