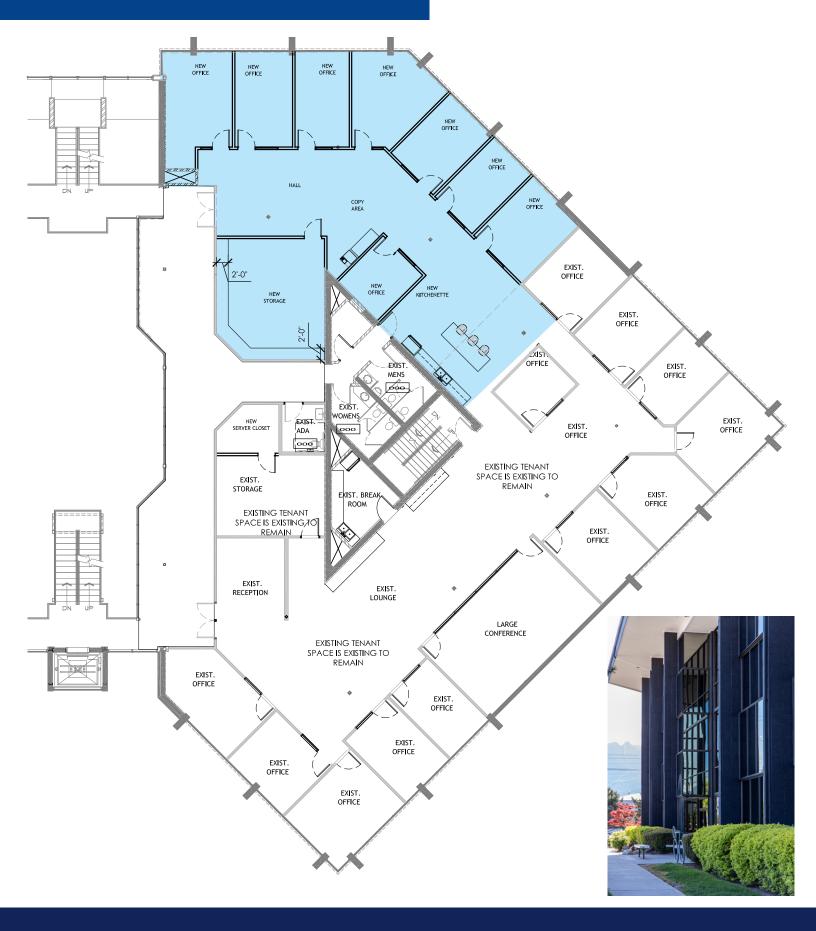

## Available Floor Plan

Colliers 111 S. Main St., Suite 2200 Salt Lake City, UT 84111 Main: +1 801 947 8300 colliers.com

#### **Property Information**

- Suite 225: 3,387 RSF
- Sublease LED 7/31/2027
- Sublease rate: \$21.50/sq. ft.
- Building renovations now complete
- Move-in ready space
- Central location with quick access to I-15 and Murray TRAX/ FrontRunner Station
- · Backup generator on-site
- 4.5 / 1,000 SF parking
- Newly renovated