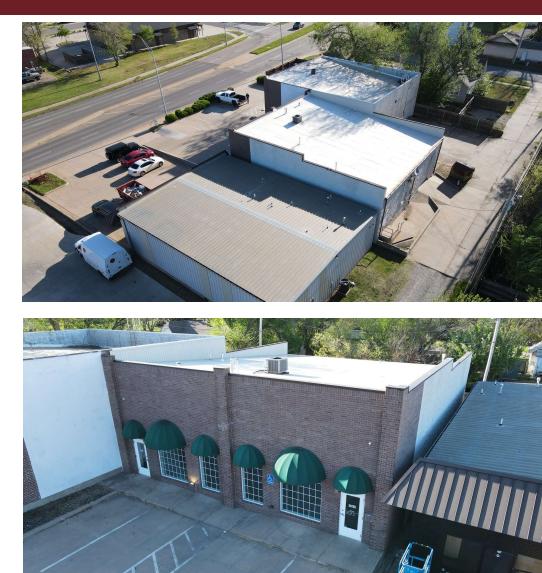

#### **Property Description**

Presenting an exceptional opportunity to own a newly discovered commercial property near Downtown Edmond. This prime location is positioned along Edmond Rd, just west of Downtown and Broadway Ext, on a dynamic thoroughfare that sees approximately 47,000 vehicles daily.

#### Property Highlights

- Edmond Rd Frontage
- High Traffic Volume: 47,000 vehicles per day
- Open Concept
- Grade Level Bay Door
- Versatile Zoning: E-2 (retail, Industrial, Office)