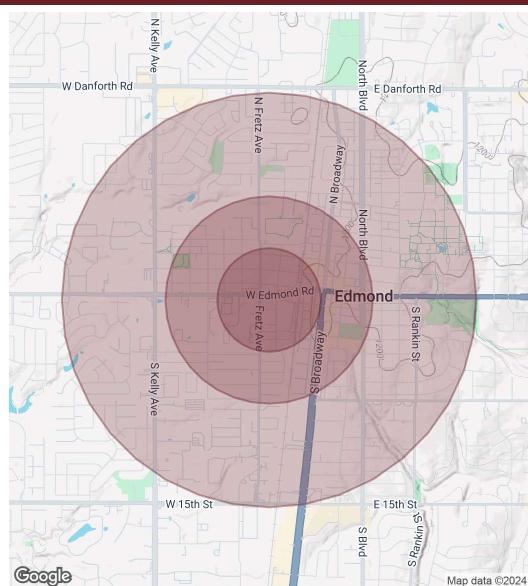

# 210 WEST EDMOND ROAD

Edmond, OK 73003

| Population           | 0.25 Miles | 0.5 Miles | 1 Mile |
|----------------------|------------|-----------|--------|
| Total Population     | 570        | 2,368     | 11,691 |
| Average Age          | 27.7       | 29.2      | 31.9   |
| Average Age (Male)   | 26.0       | 27.6      | 29.8   |
| Average Age (Female) | 34.4       | 34.6      | 35.9   |

| Households & Income | 0.25 Miles | 0.5 Miles | 1 Mile    |
|---------------------|------------|-----------|-----------|
| Total Households    | 274        | 1,100     | 5,070     |
| # of Persons per HH | 2.1        | 2.2       | 2.3       |
| Average HH Income   | \$60,367   | \$57,864  | \$52,871  |
| Average House Value | \$71,475   | \$82,698  | \$118,572 |

2020 American Community Survey (ACS)