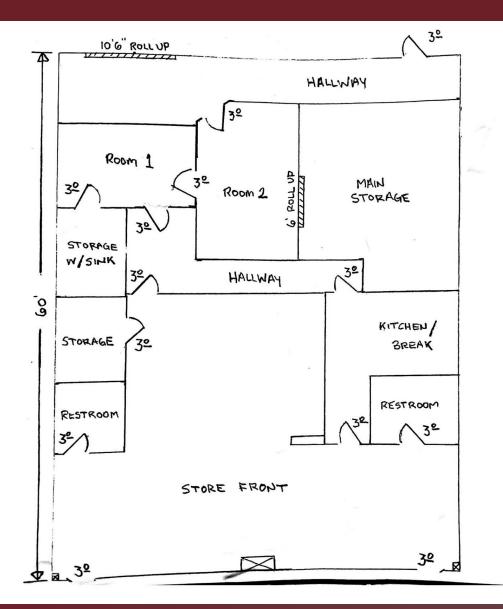

#### **Property Description**

Presenting an exceptional opportunity to own a newly discovered commercial property near Downtown Edmond. This prime location is positioned along Edmond Rd, just west of Downtown and Broadway Ext, on a dynamic thoroughfare that sees approximately 47,000 vehicles daily.

#### Property Highlights

- Edmond Rd Frontage
- High Traffic Volume: 47,000 vehicles per day
- Open Concept
- Grade Level Bay Door
- Versatile Zoning: E-2 (retail, Industrial, Office)

| Offering Summary |                    |
|------------------|--------------------|
| Sale Price:      | \$585,000          |
| Lease Rate:      | \$12.00 SF/YR (MG) |
| Available SF:    | 3,000 SF           |
| Building Size:   | 3,000 SF           |