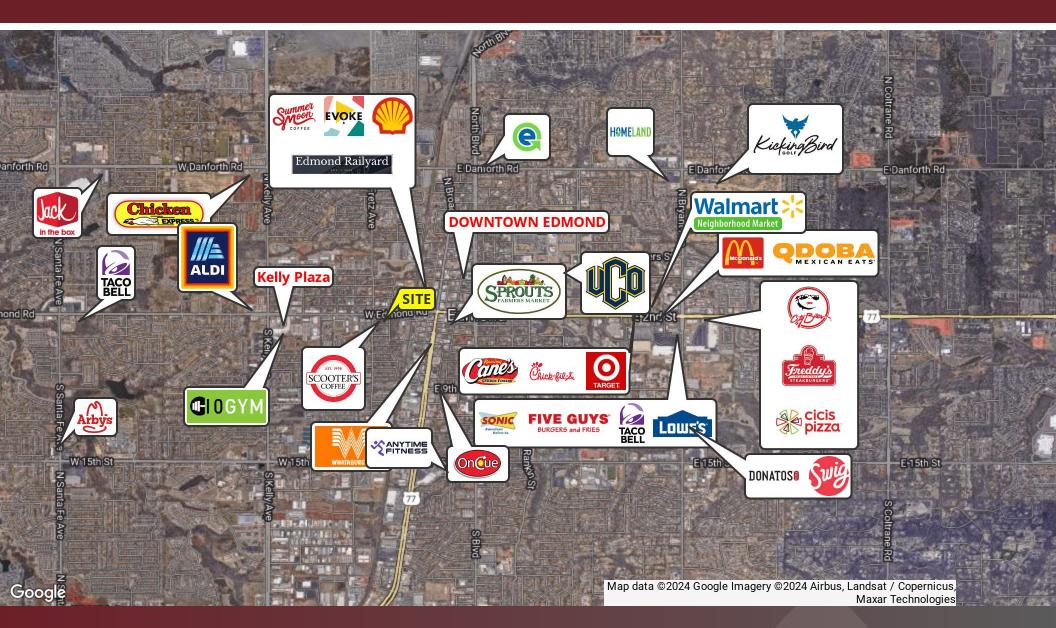

#### Location Description

Situated near Downtown Edmond and just west of the railway on the south side of Edmond Rd, between Kelly Ave & Broadway Ext. This location offers the significant advantage of being situated within a thriving trade area, surrounded by a diverse mix of complementary businesses that include national retailers, popular restaurants, and local establishments.