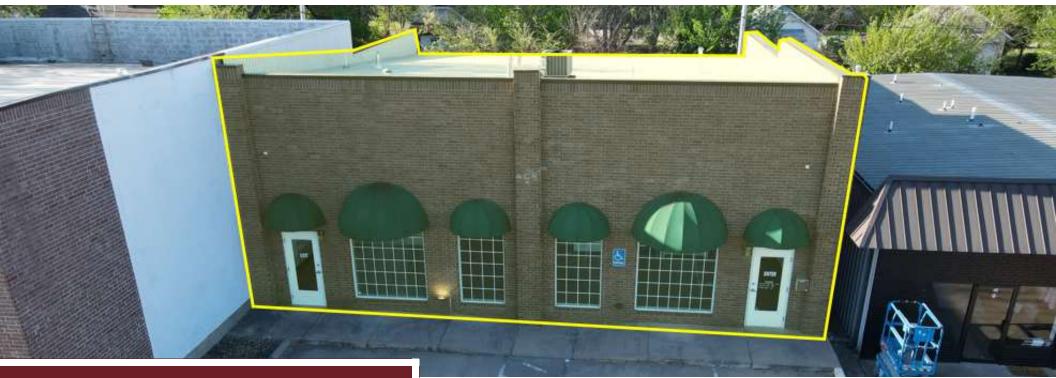

#### **Property Description**

Presenting an exceptional opportunity to own a newly discovered commercial property near Downtown Edmond. This prime location is positioned along Edmond Rd, just west of Downtown and Broadway Ext, on a dynamic thoroughfare that sees approximately 47,000 vehicles daily.

#### Property Highlights

- Edmond Rd Frontage
- High Traffic Volume: 47,000 vehicles per day
- Open Concept
- Grade Level Bay Door
- Versatile Zoning: E-2 (retail, Industrial, Office)

| Offering Summary |                    |
|------------------|--------------------|
| Sale Price:      | \$585,000          |
| Lease Rate:      | \$12.00 SF/YR (MG) |
| Available SF:    | 3,000 SF           |
| Building Size:   | 3,000 SF           |