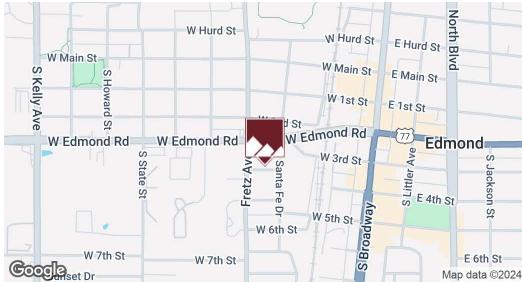

#### Location Description

Situated near Downtown Edmond and just west of the railway on the south side of Edmond Rd, between Kelly Ave & Broadway Ext. This location offers the significant advantage of being situated within a thriving trade area, surrounded by a diverse mix of complementary businesses that include national retailers, popular restaurants, and local establishments.