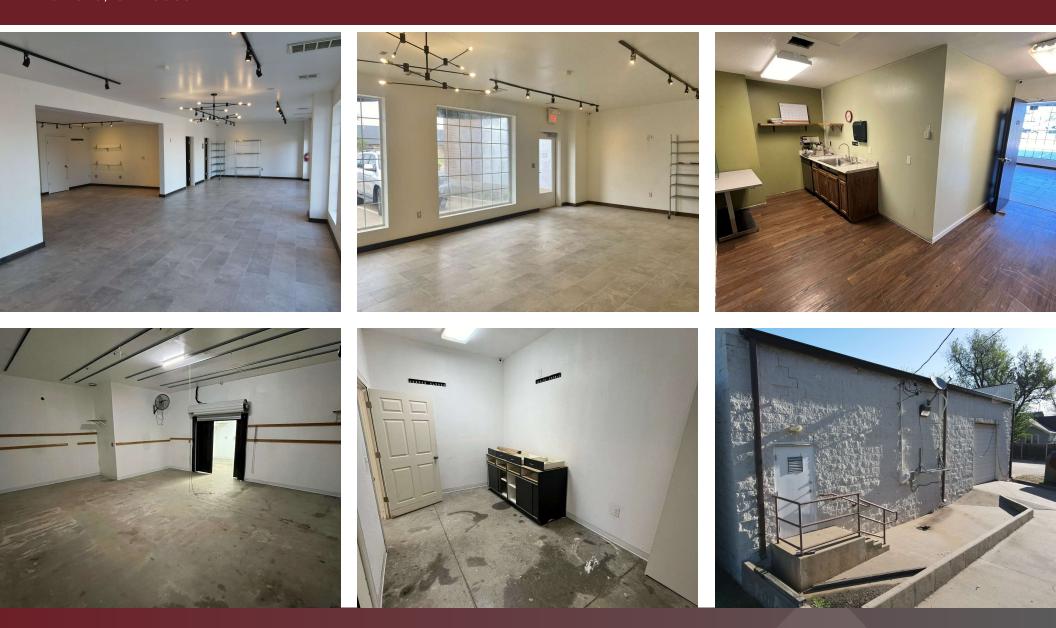

#### **Property Description**

Presenting an exceptional opportunity to own a newly discovered commercial property near Downtown Edmond. This prime location is positioned along Edmond Rd, just west of Downtown and Broadway Ext, on a dynamic thoroughfare that sees approximately 47,000 vehicles daily.

#### Property Highlights

- Edmond Rd Frontage
- High Traffic Volume: 47,000 vehicles per day
- Open Concept
- Grade Level Bay Door
- Versatile Zoning: E-2 (retail, Industrial, Office)