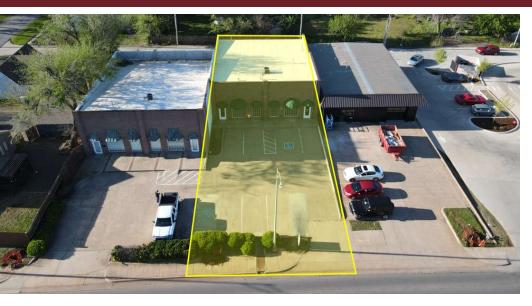

#### **Property Description**

Presenting an exceptional opportunity to own a newly discovered commercial property near Downtown Edmond. This prime location is positioned along Edmond Rd, just west of Downtown and Broadway Ext, on a dynamic thoroughfare that sees approximately 47,000 vehicles daily.

#### Location Description

Situated near Downtown Edmond and just west of the railway on the south side of Edmond Rd, between Kelly Ave & Broadway Ext. This location offers the significant advantage of being situated within a thriving trade area, surrounded by a diverse mix of complementary businesses that include national retailers, popular restaurants, and local establishments.