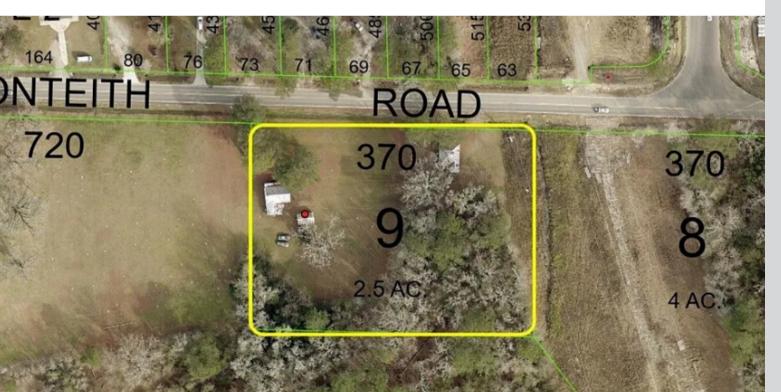

#### Invest in the Future of Port Wentworth

This property is a tremendous opportunity for a commercial development project. The total parcel includes 2.5 acres with two structures and a utility shed, sold as-is. It benefits from its convenient location in Port Wentworth and its close proximity to major developments. A portion of the property is occupied by shrub wetland. It is surrounded by a myriad of development types – situated in a primarily residential area but also adjacent to multiple industrial complexes. There are several amenities accessible within a short drive, including shopping and dining, a community park, boat ramps, hospitals, and the international airport. Easy access to the major transportation routes of I-95, Highway 21, and Jimmy Deloach Pkwy. Currently zoned residential but has potential to be rezoned and used for commercial use.

### HIGHLIGHTS

\$839,000

2.50 ACRES LOT

**UNIMPROVED LAND** 

P DETACHED

ZONING: R-A

12 MIN TO AIRPORT

TOTAL POPULATION: 21,314