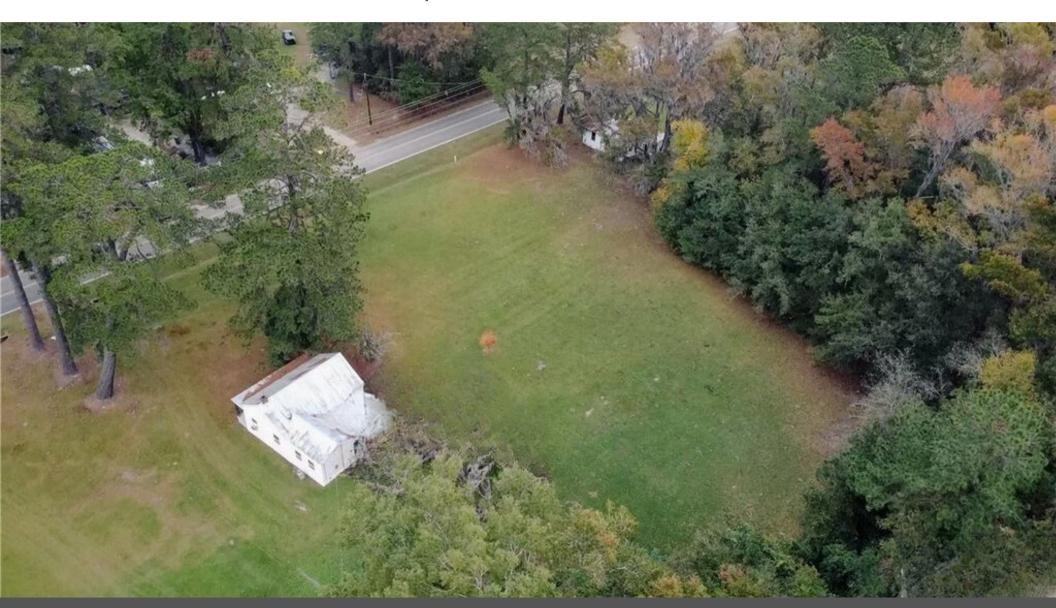

#### Invest in the Future of Port Wentworth

This property is a tremendous opportunity for a commercial development project. The total parcel includes 2.5 acres with two structures and a utility shed, sold as-is. It benefits from its convenient location in Port Wentworth and its close proximity to major developments. A portion of the property is occupied by shrub wetland. It is surrounded by a myriad of development types – situated in a primarily residential area but also adjacent to multiple industrial complexes. There are several amenities accessible within a short drive, including shopping and dining, a community park, boat ramps, hospitals, and the international airport. Easy access to the major transportation routes of I-95, Highway 21, and Jimmy Deloach Pkwy. Currently zoned residential but has potential to be rezoned and used for commercial use.

### HIGHLIGHTS

\$839,000

2.50 ACRES LOT

**UNIMPROVED LAND** 

P DETACHED

ZONING: R-A

12 MIN TO AIRPORT

TOTAL POPULATION: 21,314