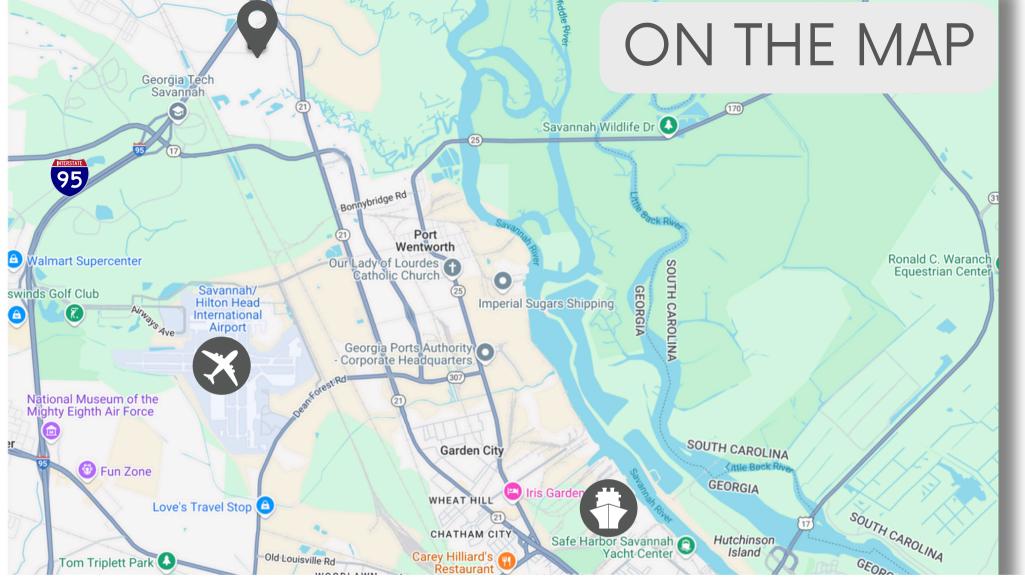

18 MIN TO GEORGIA PORTS AUTHORITY

12 MIN TO AIRPORT

5 MIN TO 95

12 MIN TO I 16

32 MIN TO HYUNDAI MOTOR GROUP'S ELECTRIC VEHICLE PLANT

20 MIN TO DOWNTOWN SAVANNAH

12 MIN TO POOLER