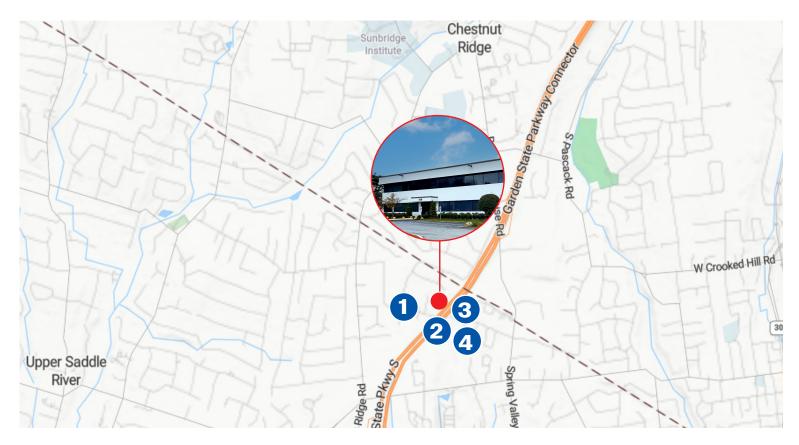

#### Medical Cluster

Memorial Sloane Kettering
 HUMC

| AREA DEMOGRAPHICS                        |                  |                   |  |
|------------------------------------------|------------------|-------------------|--|
| 160 Summit Avenue   Montvale, NJ         | 5 Miles          | 10 Miles          |  |
| Population                               | 237,868          | 732,965           |  |
| Median Household Income                  | \$108,390        | \$115,106         |  |
| Average Household Income                 | \$158,201        | \$161,567         |  |
| Per Capita Income                        | \$51,433         | \$54,461          |  |
| Households                               | 77,420           | 246,844           |  |
| Total Businesses<br>Total Employess      | 9,564<br>101,965 | 29,473<br>328,199 |  |
| Median Age                               | 38               | 41.5              |  |
| Education (Associates degree and higher) | 57%              | 59%               |  |