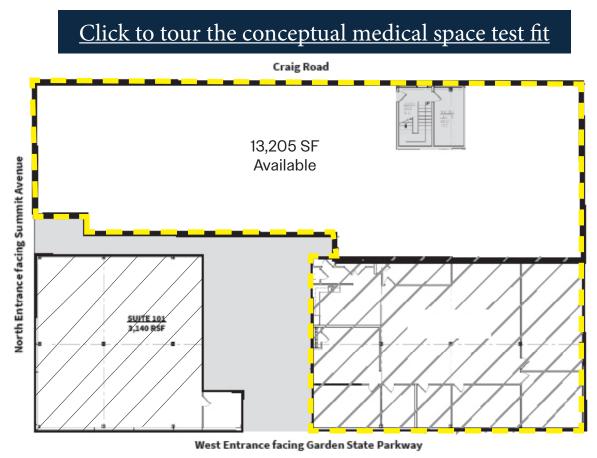

# 160 SUMMIT AVE | Floor Plans

## Divisible | First Floor

🗕 🗕 🗕 13,205 SF available - Divisble

Common Area

411h