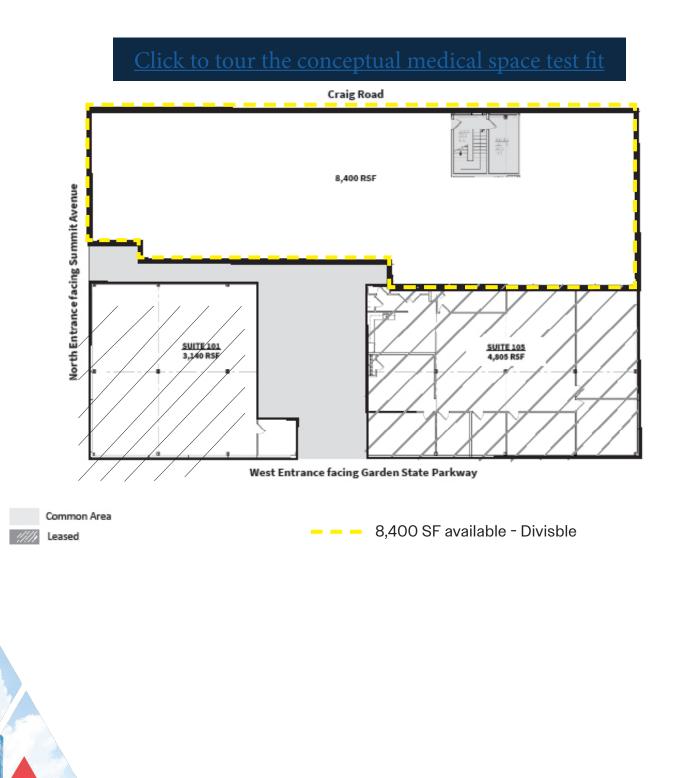

|  |
| Renovated:        | 2023/2024                             |  |

### Investment Highlights

- New ownership & new Medical Building identity
- Well maintained asset with recent capital improvements to common areas, elevator cab and HVAC system
- Undergoing additional capital improvements to enhance the Medical Tenant experience
- Potential for ground floor unit with prominent private building entrance
- 0.5 miles from The Shoppes at DePiero Farm (Wegmans, Starbucks, Chipotle, Habit Burger Grill, CHOPT, Lululemon, etc.)
- Close proximity to Garden State Parkway at Exit 172, minutes from I-87 &
  I-287

# 160 SUMMIT AVE | Floor Plans

## Divisible | First Floor



🗕 🗕 🗕 13,205 SF available - Divisble

Common Area

411h

## 160 SUMMIT AVE | Floor Plans

## Divisible | First Floor



## 160 SUMMIT AVE | Floor Plans

## Second Floor - 2,698± SF Available

Ы SUITE 204 204 SUITE 203 SUITE 201

– – 2,698 SF available



#### Medical Cluster

Memorial Sloane Kettering
 HUMC



| AREA DEMOGRAPHICS                        |                  |                   |  |
|------------------------------------------|------------------|-------------------|--|
| 160 Summit Avenue   Montvale, NJ         | 5 Miles          | 10 Miles          |  |
| Population                               | 237,868          | 732,965           |  |
| Median Household Income                  | \$108,390        | \$115,106         |  |
| Average Household Income                 | \$158,201        | \$161,567         |  |
| Per Capita Income                        | \$51,433         | \$54,461          |