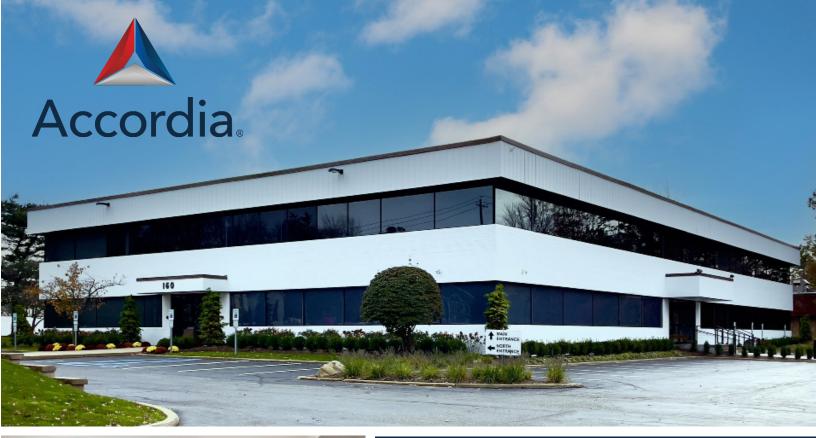

160 Summit Avenue Montvale | New Jersey

# 160 SUMMIT AVE | Building Overview

| Building Overview |                                       |  |
|-------------------|---------------------------------------|--|
| Address           | 160 Summit Avenue, Montvale, NJ 07645 |  |
| Slze:             | ±32,000 SF                            |  |
| Туре:             | Class A Medical Office Building       |  |
| Floors:           | Two (2)                               |  |
| Elevator:         | One (1)                               |  |
| Parking           | 4.00/1,000 RSF                        |  |
| ADA:              | Touchless Entry Door                  |  |
| Renovated:        | 2023/2024                             |  |