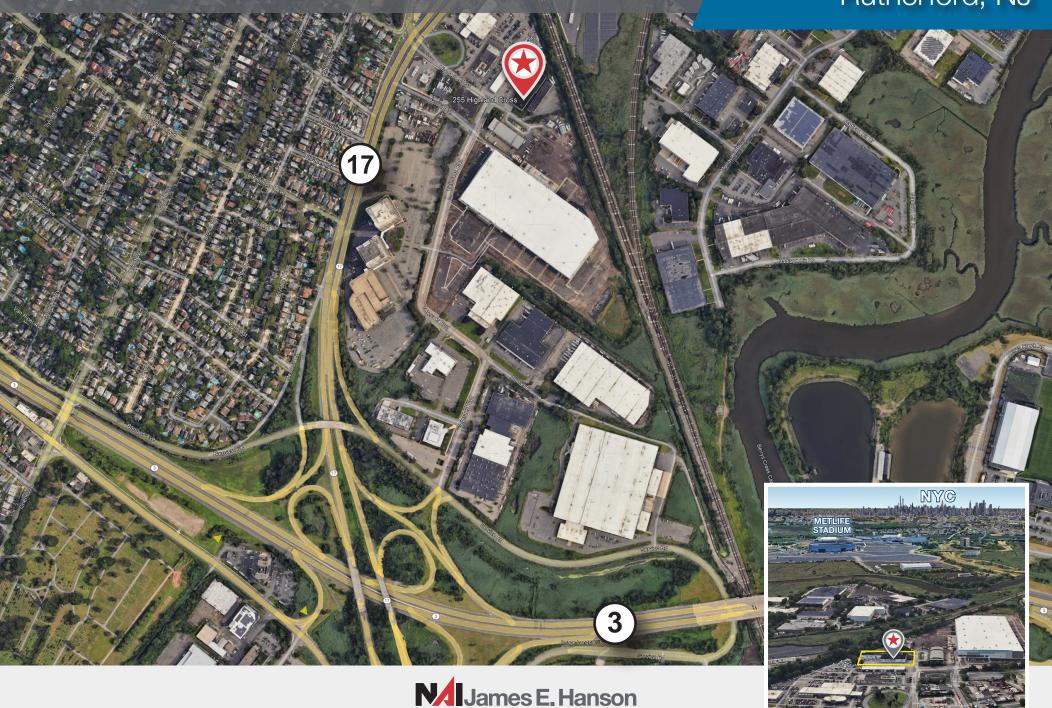

Size: 22,319 SF

• Space Available: 7,569 SF

• Office Space: 1,800 SF

• One (1) Tailgate

• 14' Ceiling Height

• Sprinklers: Wet

• Fully Air-Conditioned Unit

• Two (2) 7.5 Ton RTU's

• Taxes + CAM: \$4.74 PSF

#### **INQUIRE FOR** LEASE RATE

### **Section** For *more* information

#### Kenneth D. Lundberg, SIOR Senior Vice President

201 488 5800 x138 • klundberg@naihanson.com

#### Patrick Lennon Vice President

201 488 5800 x109 • plennon@naihanson.com

#### Lorenzo Lambiase, MBA, CCIM Associate Vice President

201 488 5800 x176 • llambiase@naihanson.com



FOLLOW US! (f) (i) NJ Offices: Teterboro | Parsippany | naihanson.com | Member of NAI Global with 325+ Offices Worldwide

7,569 SF

# 255 Highland Cross Rutherford, NJ





**AERIAL** View

## 255 Highland Cross Rutherford, NJ