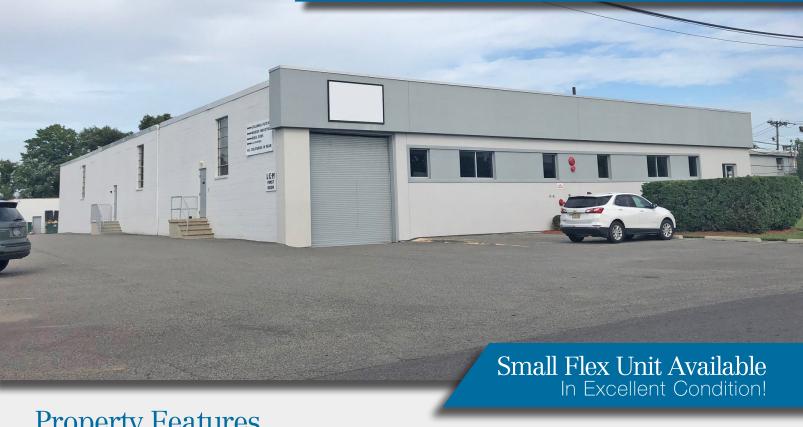

# FOR LEASE 7,569 SF Industrial | Flex

## 255 Highland Cross Rutherford, NJ

### **Property Features**

• Total Building Size: 22,319 SF

• Space Available: 7,569 SF

• Office Space: 1,800 SF

• One (1) Tailgate

• 14' Ceiling Height

• Sprinklers: Wet

• Fully Air-Conditioned Unit

• Two (2) 7.5 Ton RTU's

• Taxes + CAM: \$4.74 PSF