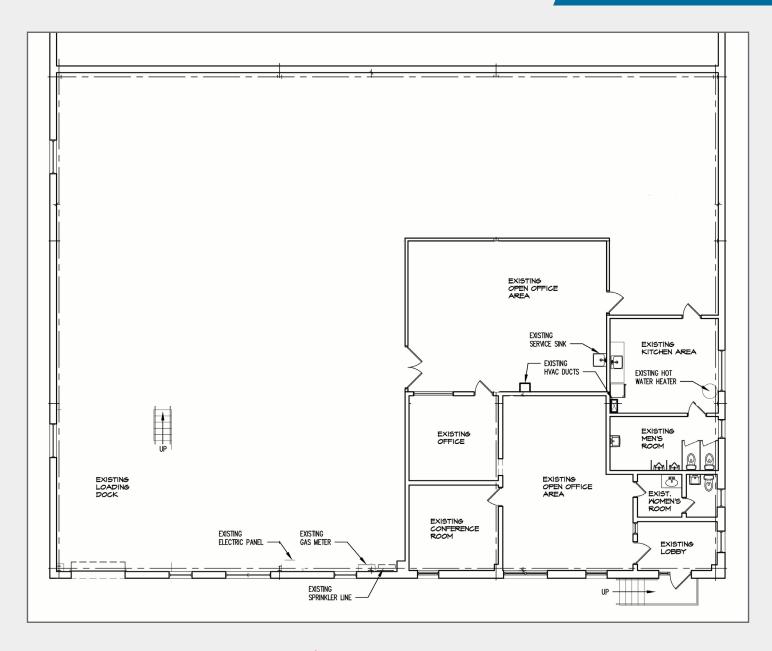

herford, NJ



### **Property Features**

• Total Building Size: 22,319 SF

• Space Available: 7,569 SF

• Office Space: 1,800 SF

• One (1) Tailgate

• 14' Ceiling Height

• Sprinklers: Wet

• Fully Air-Conditioned Unit

• Two (2) 7.5 Ton RTU's

• Taxes + CAM: \$4.74 PSF

#### **INQUIRE FOR** LEASE RATE

### **Section** For *more* information

#### Kenneth D. Lundberg, SIOR Senior Vice President

201 488 5800 x138 • klundberg@naihanson.com

#### Patrick Lennon Vice President

201 488 5800 x109 • plennon@naihanson.com

#### Lorenzo Lambiase, MBA, CCIM Associate Vice President

201 488 5800 x176 • llambiase@naihanson.com



FOLLOW US! (f) (i) NJ Offices: Teterboro | Parsippany | naihanson.com | Member of NAI Global with 325+ Offices Worldwide

7,569 SF

# 255 Highland Cross Rutherford, NJ





**AERIAL** View

## 255 Highland Cross Rutherford, NJ