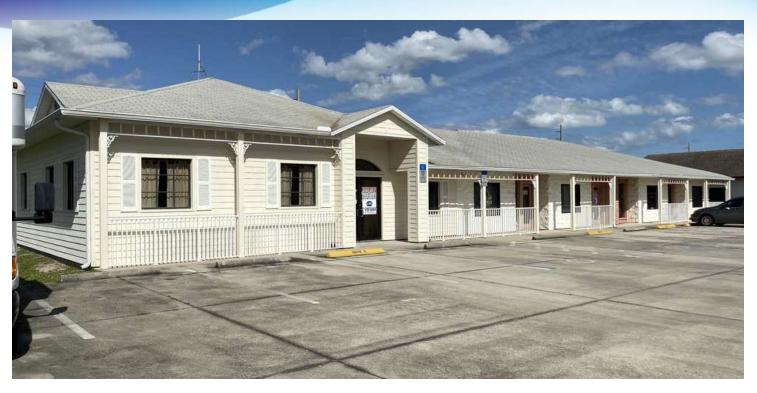

### **RETAIL OR INDUSTRIAL LEASE**

Canova Center • 1707 Canova St SE Palm Bay, FL 32909

#### PROPERTY OVERVIEW

Perfect site for businesses needing office area, work area and roll-up door.

Covered entry and large window.

Roll up door is visible from Malabar Rd.

#### **LOCATION OVERVIEW**

Property is on Canova St., which is situated one block south of Malabar Rd. (SR 514) Corner of Babcock St. and Canova St. NE Easy access and close to I-95