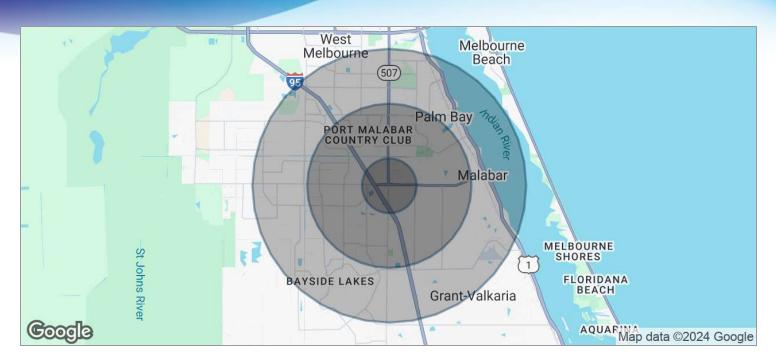

### **DEMOGRAPHICS MAP**

Canova Center • 1707 Canova St SE Palm Bay, FL 32909

| POPULATION                           | I MILE        | 3 MILES               | 5 MILES               |  |
|--------------------------------------|---------------|-----------------------|-----------------------|--|
| TOTAL POPULATION                     | 5,422         | 41,707                | 104,923               |  |
| MEDIAN AGE                           | 40.7          | 40.7                  | 41.5                  |  |
| MEDIAN AGE (MALE)                    | 38.9          | 37.5                  | 39.2                  |  |
| MEDIAN AGE (FEMALE)                  | 41.8          | 44.1                  | 43.7                  |  |
|                                      |               |                       |                       |  |
| HOUSEHOLDS & INCOME                  | I MILE        | 3 MILES               | 5 MILES               |  |
| HOUSEHOLDS & INCOME TOTAL HOUSEHOLDS | I <b>MILE</b> | <b>3 MILES</b> 16,546 | <b>5 MILES</b> 41,262 |  |
|                                      |               |                       |                       |  |
| TOTAL HOUSEHOLDS                     | 1,911         | 16,546                | 41,262                |  |

<sup>\*</sup> Demographic data derived from 2020 ACS - US Census