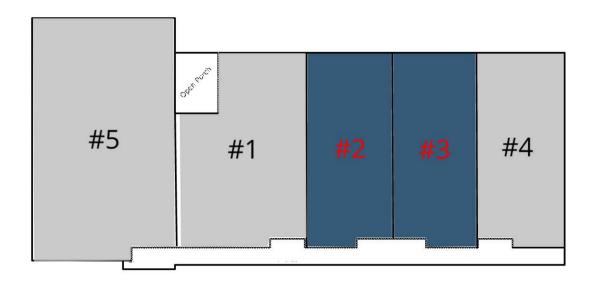

## **AVAILABLE SPACES**

Canova Center • 1707 Canova St SE Palm Bay, FL 32909

**UNAVAILABLE** 

**AVAILABLE** 

LEASE TYPE \$37 WATER FEE | TOTAL SPACE 900 SF | LEASE TERM NEGOTIABLE | LEASE RATE \$1,100.00 PER MONTH

| SUITE | SIZE   | ТҮРЕ           | RATE              |
|-------|--------|----------------|-------------------|
| #2    | 900 SF | \$37 water fee | \$1,100 per month |
| #3    | 900 SF | \$37 water fee | \$1,100 per month |