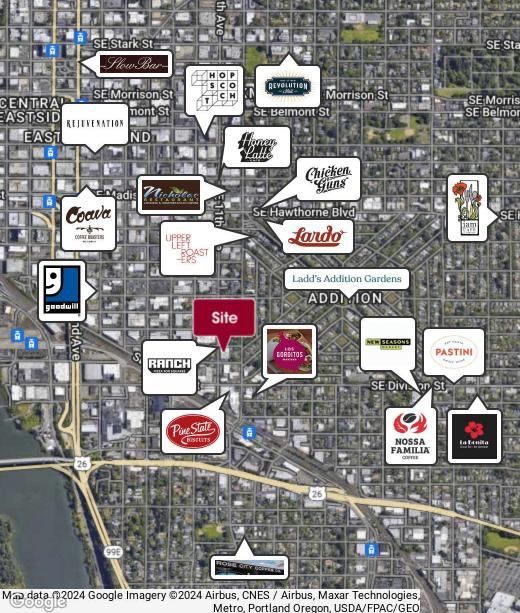

### LOCATION DESCRIPTION

Discover the vibrant Southeast Portland neighborhood surrounding the property, filled with a diverse mix of dining, shopping, and cultural experiences. Situated in the heart of the city, the area is home to popular destinations such as the iconic Revolution Hall and the lush greenery of Ladd's Addition Rose Gardens. The nearby Hawthorne District offers a unique blend of local boutiques, coffee shops, and eclectic dining options. With easy access to public transportation and close proximity to downtown Portland, the area provides a dynamic setting for businesses looking for a prime office location with a distinctive local flair.