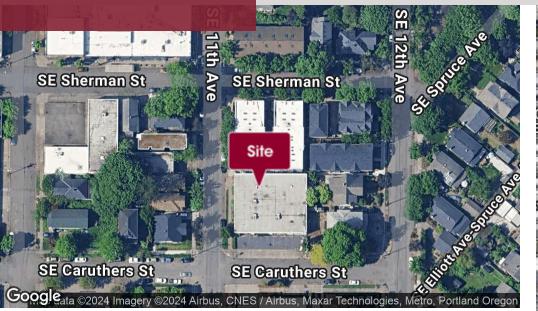

# 2324 SE 11th Avenue / 1115 SE Caruthers Street, Portland, OR 97214

### LOCATION DESCRIPTION

Discover the vibrant Southeast Portland neighborhood surrounding the property, filled with a diverse mix of dining, shopping, and cultural experiences. Situated in the heart of the city, the area is home to popular destinations such as the iconic Revolution Hall and the lush greenery of Ladd's Addition Rose Gardens. The nearby Hawthorne District offers a unique blend of local boutiques, coffee shops, and eclectic dining options. With easy access to public transportation and close proximity to downtown Portland, the area provides a dynamic setting for businesses looking for a prime office location with a distinctive local flair.