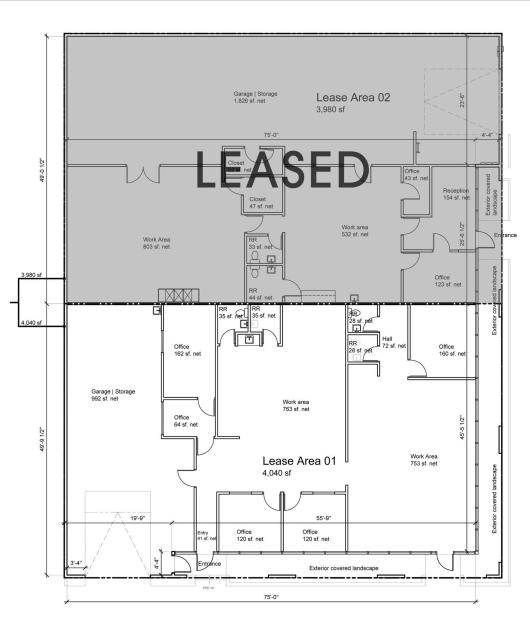

### **OFFERING SUMMARY**

| Lease Rate:    | \$1.33 SF/month (NNN) |  |
|----------------|-----------------------|--|
| Available SF:  | 4,040 SF              |  |
| Lot Size:      | 9,994 SF              |  |
| Building Size: | 8,020 SF              |  |

| SPACES              | LEASE RATE      | SPACE SIZE |
|---------------------|-----------------|------------|
| 2324 SE 11th Avenue | \$1.33 SF/month | 4,040 SF   |