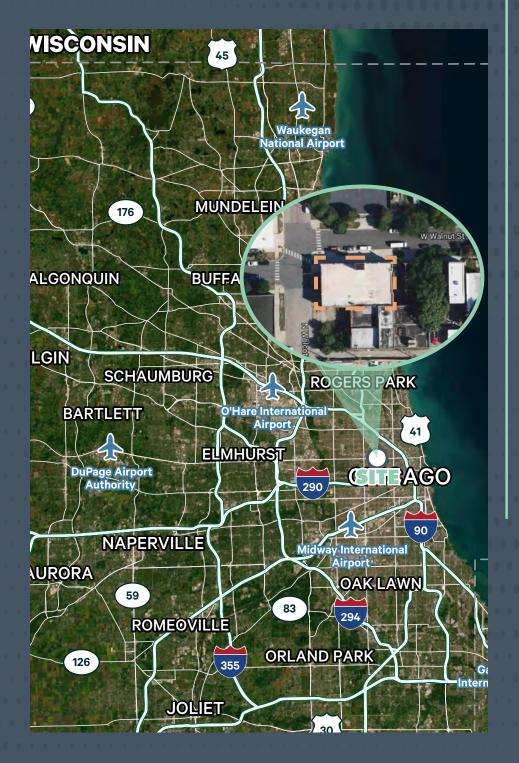

#### 12,000 SF FOR LEASE

1859 W WALNUT ST Chicago, Il 60612

#### 1859 W WALNUT ST CHICAGO, IL 60612