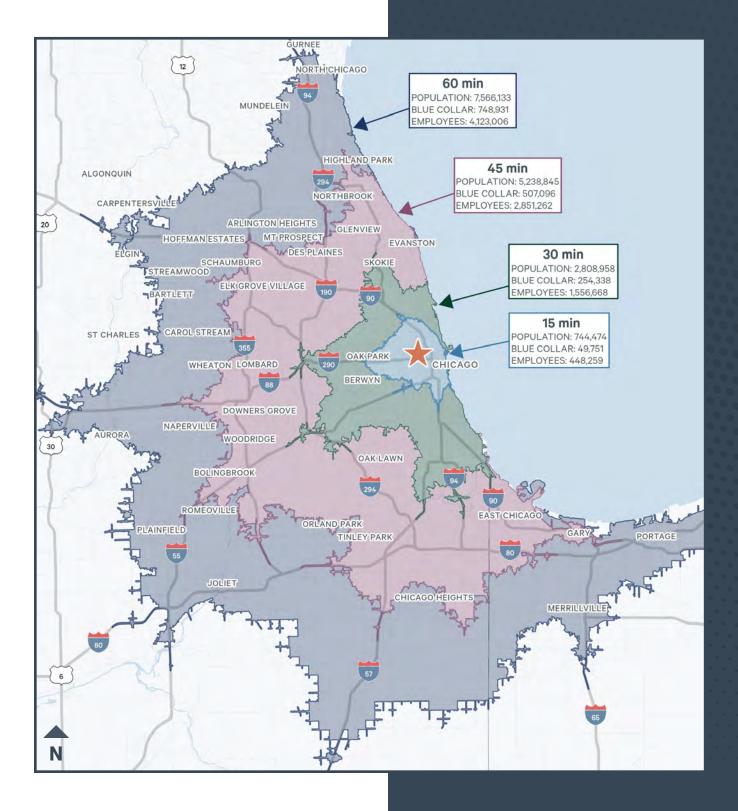

#### 12,000 SF FOR LEASE

1859 W WALNUT ST Chicago, Il 60612

# WAREHOUSE/FLEX FACILITY



## BUILDING Specifications

#### **Property Features**

| 12,000 SF (6,000 SF per floor) |
|--------------------------------|
| 0.14 Acres                     |
| To Suit                        |
| 1                              |
| Street parking                 |
| Wet                            |
|                                |

Existing freight elevator

Existing basement not included in SF

#### Located in an Opportunity Zone











## **DRIVETIME MAP**



## HIGHWAY ACCESS MAP





#### 1859 W WALNUT ST CHICAGO, IL 60612

### WAREHOUSE/ FLEX FACILITY

12,000 SF FOR LEASE

CBRE

#### **JIMMY KOWALCZYK** First Vice President

+1 630 368 5548 jimmy.kowalcyzk@cbre.com **JASON LEV** Executive Vice President

+18477064044 jason.lev@cbre.com JOHN SUERTH, SIOR Executive Vice President

+18477064929 john.suerth@cbre.com

© 2024 CBRE, Inc. All rights reserved. This information has been obtained from sources believed reliable but has not been verified for accuracy or completeness. CBRE, Inc. makes no guarantee, representation or warranty and accepts no responsibility or liability as to the accuracy, completeness, or reliability of the information contained herein. You should conduct a careful, independent investigation of the property and verify all