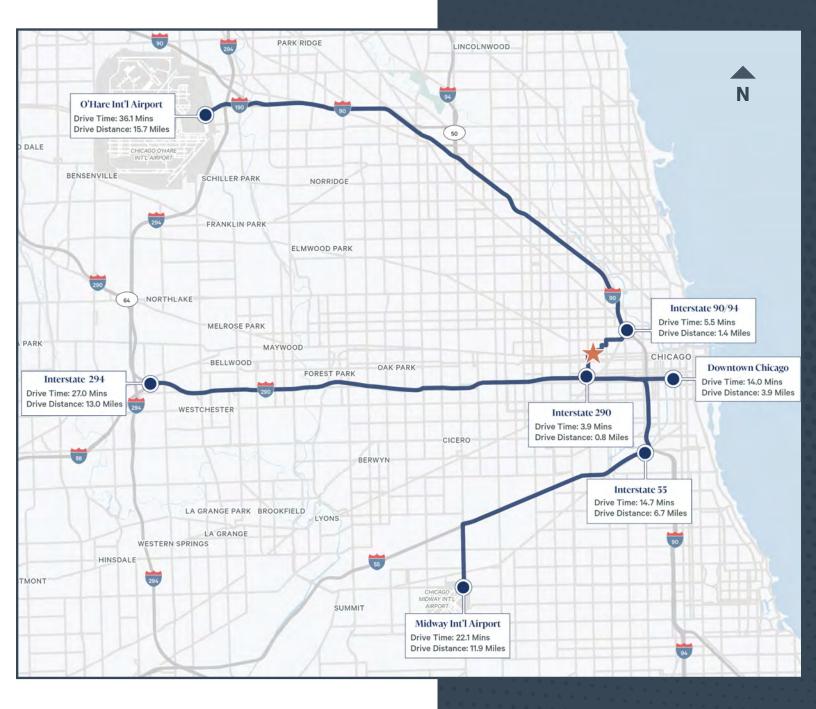

#### 12,000 SF FOR LEASE

1859 W WALNUT ST Chicago, Il 60612

# WAREHOUSE/FLEX FACILITY



## BUILDING Specifications

#### **Property Features**

| 12,000 SF (6,000 SF per floor) |
|--------------------------------|
| 0.14 Acres                     |
| To Suit                        |
| 1                              |
| Street parking                 |
| Wet                            |
|                                |

Existing freight elevator

Existing basement not included in SF

#### Located in an Opportunity Zone











## **DRIVETIME MAP**



## HIGHWAY ACCESS MAP





#### 1859 W WALNUT ST CHICAGO, IL 60612

### WAREHOUSE/ FLEX FACILITY

12,000 SF FOR LEASE

CBRE

#### **JIMMY KOWALCZYK** First Vice President

+1 630 368 5548 jimmy.kowalcyzk@cbre.com **JASON LEV** Executive Vice President

+18477064044 jason.lev@cbre.com JOHN SUERTH, SIOR Executive Vice President

+18477064929 john.suerth@cbre.com

© 2024 CBRE, Inc. All rights reserved. This information has been obtained from sources believed reliable but has not been verified for accuracy or completeness. CBRE, Inc. makes no guarantee, representation or warranty and accepts no responsibility or liability as to the accuracy, completeness, or reliability of the information contained herein. You should conduct a careful, independent investigation of the property and verify all information. Any relianc