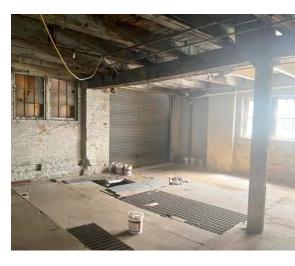

#### **Property Features**

| 12,000 SF (6,000 SF per floor) |
|--------------------------------|
| 0.14 Acres                     |
| To Suit                        |
| 1                              |
| Street parking                 |
| Wet                            |
|                                |

Existing freight elevator

Existing basement not included in SF