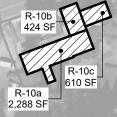

### KAPALUA Site Plan

R-9 Interior: 7,197 SF Deck: 894 SF

TMK:(2) 4-2-004:054 MAUI LAND & PINEAPPLE COMPANY, INC. (OWNER)