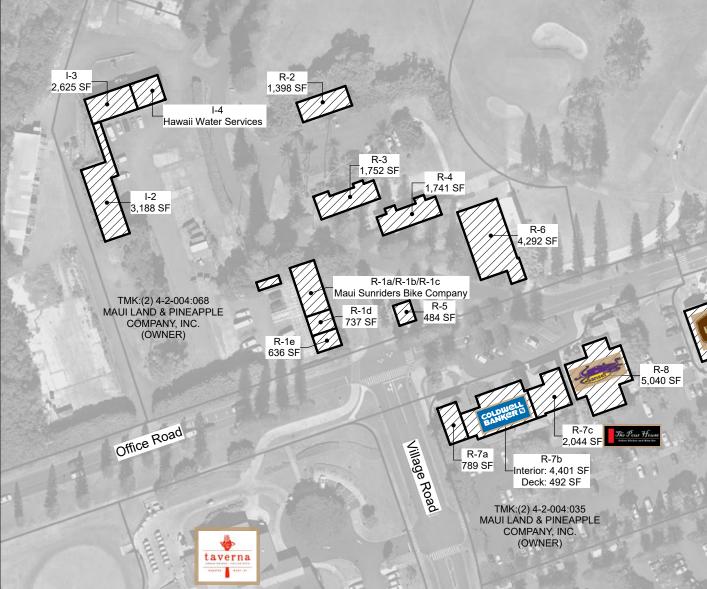

### KAPALUA Site Plan

#### **Property Details**

Term 3 - 10 Years

Base Rent Upon Request

Available Space 200-2,000 SF

CAM TBD

Percentage Rent 6-8%

TMK:(2) 4-2-004:053 MAUI LAND & PINEAPPLE COMPANY, INC. (OWNER)

Office Road

R-9 Interior: 7,197 SF Deck: 894 SF

TMK:(2) 4-2-004:054 MAUI LAND & PINEAPPLE COMPANY, INC. (OWNER)