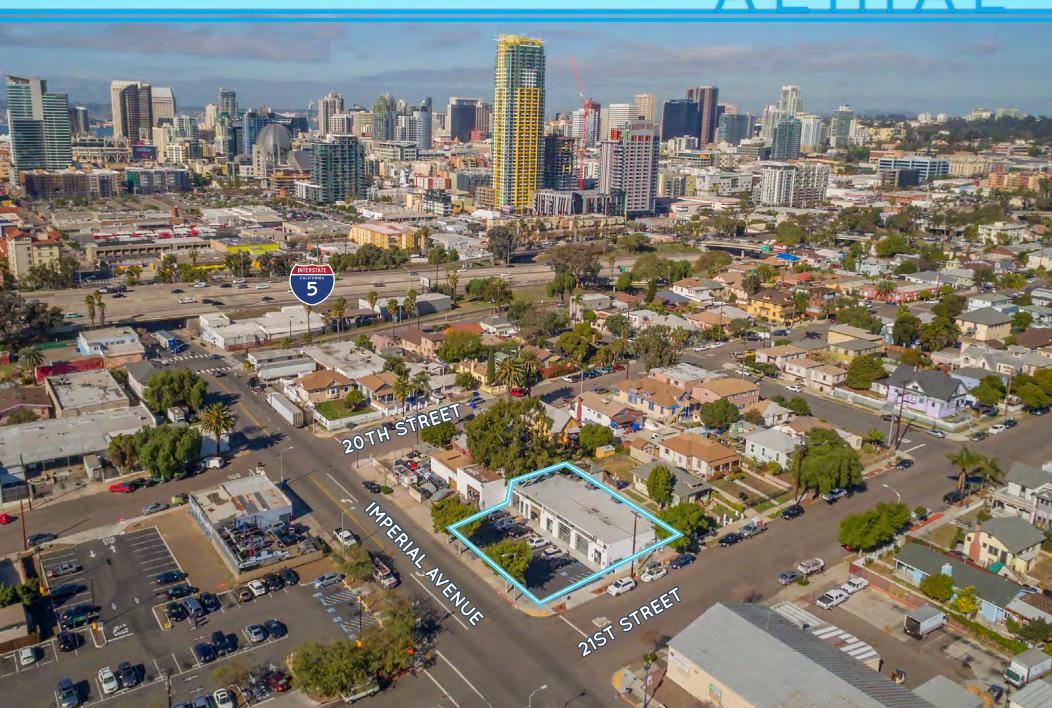

# AERIAL

**3 MILE RADIUS** 

6,500

Imperial Ave & 22nd St

201,903

population

\$639,201

median home value

\$60,770

average hh income

79,608

households

36.20

median age

28,255

number of businesses

#### **EXCELLENT FREEWAY ACCESS**

6 minute drivetime to Petco Park & 5 freeway