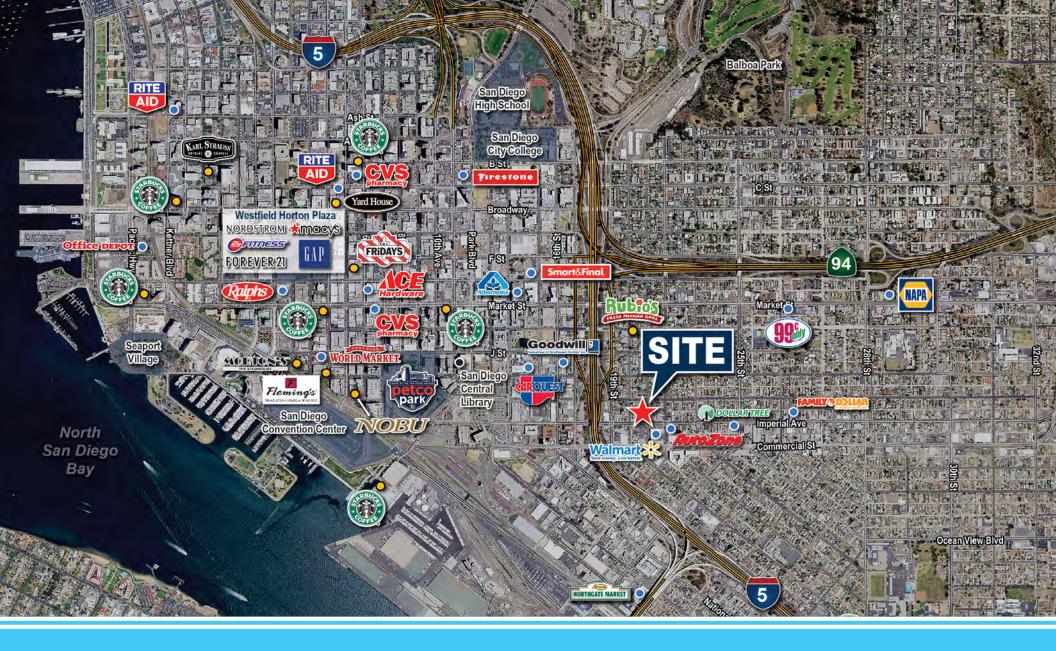

#### **NEARBY TENANTS**

Walmart, AutoZone, Smart & Final, Albertsons

#### **EXCELLENT FREEWAY ACCESS**

6 minute drivetime to Petco Park & 5 freeway