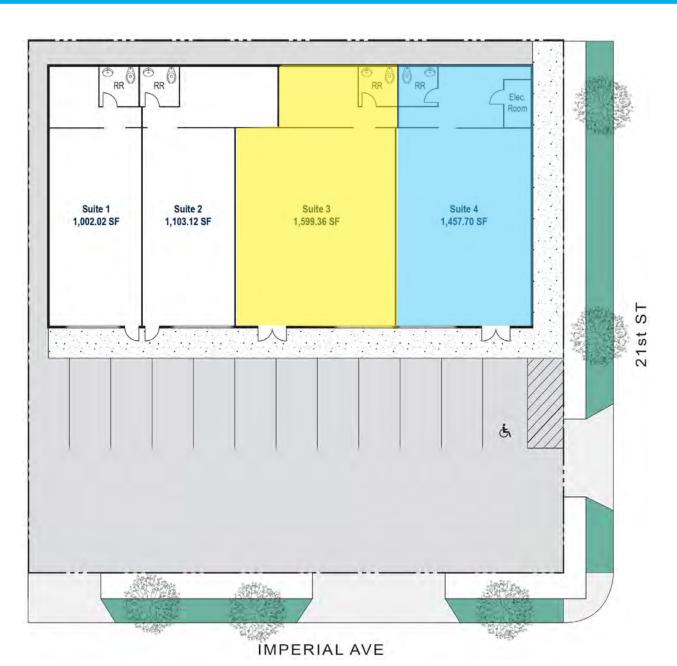

# STEPLAN

SUITE 3: 1,599 SF

SUITE 4: 1,458 SF

#### BUILDING SIZE & SF AVAILABLE

5,200 SF with approximately 1,458 SF - 1,600 SF Available