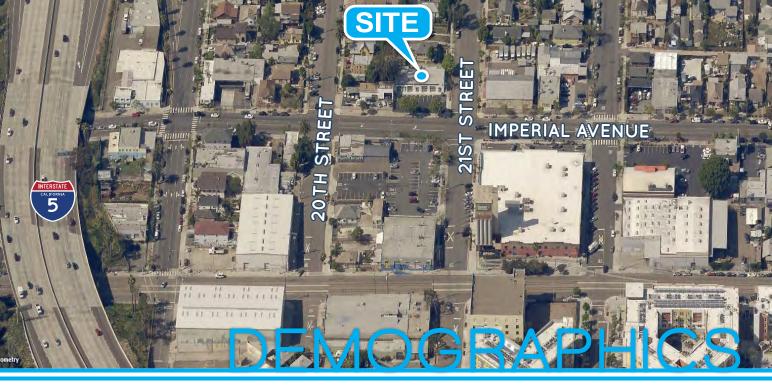

# AERIAL

**3 MILE RADIUS** 

6,500

Imperial Ave & 22nd St

201,903

population

\$639,201

median home value

\$60,770

average hh income

79,608

households

36.20

median age

28,255

number of businesses