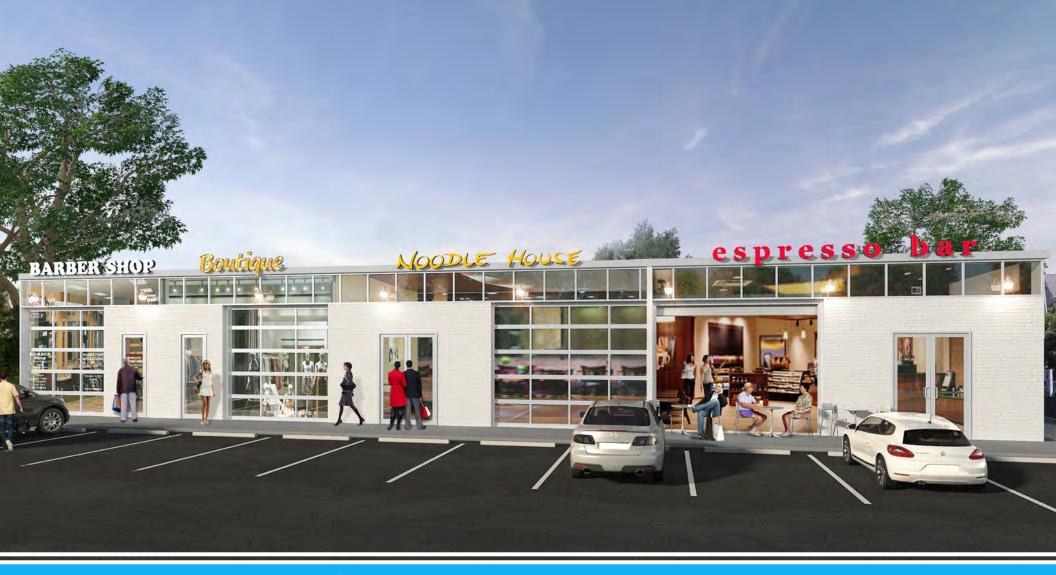

FOR LEASE | 1,458 - 1,600 SF RETAIL SPACE AVAILABLE

\*FULL LIQUOR LICENSE WITH SPACE!

#### HIGHLY VISIBLE

Retail freestanding building with excellent signage opportunities

LEASE RATE: \$3.00/SF NNN