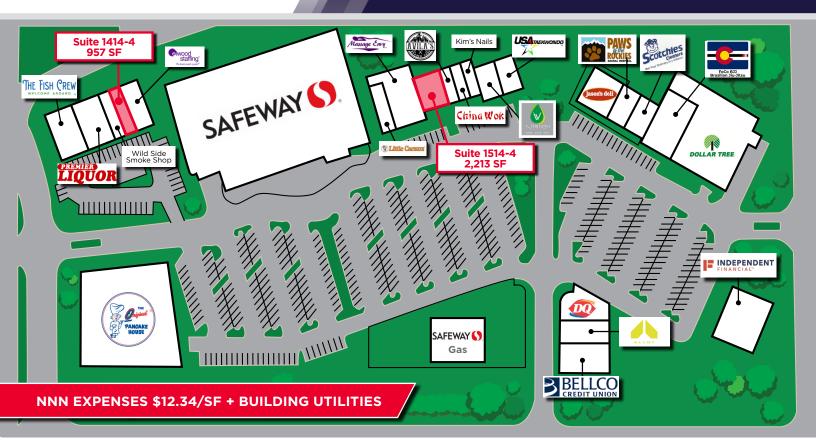

## **RETAIL/OFFICE SPACES AVAILABLE** HARMONY CORRIDOR | SAFEWAY-ANCHORED CENTER

Harmony Marketplace is a highly desired Safeway-anchored shopping center on Harmony Road in Fort Collins. This shopping center has a strong tenant mix which includes Bellco Credit Union, Massage Envy, Little Caesar's Pizza, Jason's Deli, Dollar Tree Stores, Avila's Barbershop, Dairy Queen and Safeway gas station. The high traffic count (50,000 VPD), great visibility, excellent accessibility, abundant parking and professionally maintained landscaping make this an ideal retail location. *Please see reverse for aerial.* 

|                | SUITE  | SIZE  | LEASE RATE               | AVAILABILITY |
|----------------|--------|-------|--------------------------|--------------|
| YOUR NAME HERE | 1514-4 | 2,213 | \$19.00 - \$21.00/SF NNN | Now          |
|                | 1414-4 | 957   | \$19.00 - \$21.00/SF NNN | Now          |