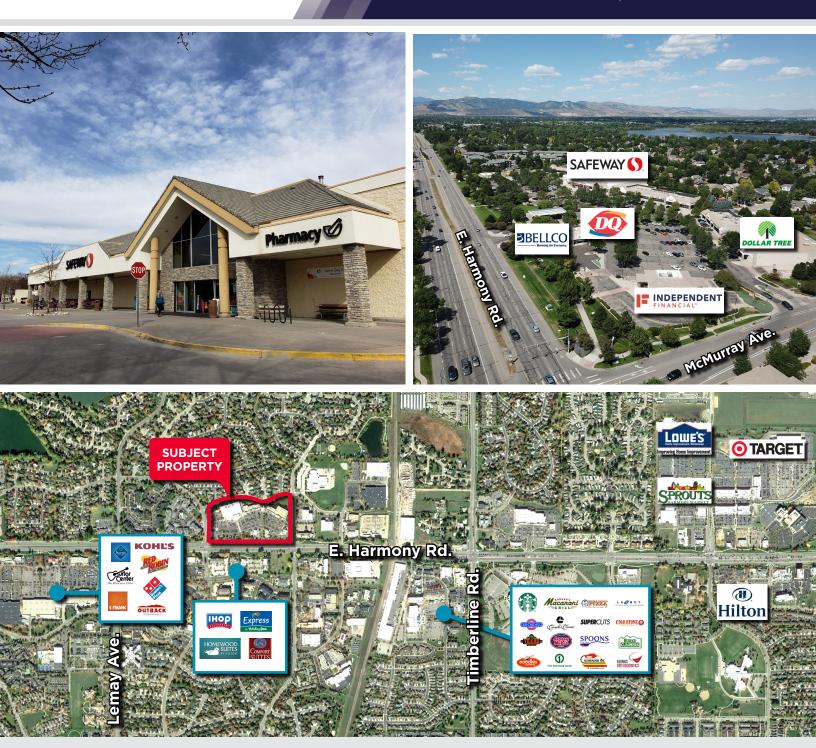

## **RETAIL/OFFICE SPACES AVAILABLE** HARMONY CORRIDOR | SAFEWAY-ANCHORED CENTER

Harmony Marketplace is a highly desired Safeway-anchored shopping center on Harmony Road in Fort Collins. This shopping center has a strong tenant mix which includes Bellco Credit Union, Massage Envy, Little Caesar's Pizza, Jason's Deli, Dollar Tree Stores, Avila's Barbershop, Dairy Queen and Safeway gas station. The high traffic count (50,000 VPD), great visibility, excellent accessibility, abundant parking and professionally maintained landscaping make this an ideal retail location. *Please see reverse for aerial.* 