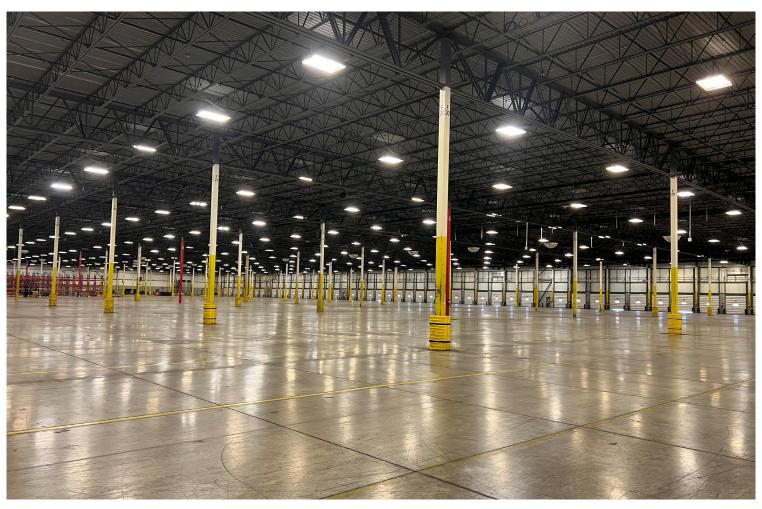

# The Offering

On behalf of Chrysler Canada Inc. ("Sublandlord"), CBRE Limited ("Advisor" or "CBRE") is pleased to present the opportunity to sublease 2935 Pillette Road in Windsor, Ontario (the "Property"). This 66.18 acre, 754,957 SF industrial property is located minutes from the Stellantis Assembly Plant and under 10 minutes to the 4.5 Million Square Foot Stellantis/LG Battery Plant set to be completed in 2025. This A-Class industrial building boasts 27.5' clear heights (under truss), 171 loading docks and ample power to service a wide variety of sequencing, manufacturing and warehousing requirements. Additionally the site offers 13,466 SF of ancillary office area and on site parking for up to 397 cars and 200 trailers with dolly pads. This offering presents an exceptional opportunity to lease a truly rare, high profile industrial facility at the epicenter of Canada's EV future.