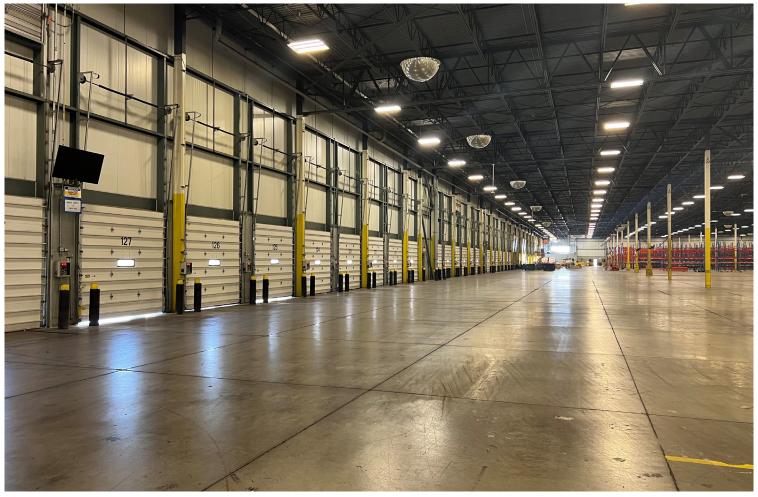

# The Offering

On behalf of Chrysler Canada Inc. ("Sublandlord"), CBRE Limited ("Advisor" or "CBRE") is pleased to present the opportunity to sublease 2935 Pillette Road in Windsor, Ontario (the "Property"). This 66.18 acre, 754,957 SF industrial property is located minutes from the Stellantis Assembly Plant and under 10 minutes to the 4.5 Million Square Foot Stellantis/LG Battery Plant set to be completed in 2025. This A-Class industrial building boasts 27.5' clear heights (under truss), 171 loading docks and ample power to service a wide variety of sequencing, manufacturing and warehousing requirements. Additionally the site offers 13,466 SF of ancillary office area and on site parking for up to 397 cars and 200 trailers with dolly pads. This offering presents an exceptional opportunity to lease a truly rare, high profile industrial facility at the epicenter of Canada's EV future.