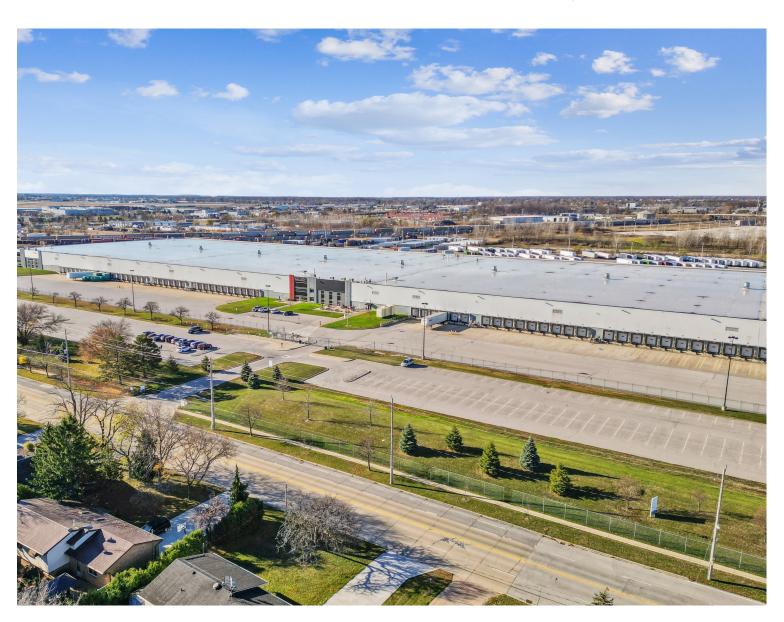

# The Offering

On behalf of Chrysler Canada Inc. ("Sublandlord"), CBRE Limited ("Advisor" or "CBRE") is pleased to present the opportunity to sublease 2935 Pillette Road in Windsor, Ontario (the "Property"). This 66.18 acre, 754,957 SF industrial property is located minutes from the Stellantis Assembly Plant and under 10 minutes to the 4.5 Million Square Foot Stellantis/LG Battery Plant set to be completed in 2025. This A-Class industrial building boasts 27.5' clear heights (under truss), 171 loading docks and ample power to service a wide variety of sequencing, manufacturing and warehousing requirements. Additionally the site offers 13,466 SF of ancillary office area and on site parking for up to 397 cars and 200 trailers with dolly pads. This offering presents an exceptional opportunity to lease a truly rare, high profile industrial facility at the epicenter of Canada's EV future.

\$9.00 PSF

Asking Net Sublease Rate

754,957 SF

**Total Combined Building Size** 

66.18

**Total Acres** 

For more information on this opportunity please sign the attached non-disclosure agreement (linked here) and provide the signed non-disclosure agreement to either brook.handysides@cbre.com or brad.collins@cbre.com