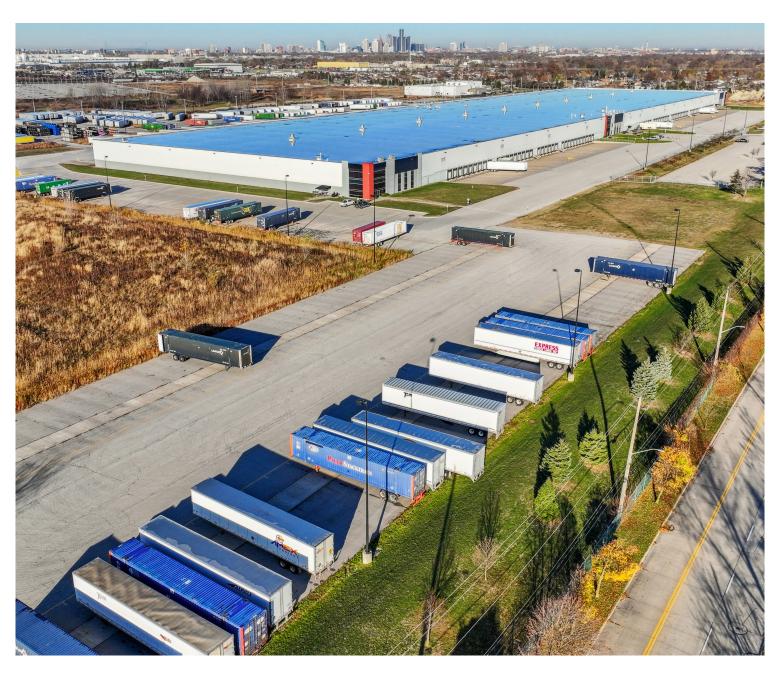

# The Offering

On behalf of Chrysler Canada Inc. ("Sublandlord"), CBRE Limited ("Advisor" or "CBRE") is pleased to present the opportunity to sublease 2935 Pillette Road in Windsor, Ontario (the "Property"). This 66.18 acre, 754,957 SF industrial property is located minutes from the Stellantis Assembly Plant and under 10 minutes to the 4.5 Million Square Foot Stellantis/LG Battery Plant set to be completed in 2025. This A-Class industrial building boasts 27.5' clear heights (under truss), 171 loading docks and ample power to service a wide variety of sequencing, manufacturing and warehousing requirements. Additionally the site offers 13,466 SF of ancillary office area and on site parking for up to 397 cars and 200 trailers with dolly pads. This offering presents an exceptional opportunity to lease a truly rare, high profile industrial facility at the epicenter of Canada's EV future.

\$9.00 PSF

Asking Net Sublease Rate

754,957 SF

**Total Combined Building Size** 

66.18

**Total Acres** 

For more information on this opportunity please sign the attached non-disclosure agreement (linked here) and provide the signed non-disclosure agreement to either brook.handysides@cbre.com or brad.collins@cbre.com