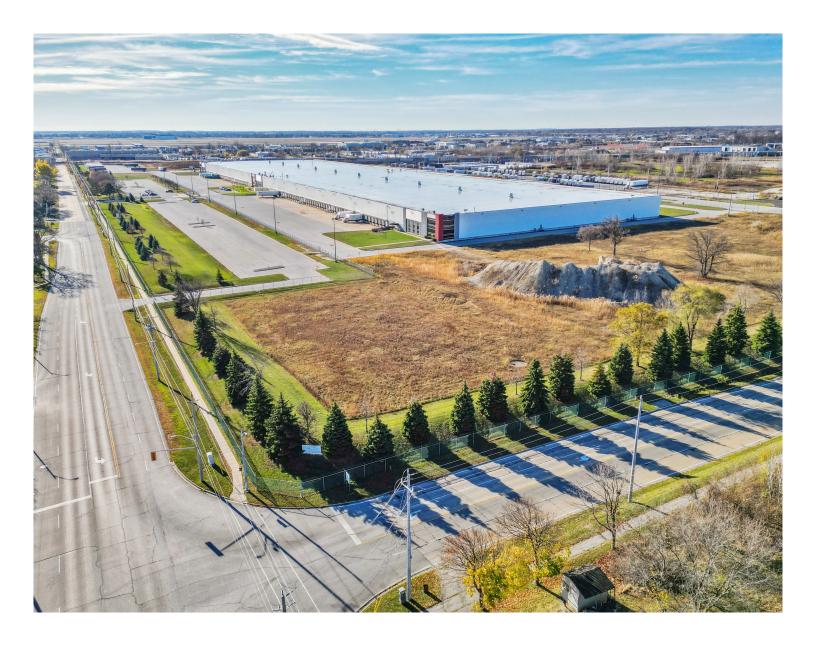

# The Offering

On behalf of Chrysler Canada Inc. ("Sublandlord"), CBRE Limited ("Advisor" or "CBRE") is pleased to present the opportunity to sublease 2935 Pillette Road in Windsor, Ontario (the "Property"). This 66.18 acre, 754,957 SF industrial property is located minutes from the Stellantis Assembly Plant and under 10 minutes to the 4.5 Million Square Foot Stellantis/LG Battery Plant set to be completed in 2025. This A-Class industrial building boasts 27.5' clear heights (under truss), 171 loading docks and ample power to service a wide variety of sequencing, manufacturing and warehousing requirements. Additionally the site offers 13,466 SF of ancillary office area and on site parking for up to 397 cars and 200 trailers with dolly pads. This offering presents an exceptional opportunity to lease a truly rare, high profile industrial facility at the epicenter of Canada's EV future.

\$9.00 PSF

Asking Net Sublease Rate

754,957 SF

**Total Combined Building Size** 

66.18

**Total Acres** 

For more information on this opportunity please sign the attached non-disclosure agreement (linked here) and provide the signed non-disclosure agreement to either brook.handysides@cbre.com or brad.collins@cbre.com