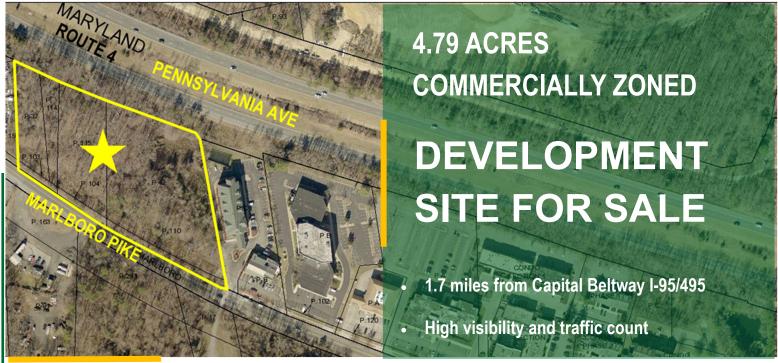

## 9306 Marlboro Pike, Upper Marlboro, MD 20772 **Asking \$1,500,000**

- 7 contiguous parcels with easy access to MD Rt 4
- 4.79 Acres total Zoned CGO (Commercial, General & Office)
- Zoning permits Car Wash, Restaurant, Fast Food (with Drive through), Retail, Office, Multi-Family and many other uses.
- Across Rt 4 from ongoing future 'Westphalia' development
- High Traffic Counts: 60,771 on MD Rt 4; 11,251 on Marlboro Pike per ADT in 2022
- Less than 2 miles from the Capital Beltway I-95/495
- Convenient to Joint Base Andrews