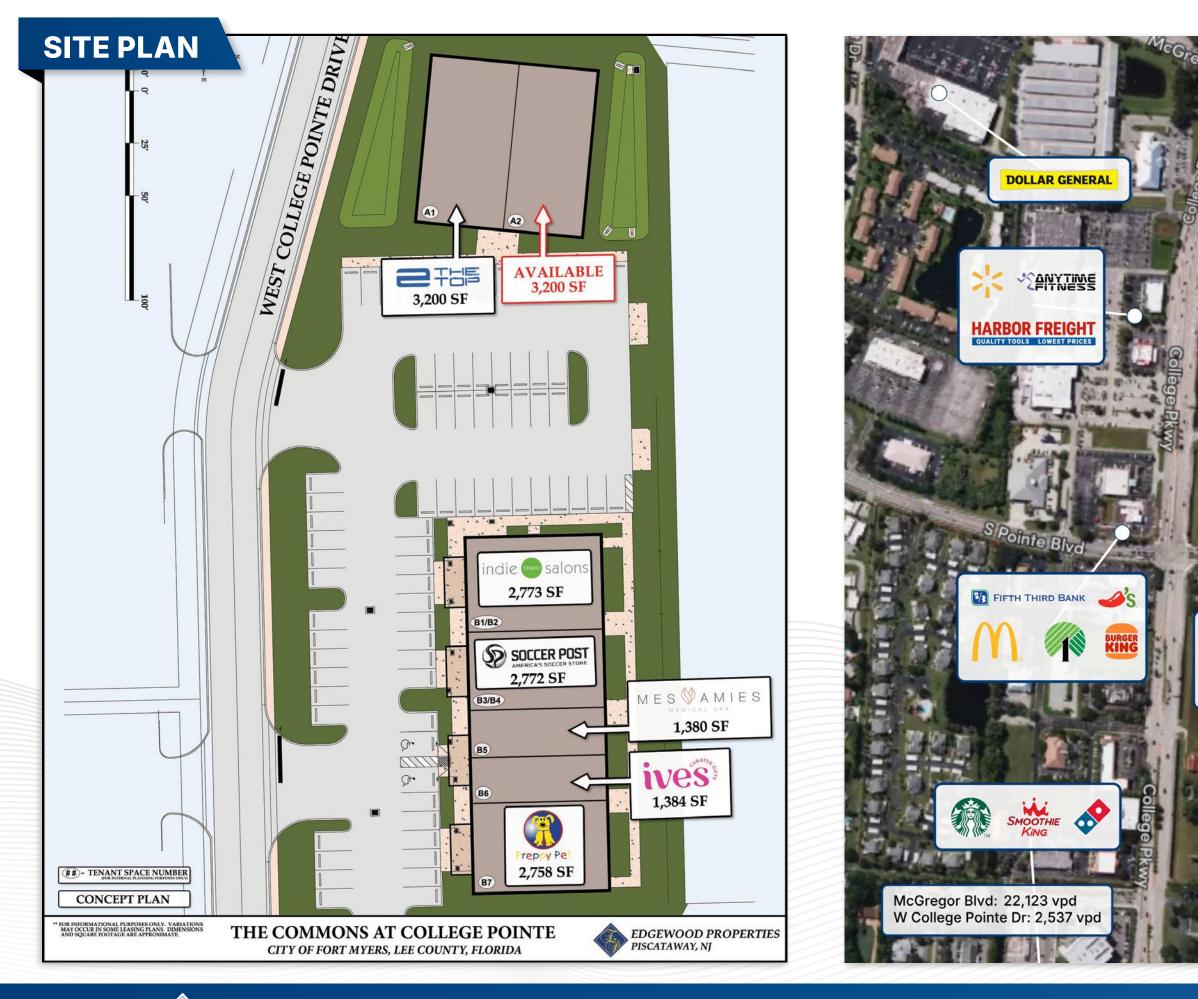

# MARKET AERIAL

The Commons at College Pointe 9000 W College Point Dr, Fort Myers, FL 33919

S Pointe Blvd

# PAPA JOHNS CVS pharmacy

# **VISIT SITE PLAN**