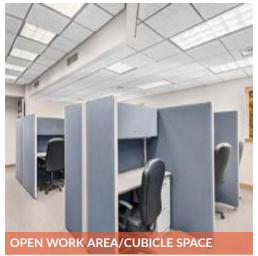

Suite 101 features a reception area, waiting room, private office, conference room, cubicle/open workspace, work room, and storage area (formerly a bank vault). Restrooms are shared with tenants on the lower level, and there is additional access to an upstairs breakroom and kitchen. The full-service lease provides exceptional value for tenants, as all expenses are included in the rent except for internet.