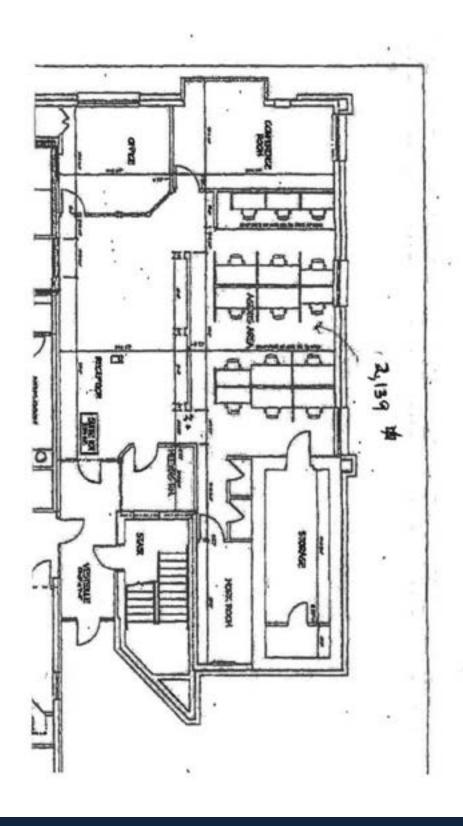

Suite 101 features a reception area, waiting room, private office, conference room, cubicle/open workspace, work room, and storage area (formerly a bank vault). Restrooms are shared with tenants on the lower level, and there is additional access to an upstairs breakroom and kitchen. The full-service lease provides exceptional value for tenants, as all expenses are included in the rent except for internet.

# **FLOOR PLANS**

7 Orchard Street, Suite 101, Asheville, NC 28801