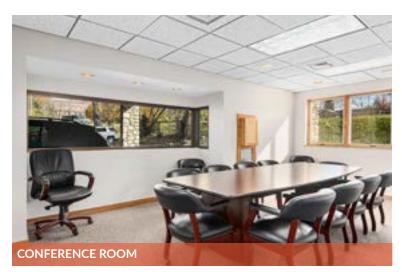

Suite 101 features a reception area, waiting room, private office, conference room, cubicle/open workspace, work room, and storage area (formerly a bank vault). Restrooms are shared with tenants on the lower level, and there is additional access to an upstairs breakroom and kitchen. The full-service lease provides exceptional value for tenants, as all expenses are included in the rent except for internet.