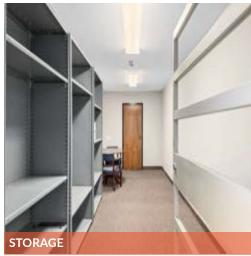

Suite 101 features a reception area, waiting room, private office, conference room, cubicle/open workspace, work room, and storage area (formerly a bank vault). Restrooms are shared with tenants on the lower level, and there is additional access to an upstairs breakroom and kitchen. The full-service lease provides exceptional value for tenants, as all expenses are included in the rent except for internet.