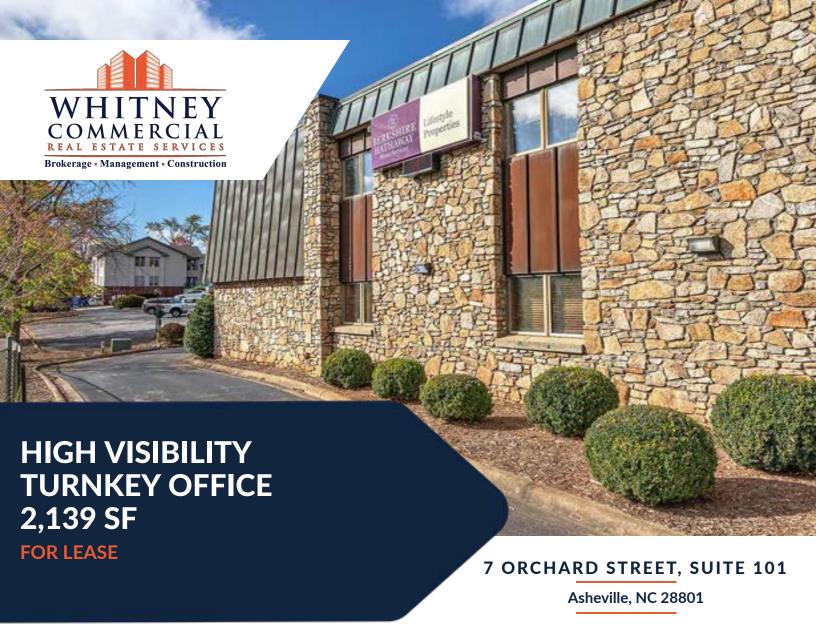

## PROPERTY SUMMARY

7 Orchard Street, Suite 101, Asheville, NC 28801

#### **PROPERTY DESCRIPTION**

7 Orchard Street is an ideal location for an office in Asheville. Previously a bank branch, this space was most recently utilized by a real estate firm. The property boasts ample parking (60 spaces), and is situated close to Downtown Asheville, Chestnut Hill, Merrimon Avenue, and Charlotte Street.

#### **PROPERTY HIGHLIGHTS**

- Full-service lease
- Perfect layout for professional services
- High visibility adjacent to I-240 (73,000 VPD)
- Abundant off-street parking
- Signage opportunity available on Central Avenue
- Easy walking distance to Downtown Asheville