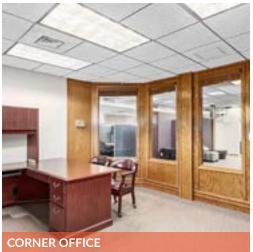

Suite 101 features a reception area, waiting room, private office, conference room, cubicle/open workspace, work room, and storage area (formerly a bank vault). Restrooms are shared with tenants on the lower level, and there is additional access to an upstairs breakroom and kitchen. The full-service lease provides exceptional value for tenants, as all expenses are included in the rent except for internet.