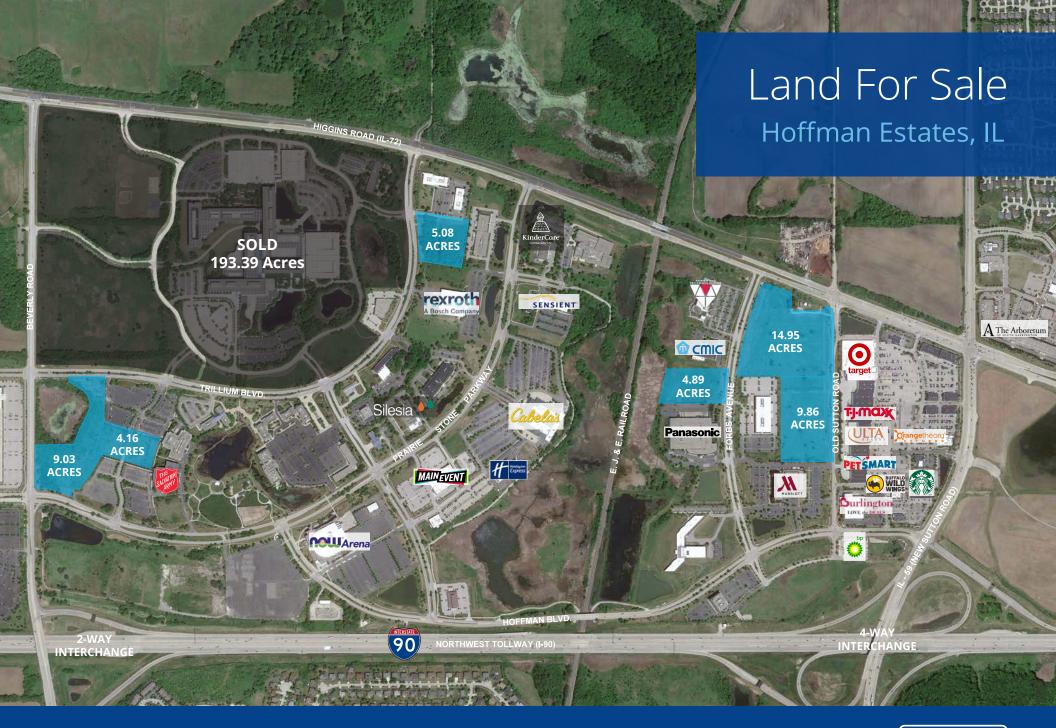

### Offering Highlights

**Development Opportunity** Bounded by Interstate 90, Sutton Rd (IL - 59), Higgins Rd (IL-72) and Beverly Rd in Hoffman Estates, IL

#### **PROPERTY**