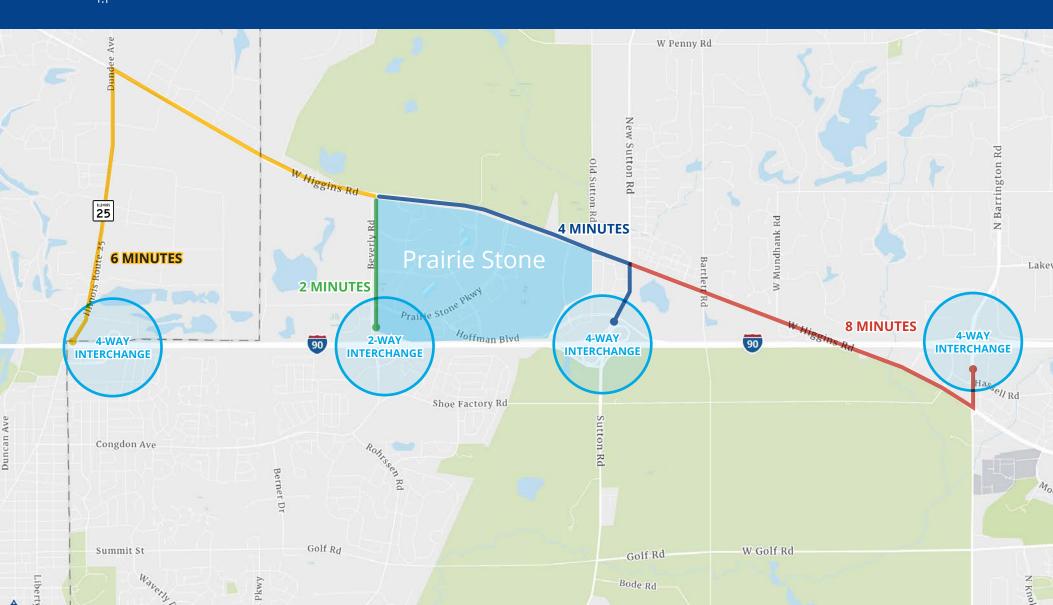

### Location + Access

The land parcels are located in Prairie Stone, a world-class master planned corporate environment, in a park like setting offering users peace and tranquility. Direct access to two interchanges on Interstate 90 offer excellent accessibility to the entire suburban Chicago market and its deep labor pool. O'Hare International Airport is located 22 miles (30 minutes) from Prairie Stone and downtown Chicago is 33 miles (40 minutes) away.

#### Access

Easy highway access at Route 59 Close to I-90 (Kennedy Expressway)