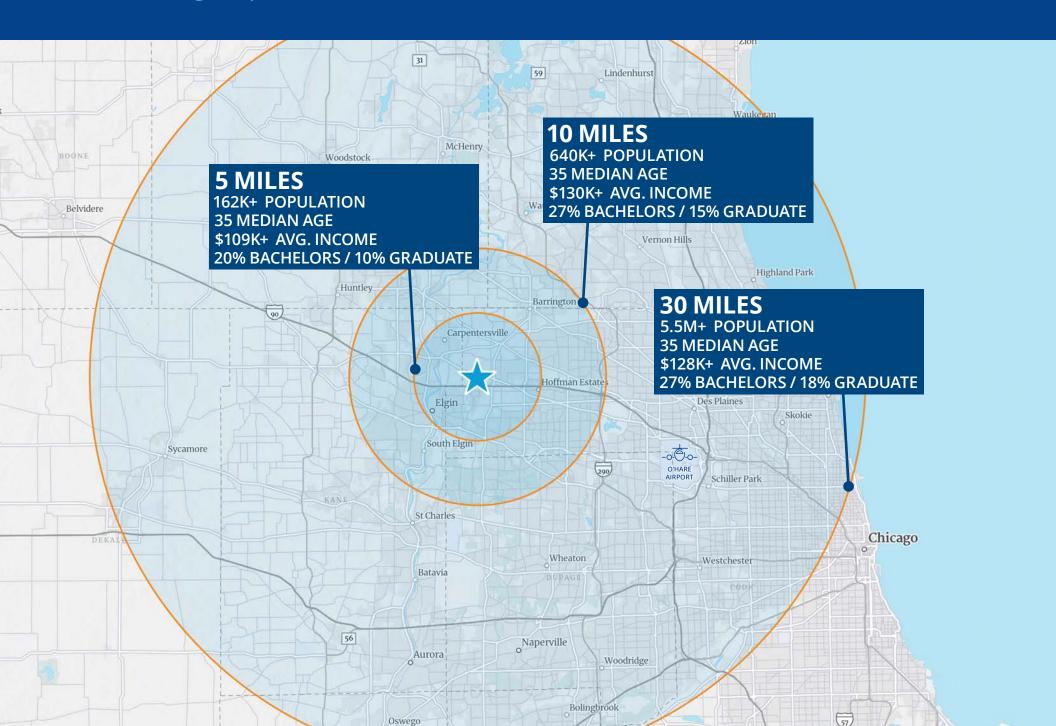

### Location + Access

The land parcels are located in Prairie Stone, a world-class master planned corporate environment, in a park like setting offering users peace and tranquility. Direct access to two interchanges on Interstate 90 offer excellent accessibility to the entire suburban Chicago market and its deep labor pool. O'Hare International Airport is located 22 miles (30 minutes) from Prairie Stone and downtown Chicago is 33 miles (40 minutes) away.







36 MILES (36 MIN) TO DOWNTOWN CHICAGO



PUBLIC TRANSPORTATION ACCESSIBLE VIA METRA, PACE AND BUS POOL













# OVER 200 All Within 10 Miles



### Demographics



## Zoning



### Offering Highlights

**Development Opportunity** Bounded by Interstate 90, Sutton Rd (IL - 59), Higgins Rd (IL-72) and Beverly Rd in Hoffman Estates, IL

#### **PROPERTY**

#### **Existing Zoning**

O-5 – Office District

B-4 – Business District

Permitted uses include office, hotel, restaurants, retail, medical, research/ lab space. Flex tech and residential allowed with special use permit.

Located in WHE Enterprise Zone.

#### Utilities

ComEd electric, Nicor Natural Gas, Municipal water and sewer

#### **LOCATION**

#### Access

Easy highway access at Route 59 Close to I-90 (Kennedy Expressway)

#### **Vehicles Per Day**

25,800 on Route 72 29,500 on Route 59 136,300 on I-90

#### **COMMUNITY**

#### **Amenities**

Abundant shopping, hospitality and entertainment nea