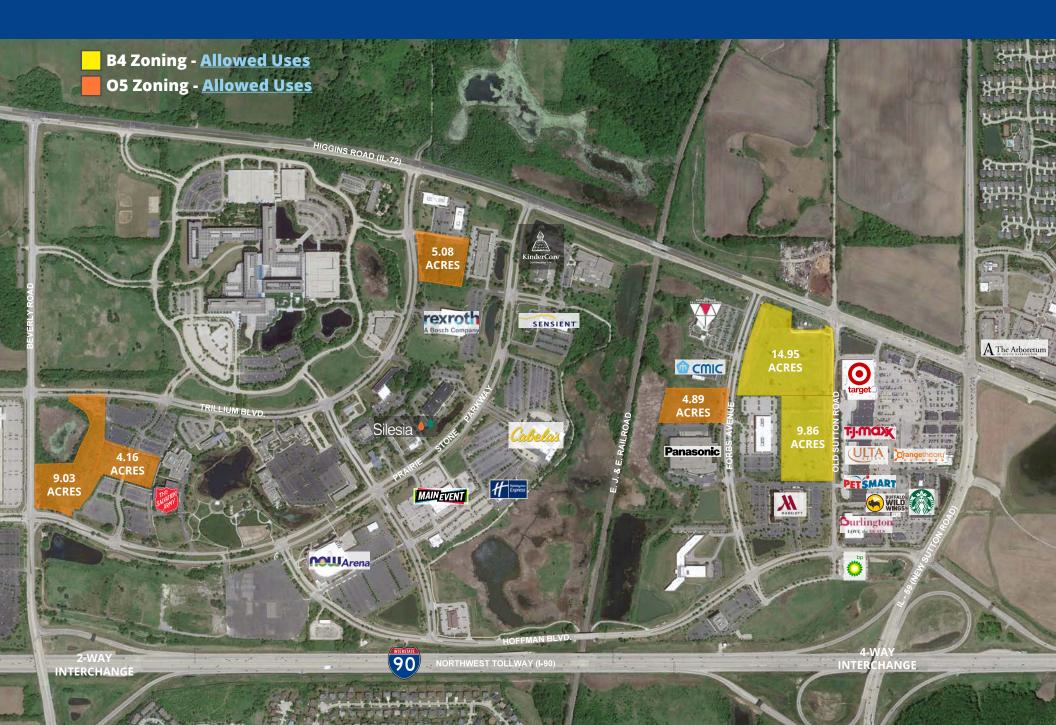

## Zoning

### Offering Highlights

**Development Opportunity** Bounded by Interstate 90, Sutton Rd (IL - 59), Higgins Rd (IL-72) and Beverly Rd in Hoffman Estates, IL

#### **Existing Zoning**

O-5 – Office District

B-4 – Business District

Permitted uses include office, hotel, restaurants, retail, medical, research/ lab space. Flex tech and residential allowed with special use permit.