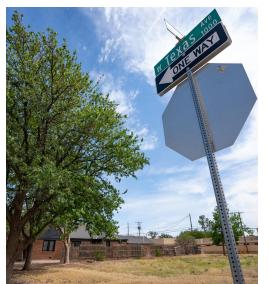

### Property Highlights

- Site can fit up to 5,000 SF Office Building
- Office Build-to-Suit
- Raw | Level Developable Land
- SE Corner of Texas and D Street

#### Location Description

Located just close enough to Downtown Midland to enjoy the conveniences of being close to the Petroleum Club, banks and restaurants without the hassle of dealing with the traffic or parking. This site is available for sale or for an OFFICE BUILD-TO-SUIT. This site can fit up to a 5,000 SF office building with plenty of parking. Build your next office in Downtown Midland.