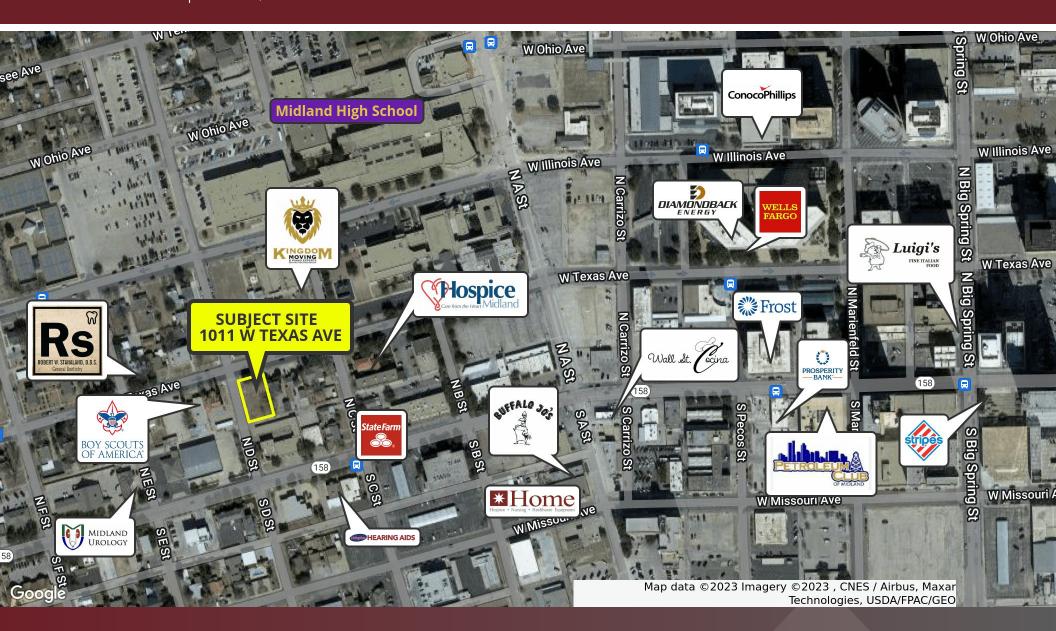

### 1011 W TEXAS AVE

Midland, TX 79701

#### Location Description

Located just close enough to Downtown Midland to enjoy the conveniences of being close to the Petroleum Club, banks and restaurants without the hassle of dealing with the traffic or parking. This site is available for sale or for an OFFICE BUILD-TO-SUIT. This site can fit up to a 5,000 SF office building with plenty of parking. Build your next office in Downtown Midland.

### Property Highlights

- Site can fit up to 5,000 SF Office Building
- Office Build-to-Suit
- Raw | Level Developable Land
- SE Corner of Texas and D Street