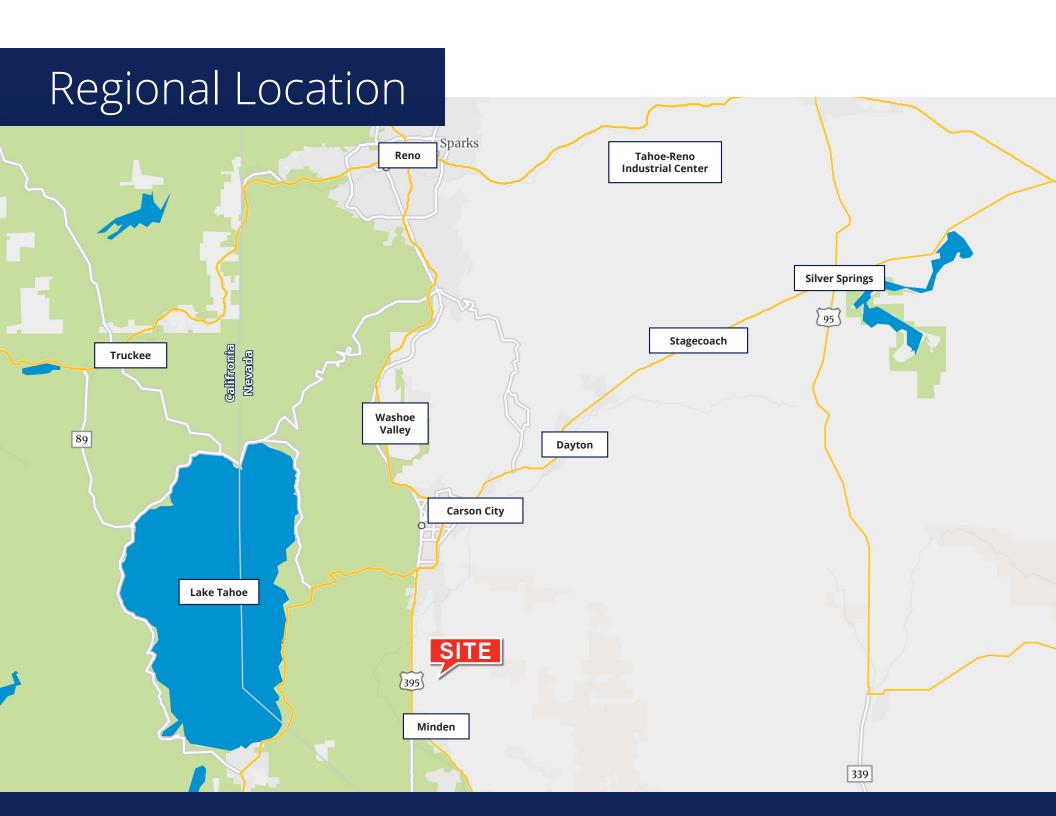

Situated in the growing town of Minden in the Carson Valley, this property provides easy access to major transportation routes and a skilled local workforce, making it an ideal choice for industrial operations looking to establish or expand their presence. Qualified buyer may be able to assume an existing 5.19% SBA financing element.

#### **Area Demographics**

|         | Total Population | Average<br>Household Income | Local<br>Workforce |
|---------|------------------|-----------------------------|--------------------|
| 5 Mile  | 15,158           | \$138,037                   | 6,629              |
| 8 Mile  | 37,300           | \$126,670                   | 16,273             |
| 10 Mile | 66,293           | \$116,030                   | 31,694             |