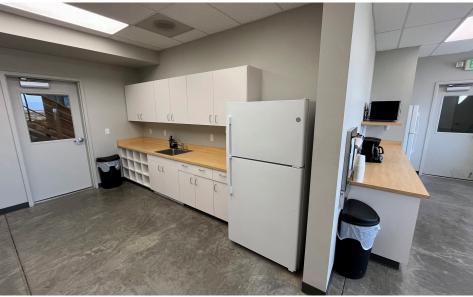

# Property Photos

## Interior Photos

#### **Property Overview**

Located at 2392 Precision Drive in Minden, NV, this 38,600 square foot industrial building, completed in 2022, features manufacturing space with clear heights of 28 to 35 feet. The space includes 2,000 square feet of office space, with a breakroom and bathrooms. Built with a steel structure and insulated panels, the property sits on a 2.54 acre lot, offering ample space for parking and logistics. The building is fully conditioned and equipped with compressed air lines, high-speed 1000MG fiber optic data, a 480V 2000 Amp electrical system, a DSM antenna, and wireless connectivity throughout. Additional utilities are available at the street if needed.