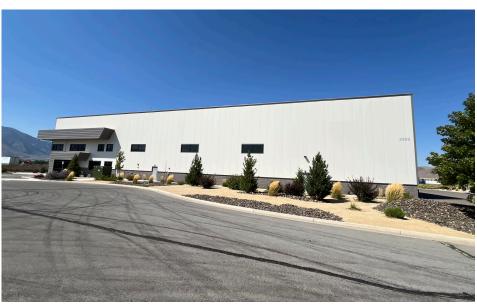

# Carson Valley Business Park

2392 Precision Drive, Minden, NV 89423

For Sale | ±38,600 SF on 2.53 Acres

#### **Property Overview**

Located at 2392 Precision Drive in Minden, NV, this 38,600 square foot industrial building, completed in 2022, features manufacturing space with clear heights of 28 to 35 feet. The space includes 2,000 square feet of office space, with a breakroom and bathrooms. Built with a steel structure and insulated panels, the property sits on a 2.54 acre lot, offering ample space for parking and logistics. The building is fully conditioned and equipped with compressed air lines, high-speed 1000MG fiber optic data, a 480V 2000 Amp electrical system, a DSM antenna, and wireless connectivity throughout. Additional utilities are available at the street if needed.