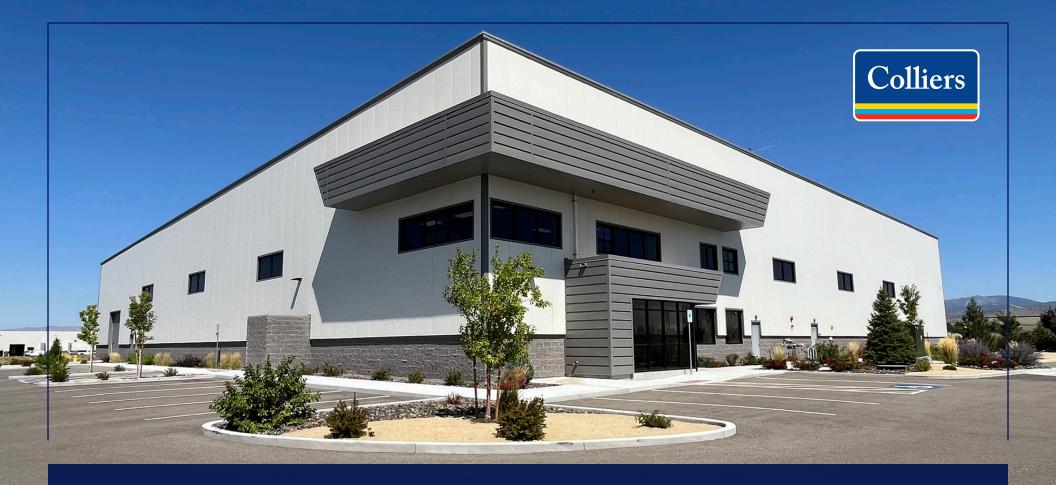

# Carson Valley Business Park

2392 Precision Drive, Minden, NV 89423

For Sale | ±38,600 SF on 2.53 Acres

#### **Property Overview**

Located at 2392 Precision Drive in Minden, NV, this 38,600 square foot industrial building, completed in 2022, features manufacturing space with clear heights of 28 to 35 feet. The space includes 2,000 square feet of office space, with a breakroom and bathrooms. Built with a steel structure and insulated panels, the property sits on a 2.54 acre lot, offering ample space for parking and logistics. The building is fully conditioned and equipped with compressed air lines, high-speed 1000MG fiber optic data, a 480V 2000 Amp electrical system, a DSM antenna, and wireless connectivity throughout. Additional utilities are available at the street if needed.