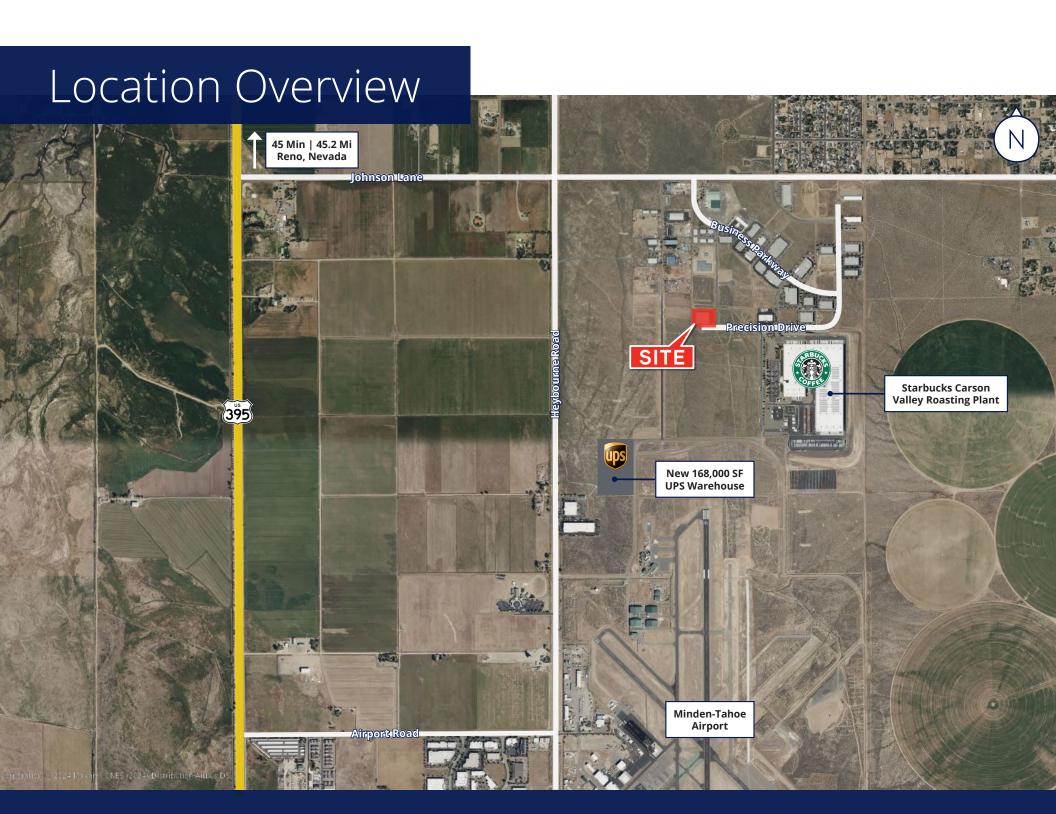

Situated in the growing town of Minden in the Carson Valley, this property provides easy access to major transportation routes and a skilled local workforce, making it an ideal choice for industrial operations looking to establish or expand their presence. Qualified buyer may be able to assume an existing 5.19% SBA financing element.