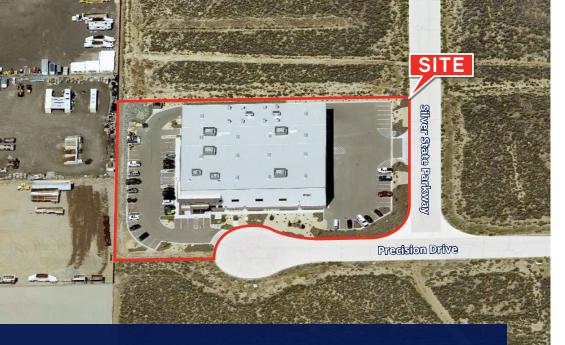

### 2392 Precision Drive

| Building Footprint | ±38,600 SF                             |
|--------------------|----------------------------------------|
| Office             | ±2,000 SF                              |
| Land Area          | 2.54 Acres                             |
| APN                | 1320-05-001-054                        |
| Clear Height       | 28' - 35'                              |
| Grade Level Doors  | Three (3) 24' wide<br>Two (2) 12' wide |
| Floor Slab         | 7"                                     |
| Year Built         | 2022                                   |
| Column Spacing     | 52' X 44'                              |
| Sprinklers         | Yes                                    |
| Electrical Service | 2,000 amp   480 volt                   |
|                    |                                        |

#### **Property Overview**

Located at 2392 Precision Drive in Minden, NV, this 38,600 square foot industrial building, completed in 2022, features manufacturing space with clear heights of 28 to 35 feet. The space includes 2,000 square feet of office space, with a breakroom and bathrooms. Built with a steel structure and insulated panels, the property sits on a 2.54 acre lot, offering ample space for parking and logistics. The building is fully conditioned and equipped with compressed air lines, high-speed 1000MG fiber optic data, a 480V 2000 Amp electrical system, a DSM antenna, and wireless connectivity throughout. Additional utilities are available at the street if needed.

Situated in the growing town of Minden in the Carson Valley, this property provides easy access to major transportation routes and a skilled local workforce, making it an ideal choice for industrial operations looking to establish or expand their presence. Qualified buyer may be able to assume an existing 5.19% SBA financing element.