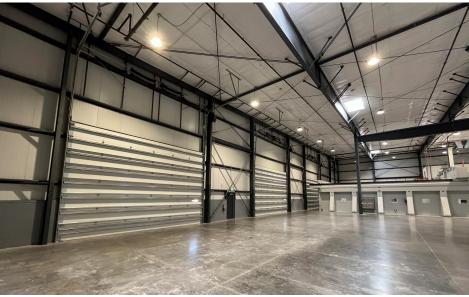

# Property Photos

#### **Property Overview**

Located at 2392 Precision Drive in Minden, NV, this 38,600 square foot industrial building, completed in 2022, features manufacturing space with clear heights of 28 to 35 feet. The space includes 2,000 square feet of office space, with a breakroom and bathrooms. Built with a steel structure and insulated panels, the property sits on a 2.54 acre lot, offering ample space for parking and logistics. The building is fully conditioned and equipped with compressed air lines, high-speed 1000MG fiber optic data, a 480V 2000 Amp electrical system, a DSM antenna, and wireless connectivity throughout. Additional utilities are available at the street if needed.