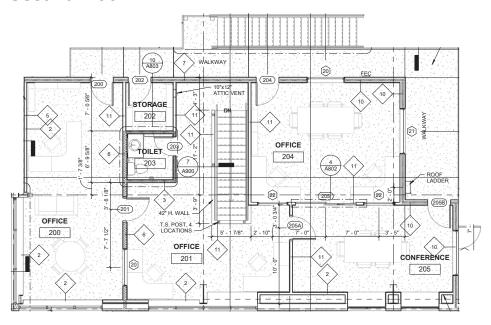

## 2392 Precision Drive

#### **Building Plan – 38,600 SF**

### 2392 Precision Drive

Office Plans – 2,000 SF

#### First Floor

#### **Second Floor**