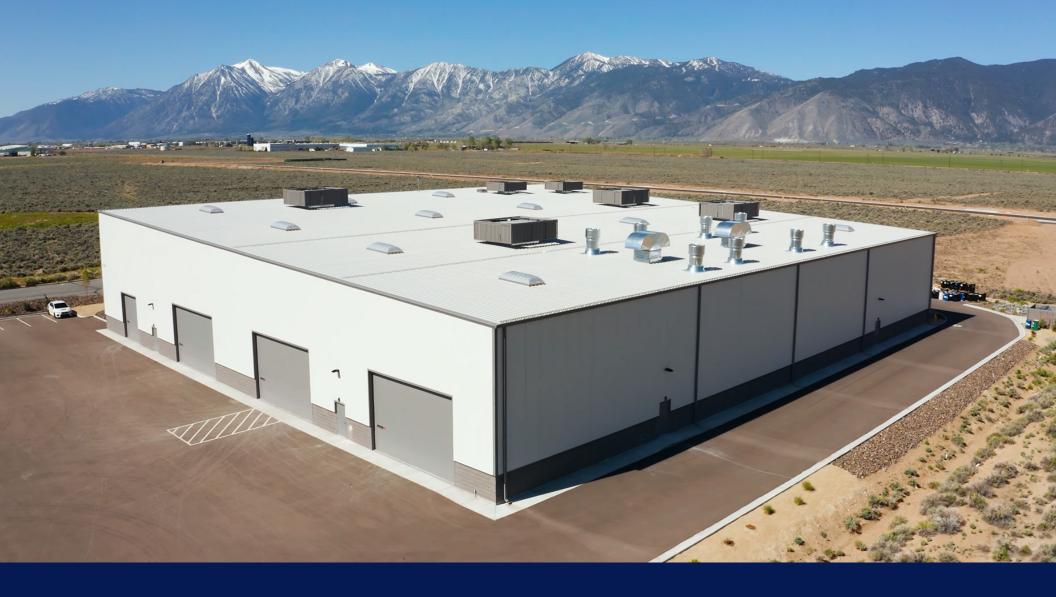

# Carson Valley Business Park

2392 Precision Drive, Minden, NV 89423

For Sale | ±38,600 SF on 2.53 Acres

#### **Property Overview**

Located at 2392 Precision Drive in Minden, NV, this 38,600 square foot industrial building, completed in 2022, features manufacturing space with clear heights of 28 to 35 feet. The space includes 2,000 square feet of office space, with a breakroom and bathrooms. Built with a steel structure and insulated panels, the property sits on a 2.54 acre lot, offering ample space for parking and logistics. The building is fully conditioned and equipped with compressed air lines, high-speed 1000MG fiber optic data, a 480V 2000 Amp electrical system, a DSM antenna, and wireless connectivity throughout. Additional utilities are available at the street if needed.