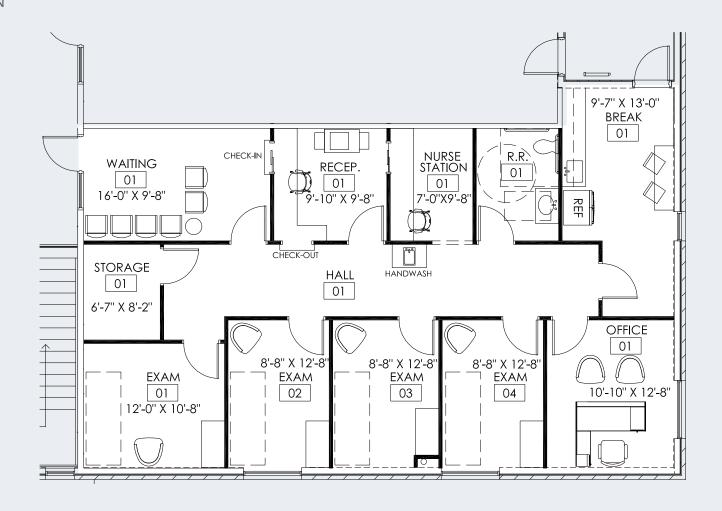

ans Centre's excellent location provides great visibility and ease of acess from any location throughout the growing Round Rock and Austin submarkets.

### **LEASE TERMS**

- Asking Rate: Call Broker
- ▶ \$17.00 psf est. 2024 OpEx
- Parking: 5 per 1000 parking ratio
- ► Allowance: Call Broker

#### **AVAILABILITY**

- ► Suite 230 · 1,719 SF (Shell space condition)
- View Space

## **BUILDING HIGHLIGHTS**

- Great visibility and easy ingress/egress to project
- ▶ Excellent access to I-35 and SH Toll 45.
- Near abundant retail, restaurants and hotels
- New ownership
- Pylon signage available



# PHYSICIANS 505 Louis Henna Blvd. **CENTRE**

Round Rock, TX 78728

Suite 230 · 1,719 SF





## PHYSICIANS CENTRE

505 Louis Henna Blvd. Round Rock, TX 78728

## Suite 230 · 1,719 SF

CONCEPT PLAN



# **PHYSICIANS CENTRE**

505 Louis Henna Blvd. Round Rock, TX 78728

## Demographic Healthcare Data

Healthcare & insurance statistics for the population within a 10 minute drive time from 505 Louis Henna Blvd.



**Population** 



233,280 Civilian Noninstitutionalized Population (ACS)

TRANSWESTERN

This infographic contains data provided by American Community Survey (ACS), Esri and Bureau of Labor Statistics, Esri and GfK MRI. The vintage of the data is 2015-2019, 2021. @ 2022 Esri

#### **Exercise (Percent of Adults)**



31.6% Exercise at home 2+ times per week



18.2% Exercise at club 2+ times per week

#### **Health Care Expenditure**



\$4,180 Annual Health Insurance Expenditures



\$2,151

| Health Care (Consumer Spending)  | Annual<br>Expenditure |
|-------------------------