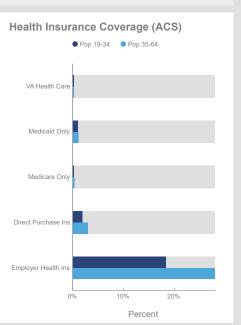

## Demographic Healthcare Data

Healthcare & insurance statistics for the population within a 10 minute drive time from 505 Louis Henna Blvd.

**Population** 

233,280 Civilian Noninstitutionalized Population (ACS)

4,954 Medicare Only

3,767

1,551

2,771 Direct-Purch & Medicare **Employer & Medicare** Medicare & Medicaid