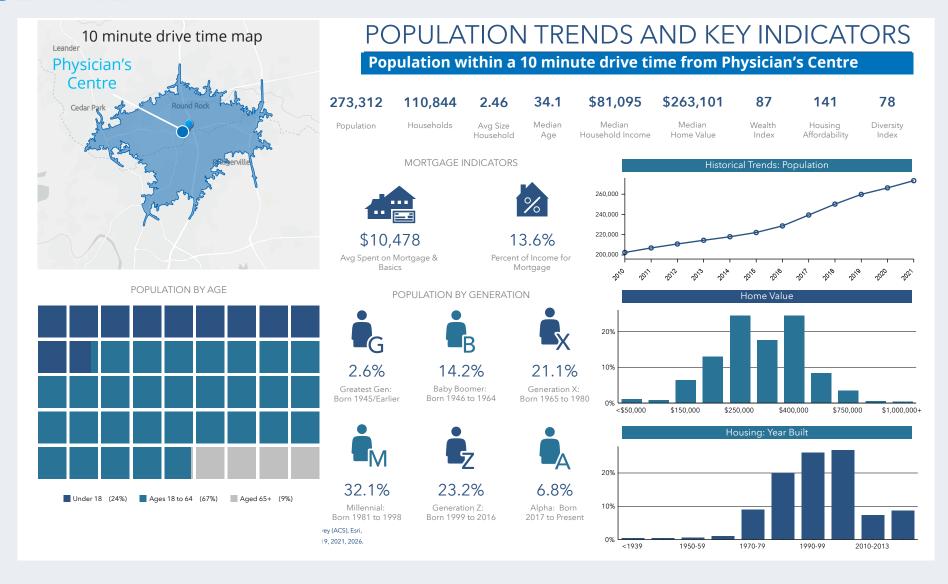

## Demographic Healthcare Data

Healthcare & insurance statistics for the population within a 10 minute drive time from 505 Louis Henna Blvd.

**Population** 

233,280 Civilian Noninstitutionalized Population (ACS)

TRANSWESTERN

This infographic contains data provided by American Community Survey (ACS), Esri and Bureau of Labor Statistics, Esri and GfK MRI. The vintage of the data is 2015-2019, 2021. @ 2022 Esri