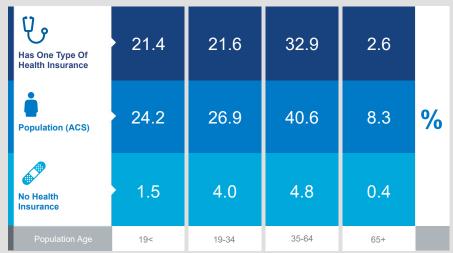

## Demographic Healthcare Data

Healthcare & insurance statistics for the population within a 10 minute drive time from 505 Louis Henna Blvd.

**Population** 

233,280 Civilian Noninstitutionalized Population (ACS)