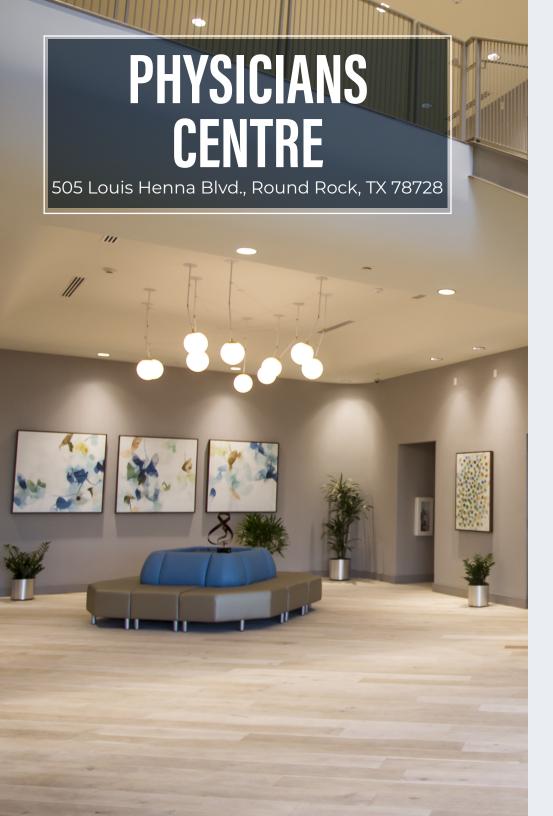

## FOR LEASE

# PHYSICIANS CENTRE

505 Louis Henna Blvd., Round Rock, TX 78728

1,719 SF Available





901 South MoPac Expressway Building 4, Suite 250 Austin, TX 78746 Hunter Jones 512.314.3571 hunter.jones@transwestern.com Marshall Thurmond 512.314.5211 marshall.thurmond@transwestern.com



Physicians Centre is a Class A medical office building located in Round Rock, Texas, near the intersection of I-35 and SH 45. The Property is within close proximity to several neighborhoods and major employers, in addition to numerous shopping, entertainment, and food options. Physicians Centre's excellent location provides great visibility and ease of acess from any location throughout the growing Round Rock and Austin submarkets.

### **LEASE TERMS**

- Asking Rate: Call Broker
- ▶ \$17.00 psf est. 2024 OpEx
- Parking: 5 per 1000 parking ratio
- ► Allowance: Call Broker

#### **AVAILABILITY**

- ► Suite 230 · 1,719 SF (Shell space condition)
- View Space

## **BUILDING HIGHLIGHTS**

- Great visibility and easy ingress/egress to project
- ▶ Excellent access to I-35 and SH Toll 45.
- Nea