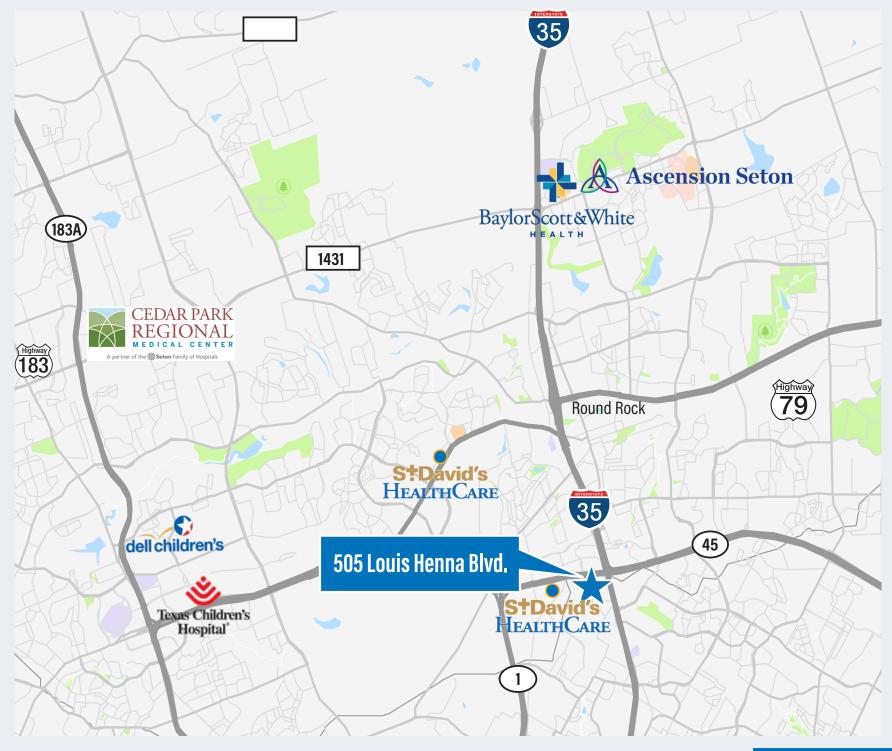

Physicians Centre is a Class A medical office building located in Round Rock, Texas, near the intersection of I-35 and SH 45. The Property is within close proximity to several neighborhoods and major employers, in addition to numerous shopping, entertainment, and food options. Physicians Centre's excellent location provides great visibility and ease of acess from any location throughout the growing Round Rock and Austin submarkets.

## **BUILDING HIGHLIGHTS**

- Great visibility and easy ingress/egress to project
- ▶ Excellent access to I-35 and SH Toll 45.
- Near abundant retail, restaurants and hotels
- New ownership
- Pylon signage available