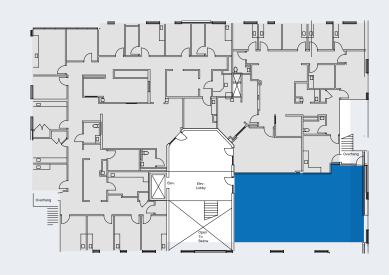

neighborhoods and major employers, in addition to numerous shopping, entertainment, and food options. Physicians Centre's excellent location provides great visibility and ease of acess from any location throughout the growing Round Rock and Austin submarkets.

### **LEASE TERMS**

- Asking Rate: Call Broker
- ▶ \$17.00 psf est. 2024 OpEx
- Parking: 5 per 1000 parking ratio
- ► Allowance: Call Broker

#### **AVAILABILITY**

- ► Suite 230 · 1,719 SF (Shell space condition)
- View Space

## **BUILDING HIGHLIGHTS**

- Great visibility and easy ingress/egress to project
- ▶ Excellent access to I-35 and SH Toll 45.
- Near abundant retail, restaurants and hotels
- New ownership
- Pylon signage available



# PHYSICIANS 505 Louis Henna Blvd. **CENTRE**

Round Rock, TX 78728

Suite 230 · 1,719 SF





## PHYSICIANS CENTRE

505 Louis Henna Blvd. Round Rock, TX 78728

## Suite 230 · 1,719 SF

CONCEPT PLAN



# **PHYSICIANS CENTRE**

505 Louis Henna Blvd. Round Rock, TX 78728

## Demographic Healthcare Data

Healthcare & insurance statistics for the population within a 10 minute drive time from 505 Louis Henna Blvd.



**Population** 



233,280 Civilian Noninstitutionalized Population (ACS)

TRANSWESTERN

This infographic contains data provided by American Community Survey (ACS), Esri and Bureau of Labor Statistics, Esri and GfK MRI. The vintage of the data is 2015-2019, 2021. @ 2022 Esri

#### **Exercise (Percent of Adults)**



31.6% Exercise at home 2+ times per week



18.2% Exercise at club 2+ times per week

#### **Health Care Expenditure**



\$4,180 Annual Health Insurance Exp