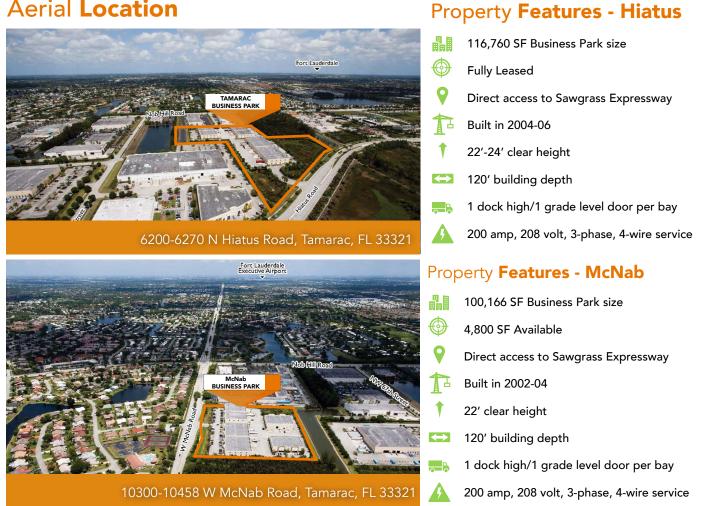

#### Aerial Location

#### Available Space **McNab**

| SUITE | BUILDING | TOTAL SF | WAREHOUSE<br>SF | OFFICE<br>SF | LOADING                     | LEASE RATE     | AVAILABLE      |
|-------|----------|----------|-----------------|--------------|-----------------------------|----------------|----------------|
| 10404 | D        | 4,800 SF | 3,825 SF        | 975 SF       | 1 Grade Door<br>1 Dock Well | Please Inquire | August 1, 2024 |