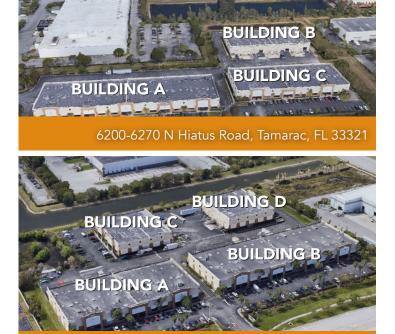

### Tamarac Business Park

6200-6270 N Hiatus Road | 10300-10458 W McNab Road Tamarac, FL 33321

## 4,800 SF

10300-10458 W McNab Road, Tamarac, FL 33321

Owned By

Leasing By

mapletree CBRE

Michael Oretsky Vice President 954.331.1749 michael.oretsky@cbre.com tom.oloughlin@cbre.com

Tom O'Loughlin Vice Chairman 954.817.3919

#### Available Space **McNab**

| SUITE | BUILDING | TOTAL SF | WAREHOUSE<br>SF | OFFICE<br>SF | LOADING                     | LEASE RATE     | AVAILABLE      |
|-------|----------|----------|-----------------|--------------|-----------------------------|----------------|----------------|
| 10404 | D        | 4,800 SF | 3,825 SF        | 975 SF       | 1 Grade Door<br>1 Dock Well | Please Inquire | August 1, 2024 |