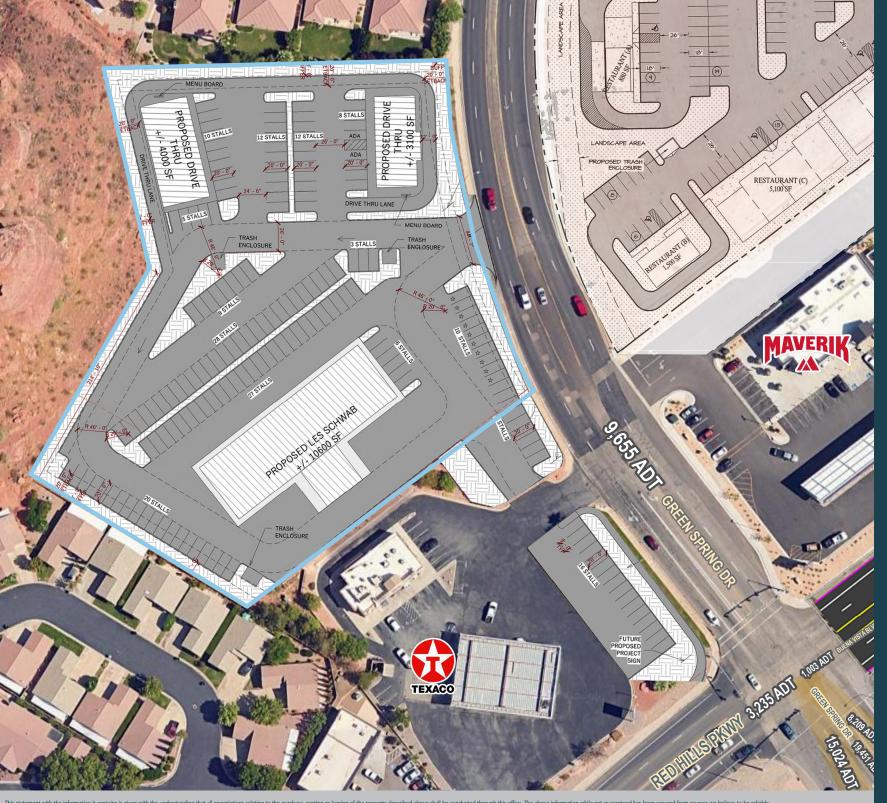

# **PROPERTY DETAILS**

**GREEN SPRINGS DRIVE, WASHINGTON, UT 84780** 

- 1,200 5,000 SF available
- .4 2 Acres for ground lease or BTS
- Zoned C-2
- Right off I-15 and Green Springs Blvd
- Strong residential and retail growth
- Drive through available on building to be constructed
- Call for pricing