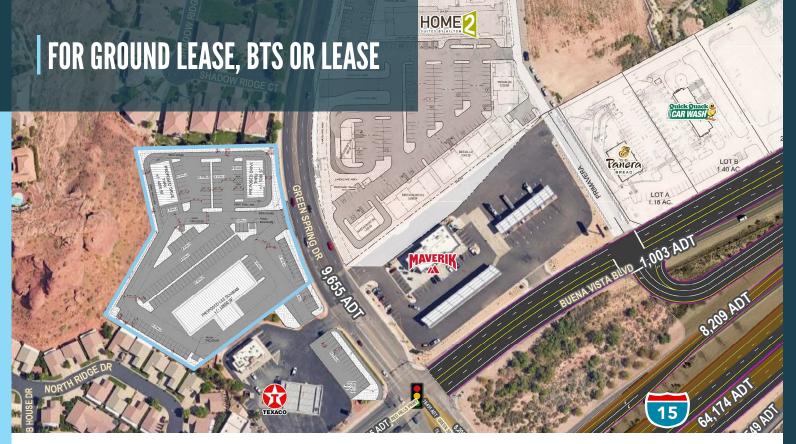

# **PROPERTY DETAILS**

**GREEN SPRINGS DRIVE, WASHINGTON, UT 84780** 

- 1,200 5,000 SF available
- .4 2 Acres for ground lease or BTS
- Zoned C-2
- Right off I-15 and Green Springs Blvd
- Strong residential and retail growth
- Drive through available on building to be constructed
- Call for pricing