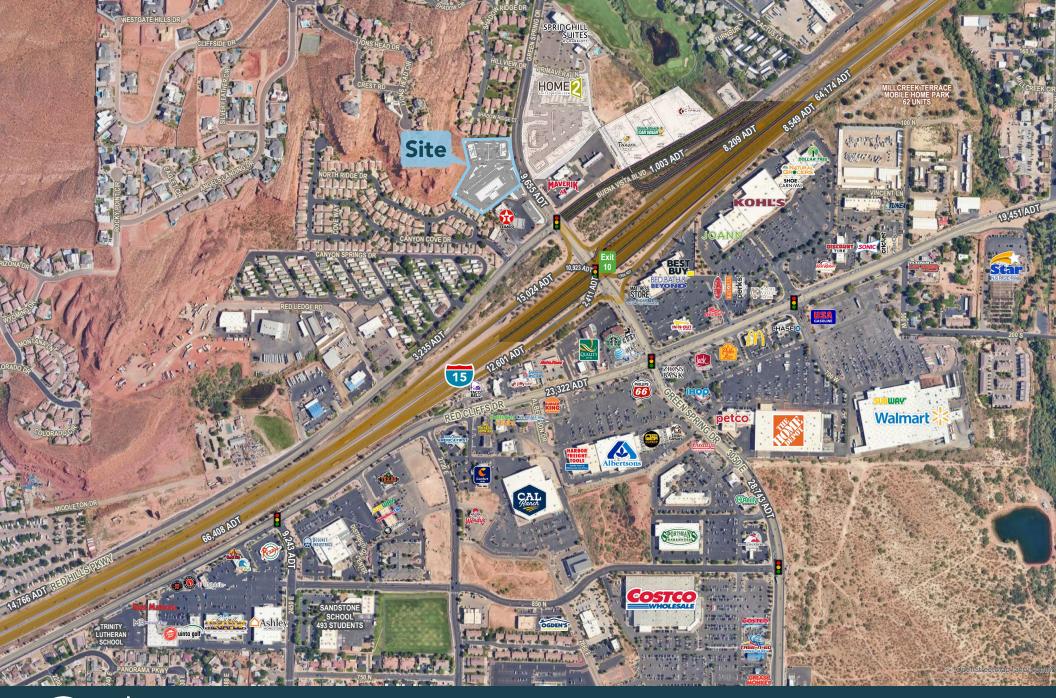

# **PROPERTY DETAILS**

**GREEN SPRINGS DRIVE, WASHINGTON, UT 84780** 

- 1,200 5,000 SF available
- .4 2 Acres for ground lease or BTS
- Zoned C-2
- Right off I-15 and Green Springs Blvd
- Strong residential and retail growth
- Drive through available on building to be constructed
- Call for pricing

# **2023 DEMOS**

# **EST. POPULATION**

1 MILE » **9,250** 3 MILE » **47,898** 

5 MILE » **89,739** 

## **EST. HOUSEHOLDS**

1 MILE » **3,242** 3 MILE » **16,471** 

5 MILE » **30,723** 

### **EST. MEDIAN HH INCOME**

1 MILE » \$68,112 3 MILE » \$78,420 5 MILE » \$80,432