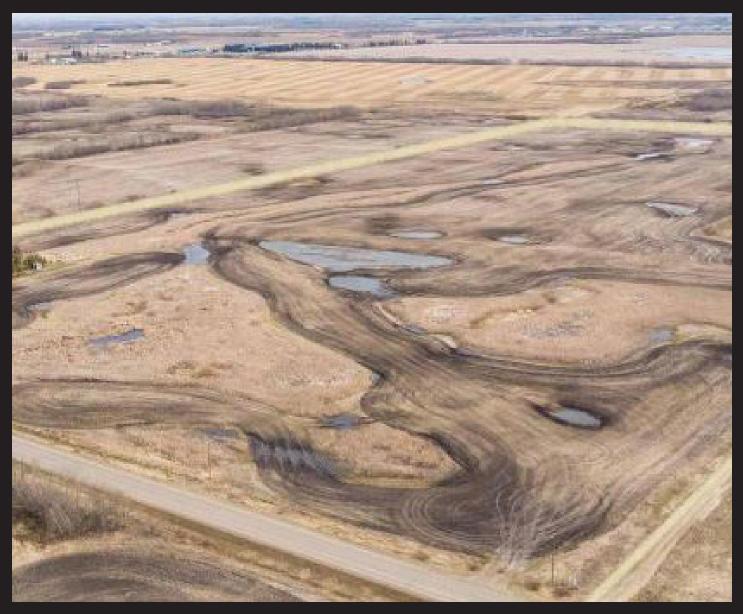

### **FOR SALE**

#### 80 ACRES Agricultural Land



#### PT NW 4-50-1 W4

County of Vermilion River, AB

#### **Chris Parsons, REALTOR®** 780.871.2294 | chris@musgraveagencies.com

Royal LePage<sup>®</sup> Musgrave Agencies 1202 50th Avenue, Lloydminster, AB Independently Owned & Operated

#### ROYAL LEPAGE® COMMERCIAL

## **PROPERTY OVERVIEW**

### **\$1,499,900.00** Property Features

- 80 Acres
- Zoned agriculture, formerly zoned industrial, but has the potential to be rezoned and would be an ideal industrial development site
- Located in the County of Vemilion River
- 1/4 mile from Lloydminster's city limits
- North on HWY 16 on RR14 and 1 km North, on the East side of road
- Existing well, natural gas, power and septic
- Bonus of a mobile home and 38 x 28 garage on the property

#### **Property Overview**

| Legal Description:   | PT