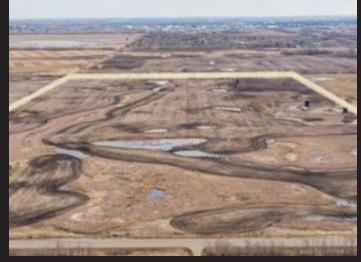

OMMERCIAL

## **PROPERTY OVERVIEW**

### **\$1,499,900.00** Property Features

- 80 Acres
- Zoned agriculture, formerly zoned industrial, but has the potential to be rezoned and would be an ideal industrial development site
- Located in the County of Vemilion River
- 1/4 mile from Lloydminster's city limits
- North on HWY 16 on RR14 and 1 km North, on the East side of road
- Existing well, natural gas, power and septic
- Bonus of a mobile home and 38 x 28 garage on the property

#### **Property Overview**

| Legal Description:   | PT NW 4-50-1 W4 |
|----------------------|-----------------|
| Year Built:          | Land Only       |
| Zoning:              | AG              |
| Property Taxes 2022: | \$2,267         |
| MLS #:               | A2114085        |



### **PROPERTY PHOTOS**







### ROYAL LEPAGE® COMMERCIAL

# LOCATION MAP





### LOCATION MAP



Royal LePage® is a registered trademark of Royal Bank of Canada and is used under licence by Residential Income Fund L.P., Bridgemarq Real Estate Services Inc. and Bridgemarq Real Estate Services Manager Limited.

All offices are independently owned and operated, except those marked as indicated at rlp.ca/disclaimer. Not intended to solicit currently listed properties or buyers under contract. The above information is from sources believed reliable, however, no responsibility is assumed for the accuracy of this information ©2024 Bridgemarq Real Estate Services Manager Limited. All rights reserved.