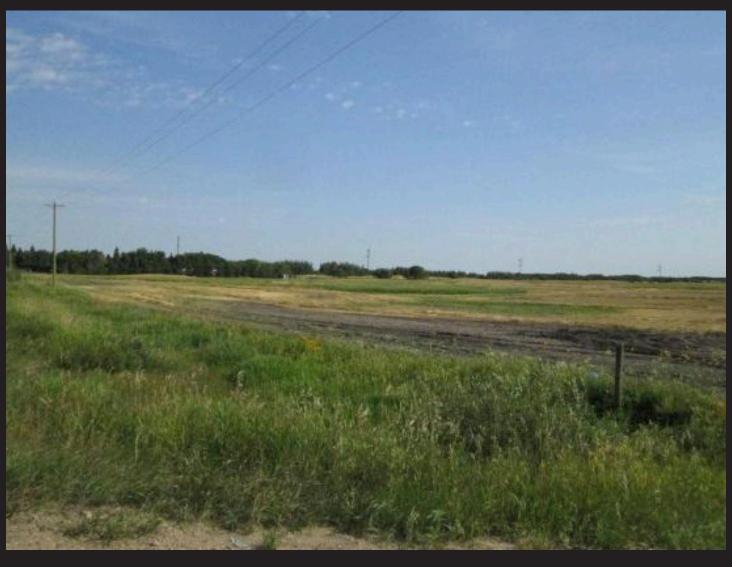

MERCIAL

## **PROPERTY OVERVIEW**

### **\$1,499,900.00** Property Features

- 80 Acres
- Zoned agriculture, formerly zoned industrial, but has the potential to be rezoned and would be an ideal industrial development site
- Located in the County of Vemilion River
- 1/4 mile from Lloydminster's city limits
- North on HWY 16 on RR14 and 1 km North, on the East side of road
- Existing well, natural gas, power and septic
- Bonus of a mobile home and 38 x 28 garage on the property

#### **Property Overview**

| Legal Description:   | PT NW 4-50-1 W4 |
|----------------------|-----------------|
| Year Built:          | Land Only       |
| Zoning:              | AG              |
| Property Taxes 2022: | \$2,267         |
| MLS #:               | A2114085        |



### **PROPERTY PHOTOS**







### ROYAL LEPAGE® COMMERCIAL

# LOCATION MAP





### LOCATION MAP



Royal LePage® is a registered trademark of Royal Bank of Canada and is used under licence by Residential Income Fund L.P., Bridgemarq Real Estate Services Inc. and Bridgemarq Real Estate Services Manager Limited.

All offices are independently owned and operated, except those marked as indicated at rlp.ca/disclaimer. Not intended to solicit currently listed properties or buyers under contract. The above information is from sources believed reliable, however, no responsibility is assumed for the accuracy of this information ©2024 Bridgemarq Real Estate Services Manager Limited. All rights reserved.