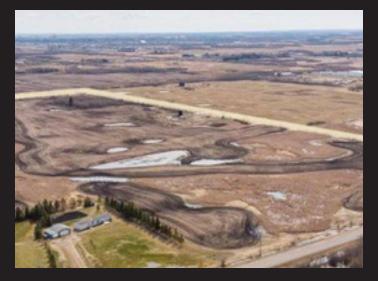

COMMERCIAL

## **PROPERTY OVERVIEW**

### **\$1,499,900.00** Property Features

- 80 Acres
- Zoned agriculture, formerly zoned industrial, but has the potential to be rezoned and would be an ideal industrial development site
- Located in the County of Vemilion River
- 1/4 mile from Lloydminster's city limits
- North on HWY 16 on RR14 and 1 km North, on the East side of road
- Existing well, natural gas, power and septic
- Bonus of a mobile home and 38 x 28 garage on the property

#### **Property Overview**

| Legal Description:   | PT NW 4-50-1 W4 |
|----------------------|-----------------|
| Year Built:          | Land Only       |
| Zoning:              | AG              |
| Property Taxes 2022: | \$2,267         |
| MLS #:               | A2114085        |



### **PROPERTY PHOTOS**







### ROYAL LEPAGE® COMMERCIAL

# LOCATION MAP





### LOCATION MAP



Royal LePage® is a registered trademark of Royal Bank of Canada and is used under licence by Residential Income Fund L.P., Bridgemarq Real Estate Services Inc. and Bridgemarq Real Estate Services Manager Limited.

All offices are independently owned and operated, except those marked as indicated at rlp.ca/disclaimer. Not intended to solicit currently listed properties or buyers under contract. The above information is from sources believed reliable, however, no responsibility is assumed for the accuracy of this information ©2024 Bridgemarq Real Estate Services Manager Limited. All rights reserved.