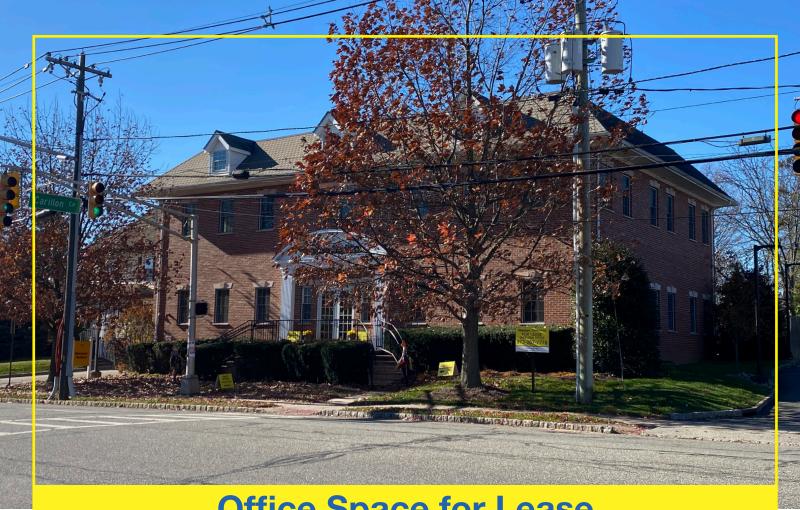

# Office Space for Lease

# 35 N Livingston Avenue

LIVINGSTON, NJ 07039

Available Space: 3,108 SF on the 2nd floor

Lease Price: \$4,950 per month

Location: Best location in Livingston, across

for Town Center; in close proximity to

Route 280

Details:

- Perfect for all types of educational and general office usage
- · Abundant onsite parking
- 24/7 access with no overnight HVAC charges
- · Public transportation at door