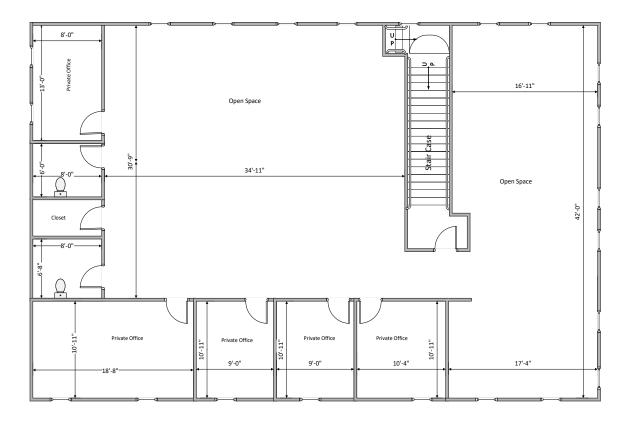

ilable Space: 3,108 SF on the 2nd floor

Lease Price: \$4,950 per month

Location: Best location in Livingston, across

for Town Center; in close proximity to

Route 280

Details:

- Perfect for all types of educational and general office usage
- · Abundant onsite parking
- 24/7 access with no overnight HVAC charges
- · Public transportation at door

#### **Scott Maynard**

Senior Vice President 973-477-7116 cell smaynard@weichertcommercial.com

#### Yvonne Ferreira

Sales Associate 609-727-8888 cell yferreira@weichertcommercial.com

**Exclusive Broker** 



1625 Route 10 · Morris Plains, NJ · 973-267-7778 · weichertcommercial.com

#### Interior Photos - furniture included but can be removed













### Interior Photos - furniture included but can be removed









#### Floor Plan



2<sup>nd</sup> Floor Weichert Building, Livingston



#### **Demographics**