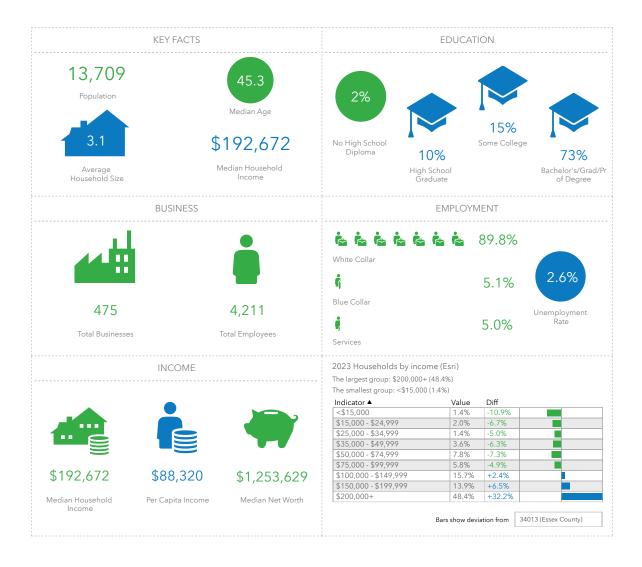

on: Best location in Livingston, across

for Town Center; in close proximity to

Route 280

Details:

- Perfect for all types of educational and general office usage
- · Abundant onsite parking
- 24/7 access with no overnight HVAC charges
- · Public transportation at door

#### **Scott Maynard**

Senior Vice President 973-477-7116 cell smaynard@weichertcommercial.com

#### Yvonne Ferreira

Sales Associate 609-727-8888 cell yferreira@weichertcommercial.com

**Exclusive Broker** 



1625 Route 10 · Morris Plains, NJ · 973-267-7778 · weichertcommercial.com

#### Interior Photos - furniture included but can be removed













### Interior Photos - furniture included but can be removed









#### Floor Plan



2<sup>nd</sup> Floor Weichert Building, Livingston



#### **Demographics**