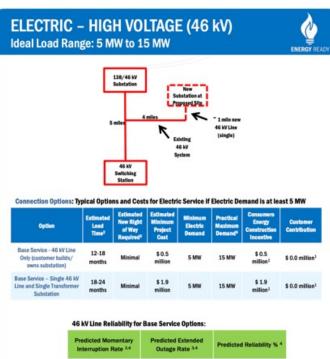

rting-soon.html
- <a href="https://www.mlive.com/news/flint/2023/06/buick-city-redevelopment-that-will-generate-300m-local-investment-breaks-ground.html">https://www.mlive.com/news/flint/2023/06/buick-city-redevelopment-that-will-generate-300m-local-investment-breaks-ground.html</a>

# 3+ million square feet of new industrial/logistics being built at Buick City, next door







## 4+/- acres to be developed



- Hard corner with 3 existing curb cuts
- \$2MM+ Brownfield Tax Credit for site work
- Opportunity Zone Status
- HUB Zone Status
- Lear Plant next door
- Over 3 million square feet of new logistics facilities being built next door, our property is gateway to this project!
- No nearby fuel stations
- Existing infrastructure eases development



#### Shovel Ready + Heavy Power/Gas





99.994%





#### Natural Gas On Site

| 2023 Annual Spending (000s)     | 1 Mile  | 3 Mile    | 5 Mile    |
|---------------------------------|---------|-----------|-----------|
| Total Transportation/Maint.     | \$8,501 | \$127,288 | \$284,161 |
| Vehicle Purchases               | 3,572   | 58,087    | 134,896   |
| Gasoline                        | 2,926   | 41,208    | 88,579    |
| Vehicle Expenses                | 289     | 3,428     | 7,001     |
| Transportation                  | 565     | 7,895     | 17,067    |
| Automotive Repair & Maintenance | 1,148   | 16,671    | 36,617    |



| Radius                         | 1 Mile |        | 3 Mile |        | 5 Mile  |        |
|--------------------------------|--------|--------|--------|--------|---------|--------|
| 2023 Populatio