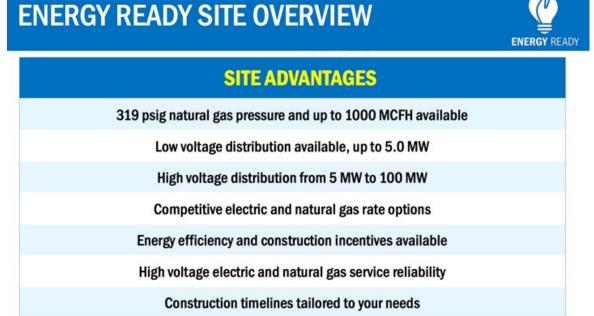

#### Shovel Ready + Heavy Power/Gas

99.994%

#### Natural Gas On Site

| 2023 Annual Spending (000s)     | 1 Mile  | 3 Mile    | 5 Mile    |
|---------------------------------|---------|-----------|-----------|
| Total Transportation/Maint.     | \$8,501 | \$127,288 | \$284,161 |
| Vehicle Purchases               | 3,572   | 58,087    | 134,896   |
| Gasoline                        | 2,926   | 41,208    | 88,579    |
| Vehicle Expenses                | 289     | 3,428     | 7,001     |
| Transportation                  | 565     | 7,895     | 17,067    |
| Automotive Repair & Maintenance | 1,148   | 16,671    | 36,617    |