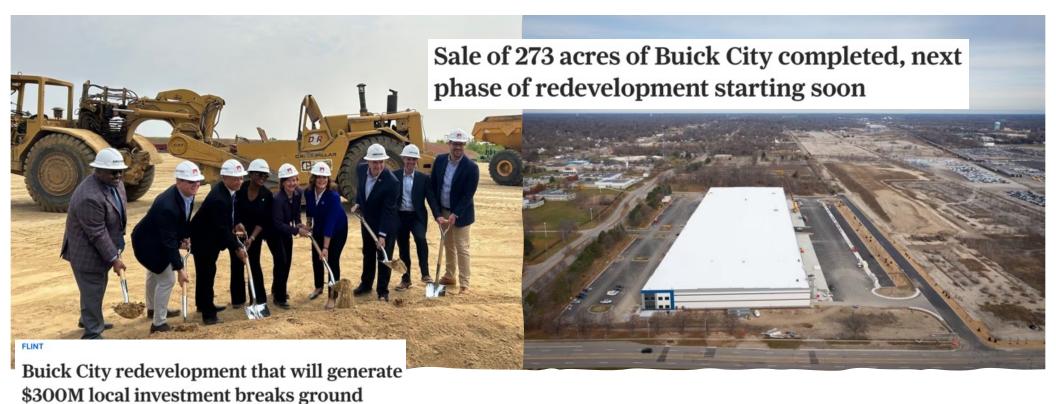

#### In the News:

- \$300 Million redevelopment, next door: https://www.mlive.com/news/flint/2023/11/sale-of-273-acres-of-buick-city-completed-next-phase-of-redevelopment-starting-soon.html
- <a href="https://www.mlive.com/news/flint/2023/06/buick-city-redevelopment-that-will-generate-300m-local-investment-breaks-ground.html">https://www.mlive.com/news/flint/2023/06/buick-city-redevelopment-that-will-generate-300m-local-investment-breaks-ground.html</a>

# 3+ million square feet of new industrial/logistics being built at Buick City, next door