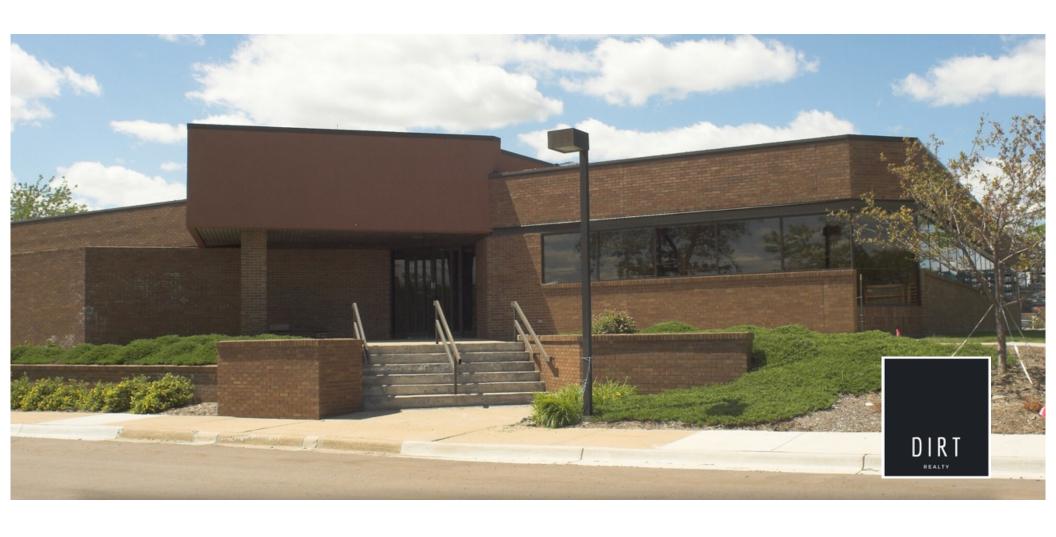

1809 James P Cole

Fuel & Transportation Station

Published: Jun. 05, 2023, 12:15 p.m.

## 4+/- acres to be developed

- Hard corner with 3 existing curb cuts
- \$2MM+ Brownfield Tax Credit for site work
- Opportunity Zone Status
- HUB Zone Status
- Lear Plant next door
- Over 3 million square feet of new logistics facilities being built next door, our property is gateway to this project!
- No nearby fuel stations
- Existing infrastructure eases development