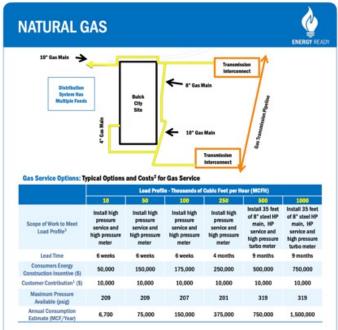

ml
- <a href="https://www.mlive.com/news/flint/2023/06/buick-city-redevelopment-that-will-generate-300m-local-investment-breaks-ground.html">https://www.mlive.com/news/flint/2023/06/buick-city-redevelopment-that-will-generate-300m-local-investment-breaks-ground.html</a>

# 3+ million square feet of new industrial/logistics being built at Buick City, next door







## 4+/- acres to be developed



- Hard corner with 3 existing curb cuts
- \$2MM+ Brownfield Tax Credit for site work
- Opportunity Zone Status
- HUB Zone Status
- Lear Plant next door
- Over 3 million square feet of new logistics facilities being built next door, our property is gateway to this project!
- No nearby fuel stations
- Existing infrastructure eases development



#### Shovel Ready + Heavy Power/Gas





99.994%





#### Natural Gas On Site

| 2023 Annual Spending (000s)     | 1 Mile  | 3 Mile    | 5 Mile    |
|---------------------------------|---------|-----------|-----------|
| Total Transportation/Maint.     | \$8,501 | \$127,288 | \$284,161 |
| Vehicle Purchases               | 3,572   | 58,087    | 134,896   |
| Gasoline                        | 2,926   | 41,208    | 88,579    |
| Vehicle Expenses                | 289     | 3,428     | 7,001     |
| Transportation                  | 565     | 7,895     | 17,067    |
| Automotive Repair & Maintenance | 1,148   | 16,671    | 36,617    |



| Radius                         | 1 Mile |        | 3 Mile |        | 5 Mile  |        |
|--------------------------------|--------|--------|--------|--------|---------|--------|
| 2023 Population by Occupati