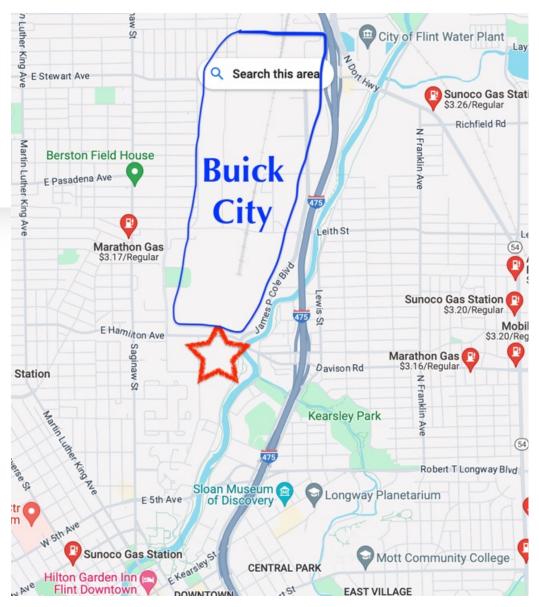

# 3+ million square feet of new industrial/logistics being built at Buick City, next door

## 4+/- acres to be developed

- Hard corner with 3 existing curb cuts
- \$2MM+ Brownfield Tax Credit for site work
- Opportunity Zone Status
- HUB Zone Status
- Lear Plant next door
- Over 3 million square feet of new logistics facilities being built next door, our property is gateway to this project!
- No nearby fuel stations
- Existing infrastructure eases development