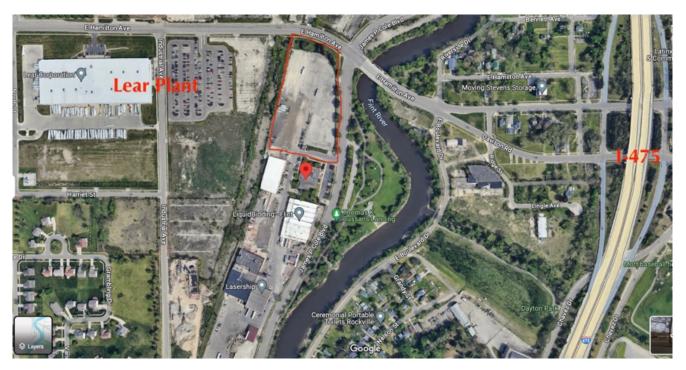

## 4+/- acres to be developed

- Hard corner with 3 existing curb cuts
- \$2MM+ Brownfield Tax Credit for site work
- Opportunity Zone Status
- HUB Zone Status
- Lear Plant next door
- Over 3 million square feet of new logistics facilities being built next door, our property is gateway to this project!
- No nearby fuel stations
- Existing infrastructure eases development