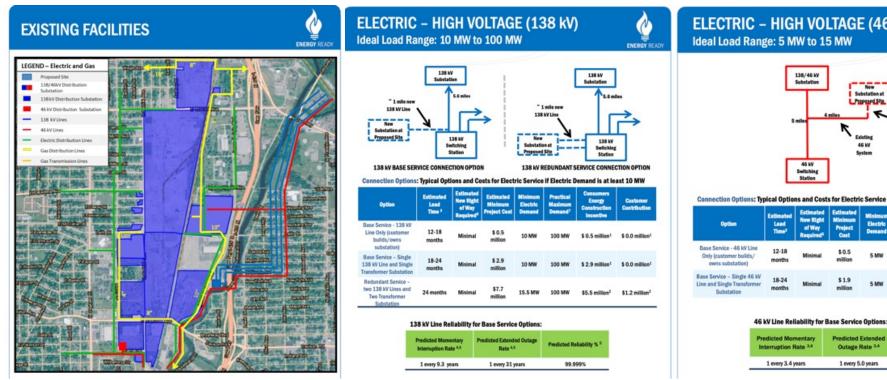

tarting-soon.html
- <a href="https://www.mlive.com/news/flint/2023/06/buick-city-redevelopment-that-will-generate-300m-local-investment-breaks-ground.html">https://www.mlive.com/news/flint/2023/06/buick-city-redevelopment-that-will-generate-300m-local-investment-breaks-ground.html</a>

# 3+ million square feet of new industrial/logistics being built at Buick City, next door







## 4+/- acres to be developed



- Hard corner with 3 existing curb cuts
- \$2MM+ Brownfield Tax Credit for site work
- Opportunity Zone Status
- HUB Zone Status
- Lear Plant next door
- Over 3 million square feet of new logistics facilities being built next door, our property is gateway to this project!
- No nearby fuel stations
- Existing infrastructure eases development



#### Shovel Ready + Heavy Power/Gas





99.994%





#### Natural Gas On Site

| 2023 Annual Spending (000s)     | 1 Mile  | 3 Mile    | 5 Mile    |
|---------------------------------|---------|-----------|-----------|
| Total Transportation/Maint.     | \$8,501 | \$127,288 | \$284,161 |
| Vehicle Purchases               | 3,572   | 58,087    | 134,896   |
| Gasoline                        | 2,926   | 41,208    | 88,579    |
| Vehicle Expenses                | 289     | 3,428     | 7,001     |
| Transportation                  | 565     | 7,895     | 17,067    |
| Automotive Repair & Maintenance | 1,148   | 16,671    | 36,617    |



| Radius                         | 1 Mile |        | 3 Mile |        | 5 Mile  |        |
|--------------------------------|--------|--------|--------|--------|---------|--------|
| 2023 Populat