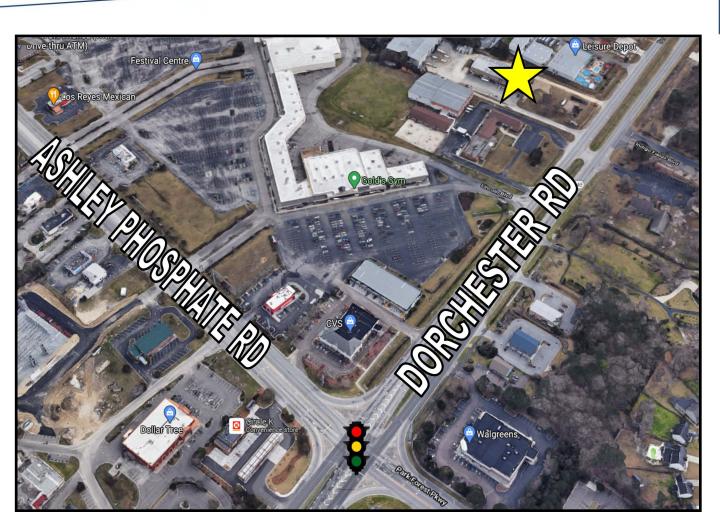

Approx. 1,850 sq.ft \$1,856.58 / month

8300 Dorchester Rd. Ste. A North Charleston, SC 29418

Approximately 1,850sq.ft office/warehouse suite in multi-tenant building on Dorchester Road. End unit suite includes 3 offices, 1 restroom, small kitchenette and the balance in warehouse. The warehouse portion has one roll up door in the rear. Zoned General Commercial (CG) in Dorchester County. Tenant responsible for monthly base rent and all utilities. Ample parking. Estimated date of occupancy is November 2024. Total monthly rent to be \$1,856.58.