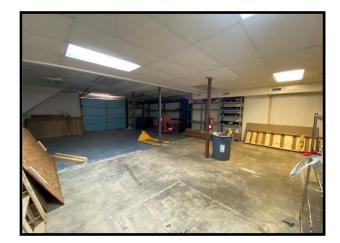

Approx. 1,850 sq.ft \$1,856.58 / month

8300 Dorchester Rd. Ste. A North Charleston, SC 29418

Approximately 1,850sq.ft office/warehouse suite in multi-tenant building on Dorchester Road. End unit suite includes 3 offices, 1 restroom, small kitchenette and the balance in warehouse. The warehouse portion has one roll up door in the rear. Zoned General Commercial (CG) in Dorchester County. Tenant responsible for monthly base rent and all utilities. Ample parking. Estimated date of occupancy is November 2024. Total monthly rent to be \$1,856.58.