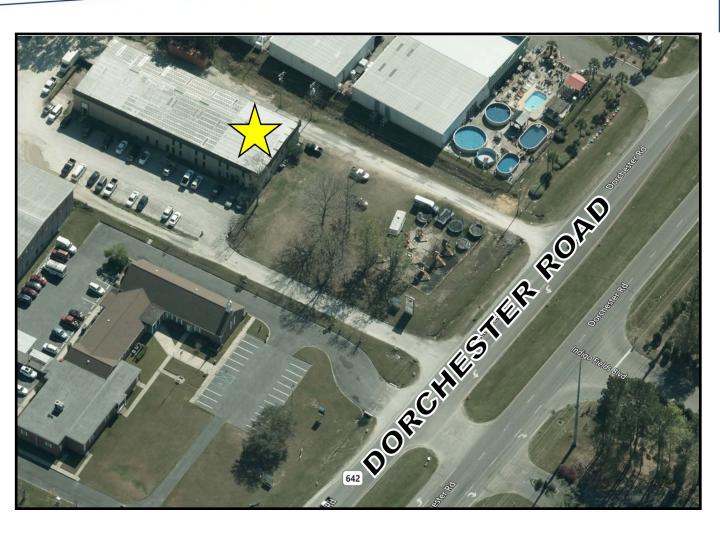

Approx. 1,850 sq.ft \$1,856.58 / month

8300 Dorchester Rd. Ste. A North Charleston, SC 29418

Approximately 1,850sq.ft office/warehouse suite in multi-tenant building on Dorchester Road. End unit suite includes 3 offices, 1 restroom, small kitchenette and the balance in warehouse. The warehouse portion has one roll up door in the rear. Zoned General Commercial (CG) in Dorchester County. Tenant responsible for monthly base rent and all utilities. Ample parking. Estimated date of occupancy is November 2024. Total monthly rent to be \$1,856.58.