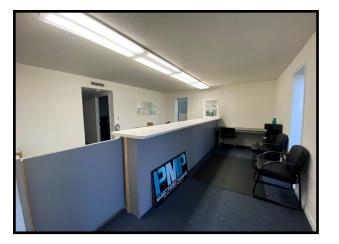

Approx. 1,850 sq.ft \$1,856.58 / month

8300 Dorchester Rd. Ste. A North Charleston, SC 29418

Approximately 1,850sq.ft office/warehouse suite in multi-tenant building on Dorchester Road. End unit suite includes 3 offices, 1 restroom, small kitchenette and the balance in warehouse. The warehouse portion has one roll up door in the rear. Zoned General Commercial (CG) in Dorchester County. Tenant responsible for monthly base rent and all utilities. Ample parking. Estimated date of occupancy is November 2024. Total monthly rent to be \$1,856.58.