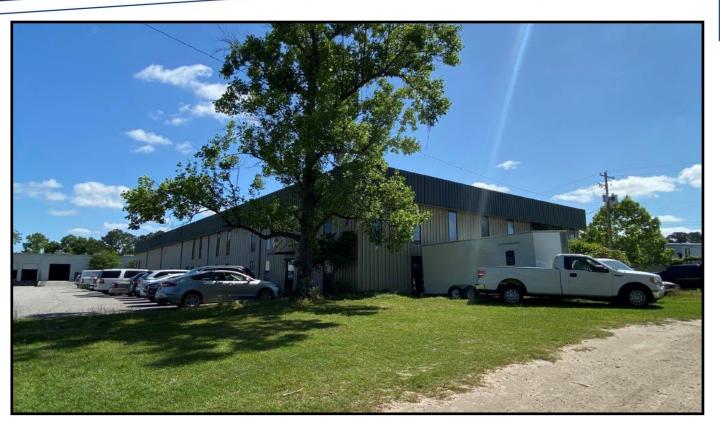

Approx. 1,850 sq.ft \$1,856.58 / month

8300 Dorchester Rd. Ste. A North Charleston, SC 29418

Approximately 1,850sq.ft office/warehouse suite in multi-tenant building on Dorchester Road. End unit suite includes 3 offices, 1 restroom, small kitchenette and the balance in warehouse. The warehouse portion has one roll up door in the rear. Zoned General Commercial (CG) in Dorchester County. Tenant responsible for monthly base rent and all utilities. Ample parking. Estimated date of occupancy is November 2024. Total monthly rent to be \$1,856.58.