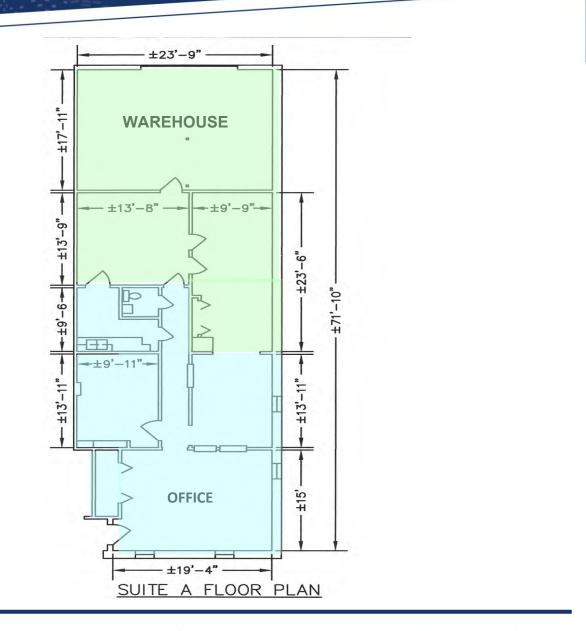

Approx. 1,850 sq.ft \$1,856.58 / month

8300 Dorchester Rd. Ste. A North Charleston, SC 29418

Approximately 1,850sq.ft office/warehouse suite in multi-tenant building on Dorchester Road. End unit suite includes 3 offices, 1 restroom, small kitchenette and the balance in warehouse. The warehouse portion has one roll up door in the rear. Zoned General Commercial (CG) in Dorchester County. Tenant responsible for monthly base rent and all utilities. Ample parking. Estimated date of occupancy is November 2024. Total monthly rent to be \$1,856.58.