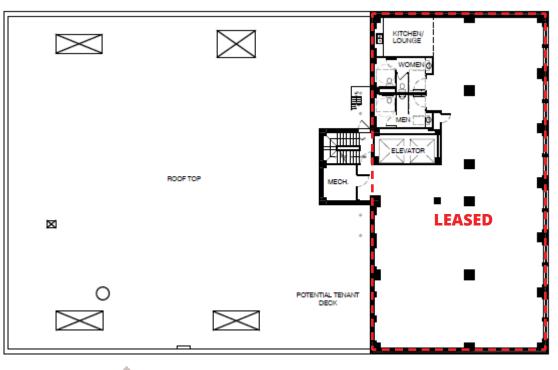

#### **NEWLY ADDED 12x18 Deck** For Floors 4-8

# NEW ADDITION - 12 x 18 COVERED

footages are for convenience only. All information should be verified prior to leasing or purchasing property.