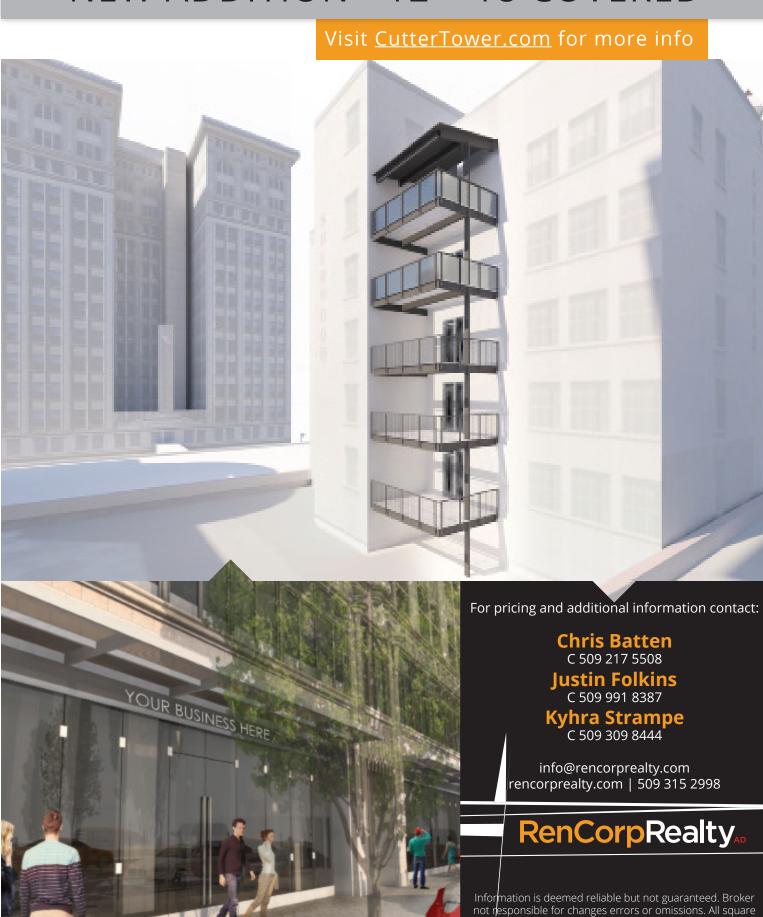

#### **NEWLY ADDED 12x18 Deck** For Floors 4-8

# NEW ADDITION - 12 x 18 COVERED

footages are for convenience only. All information should be verified prior to leasing or purchasing property.