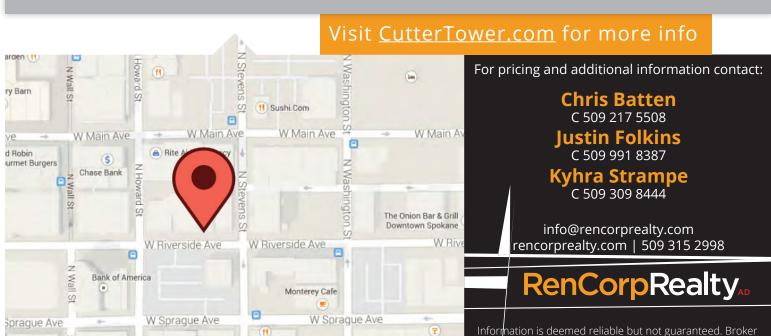

### Visit <u>CutterTower.com</u> for more info

PLAZA LOWER LEVEL PLAN

© PLAZA GROUND LEVEL PLAN

With sixty thousand square feet of newly renovated space, The Cutter Tower is located at 510 West Riverside, Spokane, Washington, in the heart of the downtown business district.

Adjacent to the U.S. Bank building, Paulson Center, Parkade Plaza, Chase Financial Center, Macy's Department Store, Crescent Court, and Riverpark Square (Nordstrom's), The Cutter Tower is also directly connected to the climate controlled Spokane Skywalk System and Spokane's two largest downtown parking complexes, the Parkade Plaza and the Riverpark Square.