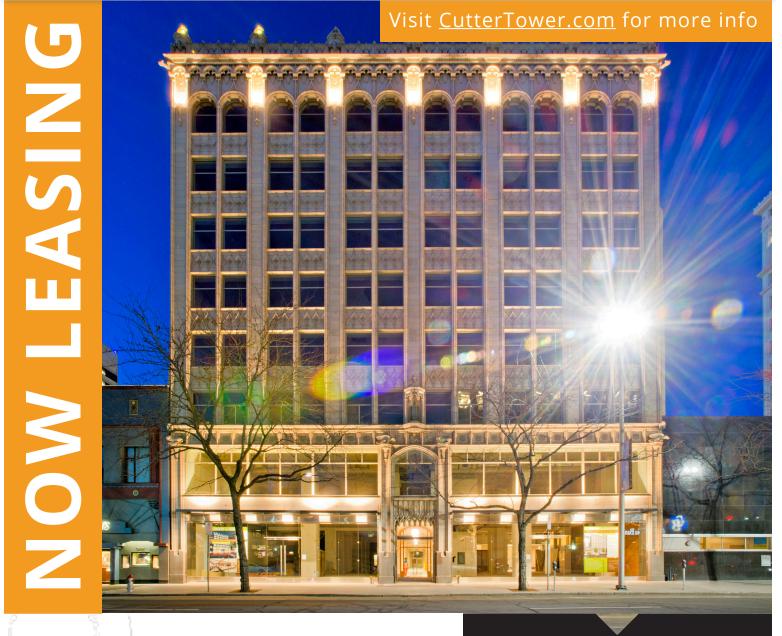

# NOW LEASING

### THE FULLY RENOVATED CUTTER TOWER

### **NOW LEASING** 510 W Riverside Avenue, Spokane WA

The tower with it's ALL NEW fourteen foot glass curtain wall storefront, high speed elevators, granite corridors, detailed craftsmanship and wall coverings, heating and air conditioning systems, electrical and plumbing upgrades, LED lighting, fiber optics / CAT-5, and insulation, is ready to meet all the challenges and demands of today's businesses. The Cutter Tower, a truly Class A development, is committed to working with you, our new Tenant clients, helping solve individual needs and requirements that are required to build a successful and profitable business.