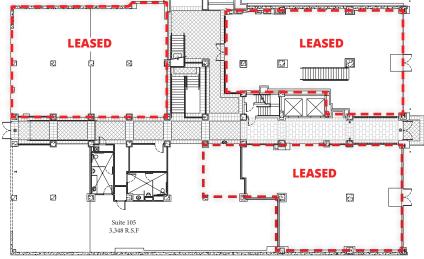

#### Tower Skywalk - Flexible Floor Area

| Suite # | R.S.F. |
|---------|--------|
| 200     | LEASED |
| 201     | LEASED |
| 202     | 4,229  |
| 206     | LEASED |

4,229 available

#### Tower Skywalk - Single Floor Area

| Suite # | R.S.F. |
|---------|--------|
| 300     | LEASED |
| 400     | 4,957  |
| 500     | LEASED |
| 600     | LEASED |
| 700     | LEASED |
| 800     | LEASED |