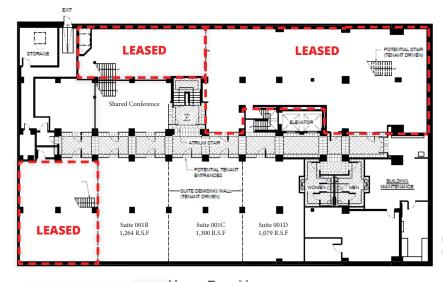

#### Tower Lower Level - Flexible Floor Area

| Suite #           | R.S.F.        |  |
|-------------------|---------------|--|
| 001A              | LEASED        |  |
| 001B              | 1,264         |  |
| 001C              | 1,300         |  |
| 001D              | 1,079         |  |
| 002A              | <b>LEASED</b> |  |
| 106B              | LEASED        |  |
| Shared Conference |               |  |

3,643 available

#### Tower Ground Floor - Flexible Floor Area

| Suite # | R.S.F. |  |
|---------|--------|--|
| 100     | LEASED |  |
| 104     | LEASED |  |
| 105     | 3,348  |  |
| 106     | LEASED |  |
|         |        |  |

3,348 available