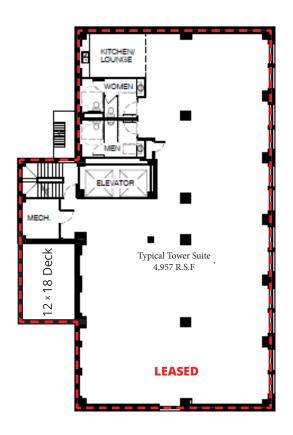

#### Tower Skywalk - Single Floor Area

| Suite # | R.S.F. |
|---------|--------|
| 300     | LEASED |
| 400     | 4,957  |
| 500     | LEASED |
| 600     | LEASED |
| 700     | LEASED |
| 800     | LEASED |