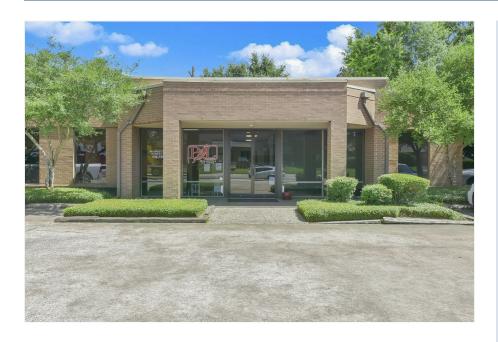

401 N Loop 336 W, Conroe, TX 77301



#### Price: \$22.00 /SF/YR

Suite A available

733 sq ft featuring 4 offices, a storage room, and large reception area. Window signage on main road.

Office located on North Loop 336 West just East of Frazier Street between N. Thompson St. and Tickner St. Only 41 minutes to Houston George Bush Intercontinental Airport.

Call The Nina Marino Realty Team at 281-364-3773 or 713-818-0999 to schedule a showing.

#### 401 N Loop 336 W, Conroe, TX 77301



Great visibility from street, Large front space in the building



Nina Marino sales@ninamarino.com (281) 364-3773

**The Nina Marino Realty Team** 2219 Sawdust Rd, Suite 1802 The Woodlands, TX 77380



401 N Loop 336 W, Conroe, TX 77301

#### 401 N Loop 336 W, Conroe, TX 77301



Other



**Building Photo** 

#### **Major Tenant Information**

WilsonKleemann Associates,

LLC

Tenant SF Occupied Lease Expired
Hand of Hope Margie's Fashions & Alternations
RMDMG, Ltd -

#### 401 N Loop 336 W, Conroe, TX 77301



Primary Photo

#### Listing space

#### 1st Floor Ste A

Space Available 733 SF

Rental Rate \$22.00 /SF/YR

Date Available Now Service Type TBD

Built Out As Standard Office

Space Type Relet
Space Use Office
Lease Term Negotiable

Suite A availableThis suite features 4 spacious o