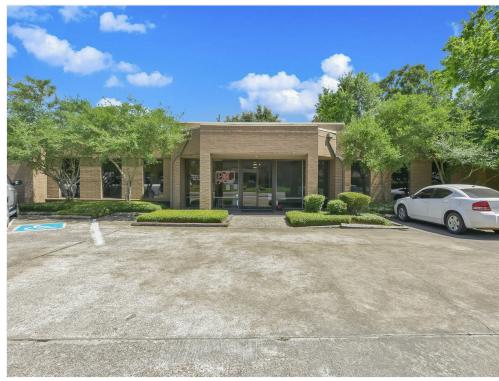

-

#### 401 N Loop 336 W, Conroe, TX 77301



Primary Photo

#### Listing space

#### 1st Floor Ste A

Space Available 733 SF

Rental Rate \$22.00 /SF/YR

Date Available Now Service Type TBD

Built Out As Standard Office

Space Type Relet
Space Use Office
Lease Term Negotiable

Suite A availableThis suite features 4 spacious offices, a storage room, and inviting reception area. Office Building located on North Loop 336 West just East of Frazier Street. 41 minutes to Houston George Bush Intercontinental Airport.Call The Nina Marino Realty Team at 281-364-3773 to schedule a tour.

401 N Loop 336 W, Conroe, TX 77301





Building Photo

401 N Loop 336 W, Conroe, TX 77301





401 N Loop 336 W, Conroe, TX 77301





401 N Loop 336 W, Conroe, TX 77301





401 N Loop 336 W, Conroe, TX 77301





#### 401 N Loop 336 W, Conroe, TX 77301

#### Location