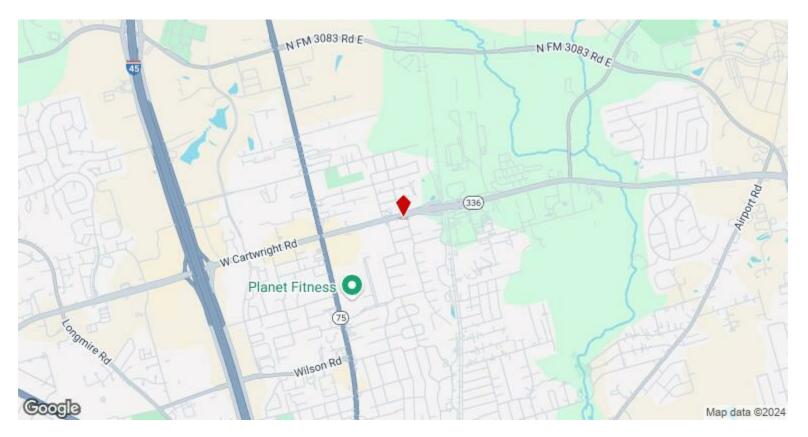

o

#### Listing space

#### 1st Floor Ste A

Space Available 733 SF

Rental Rate \$22.00 /SF/YR

Date Available Now Service Type TBD

Built Out As Standard Office

Space Type Relet
Space Use Office
Lease Term Negotiable

Suite A availableThis suite features 4 spacious offices, a storage room, and inviting reception area. Office Building located on North Loop 336 West just East of Frazier Street. 41 minutes to Houston George Bush Intercontinental Airport.Call The Nina Marino Realty Team at 281-364-3773 to schedule a tour.

401 N Loop 336 W, Conroe, TX 77301





Building Photo

401 N Loop 336 W, Conroe, TX 77301





401 N Loop 336 W, Conroe, TX 77301





401 N Loop 336 W, Conroe, TX 77301





401 N Loop 336 W, Conroe, TX 77301





#### 401 N Loop 336 W, Conroe, TX 77301

#### Location