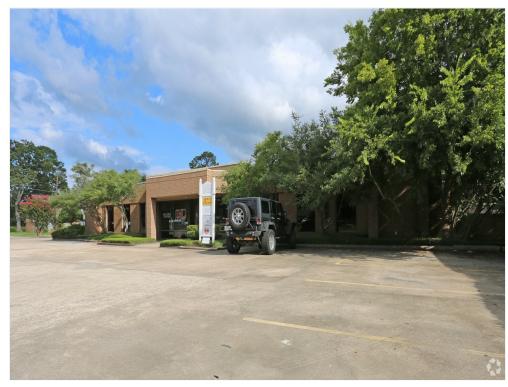

*Building Photo** 

#### **Major Tenant Information**

WilsonKleemann Associates,

LLC

Tenant SF Occupied Lease Expired
Hand of Hope Margie's Fashions & Alternations
RMDMG, Ltd -

#### 401 N Loop 336 W, Conroe, TX 77301



Primary Photo

#### Listing space

#### 1st Floor Ste A

Space Available 733 SF

Rental Rate \$22.00 /SF/YR

Date Available Now Service Type TBD

Built Out As Standard Office

Space Type Relet
Space Use Office
Lease Term Negotiable

Suite A availableThis suite features 4 spacious offices, a storage room, and inviting reception area. Office Building located on North Loop 336 West just East of Frazier Street. 41 minutes to Houston George Bush Intercontinental Airport.Call The Nina Marino Realty Team at 281-364-3773 to schedule a tour.

401 N Loop 336 W, Conroe, TX 77301





Building Photo

401 N Loop 336 W, Conroe, TX 77301





401 N Loop 336 W, Conroe, TX 77301





401 N Loop 336 W, Conroe, TX 77301





401 N Loop 336 W, Conroe, TX 77301





#### 401 N Loop 336 W, Conroe, TX 77301

#### Location