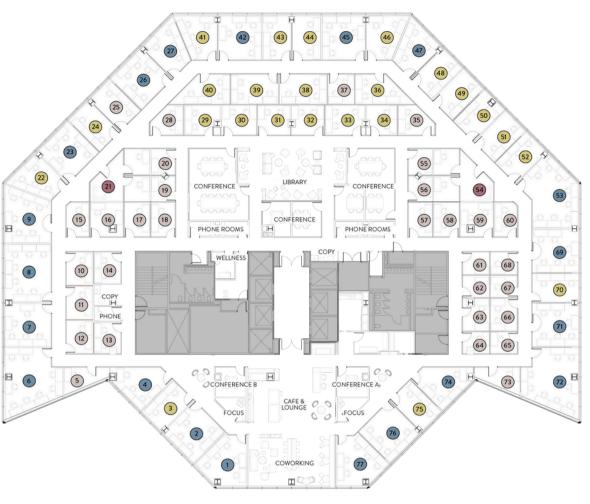

24K

Rentable Sqft

9

Conference Rooms

77
Offices

#### **LEGEND**

- Access Office
- Small Office (1-2)
- Medium Office (3-4)
- Large Office (5-8)
- XLarge Office (9+)
- Executive Office

#### **MEETING SPACES**

Phone Booths 5
Focus Rooms 2
Conference Rooms 9

#### 1ST FLOOR