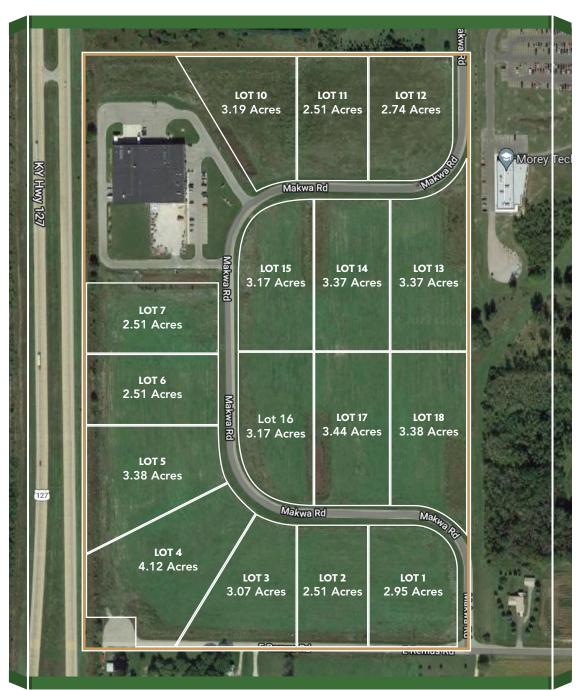

#### PROPERTY

STREET ADDRESS Makwa Dr. CITY Mt. Pleasant, MI COUNTY Isabella County TYPE OF SPACE Industrial/Commercial MIN ACRES 2.51 Acres MAX ACRES 50.19 Acres PARCELS AVAILABLE 16 CURRENT USE Vacant Land EXISTING BUILDINGS Warehouse/Distribution USE POTENTIAL Warehouse/Distribution, Light Manufacturing, Industrial, R & D

#### SITE DETAILS

TOTAL ACRES 50.19 ZONING Mixed Use GRADED No WATER LINE 8" SEWER LINE 8" AVAILABLE 120 Days