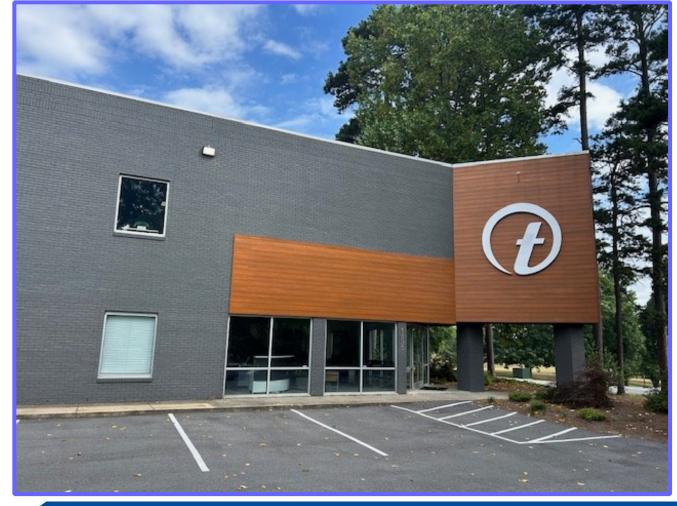

#### 1835 EASTCHESTER DRIVE, HIGH POINT, NC

#### 7,628 +/- Total SF on 1.45 +/- Acres

**Highly Visible Location** 

41,500 AAPD (2019)

Completely remodeled in 2018 including windows and doors

Additional Improvements in 2021 & 2022

**Fully Conditioned** 

Reception, executive office, showroom/gallery, and/or workspace and warehouse on first floor

Private Offices, secondary showroom, break area on second floor

1 dock high door

**Ample parking** 

Potentially expandable

**Zoned CU-GO-M (Moderate Office)** 

**Call For Pricing** 