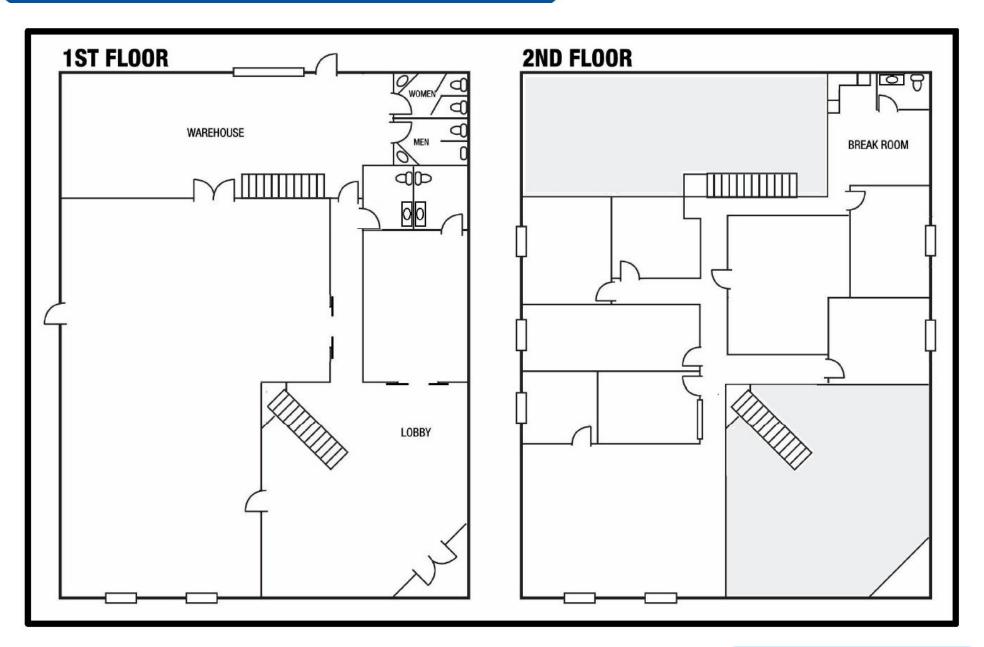

#### 7,628 +/- Total SF on 1.45 +/- Acres

**Highly Visible Location** 

41,500 AAPD (2019)

Completely remodeled in 2018 including windows and doors

Additional Improvements in 2021 & 2022

**Fully Conditioned** 

Reception, executive office, showroom/gallery, and/or workspace and warehouse on first floor

Private Offices, secondary showroom, break area on second floor

1 dock high door

**Ample parking** 

Potentially expandable