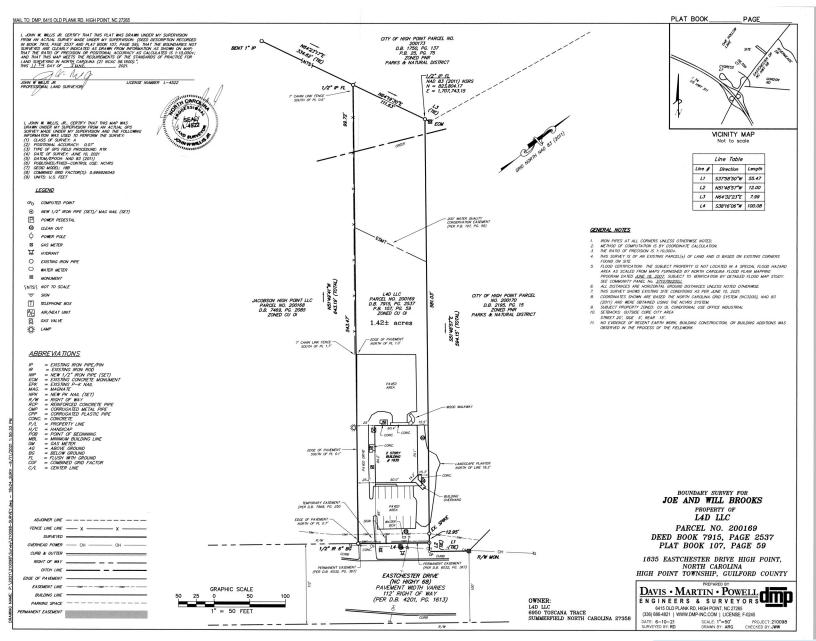

#### 7,628 +/- Total SF on 1.45 +/- Acres

**Highly Visible Location** 

41,500 AAPD (2019)

Completely remodeled in 2018 including windows and doors

Additional Improvements in 2021 & 2022

**Fully Conditioned** 