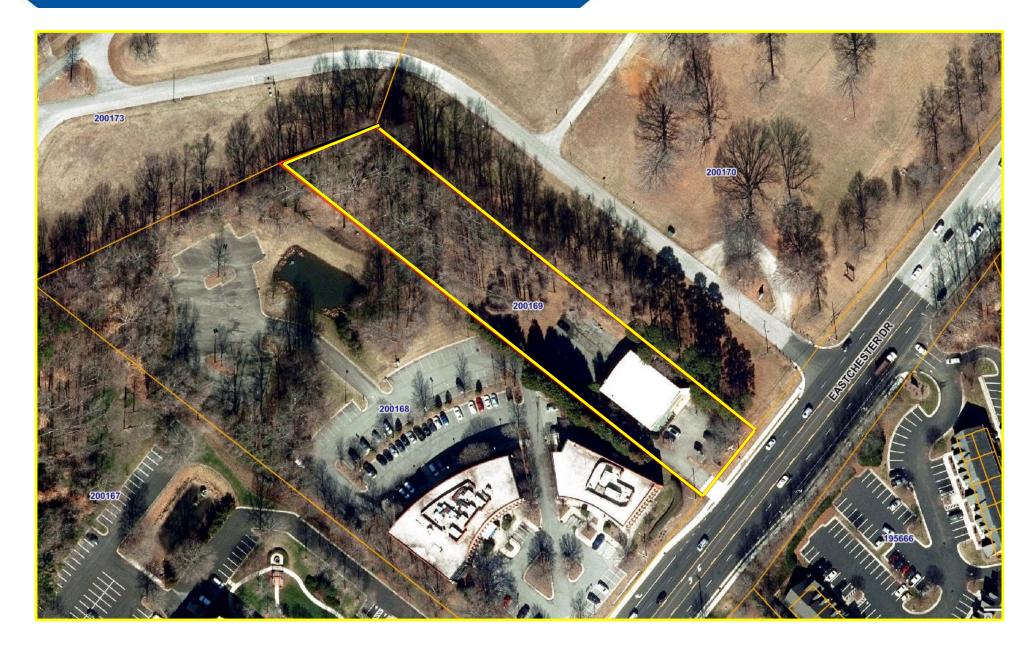

#### 1835 EASTCHESTER DRIVE, HIGH POINT, NC

#### 7,628 +/- Total SF on 1.45 +/- Acres

**Highly Visible Location** 

41,500 AAPD (2019)

Completely remodeled in 2018 including windows and doors

Additional Improvements in 2021 & 2022

**Fully Conditioned** 

Reception, executive office, showroom/gallery, and/or workspace and warehouse on first floor

Private Offices, secondary showroom, break area on second floor

1 dock high door

**Ample parking** 

Potentially expandable

**Zoned CU-GO-M (Moderate Office)** 

**Call For Pricing** 