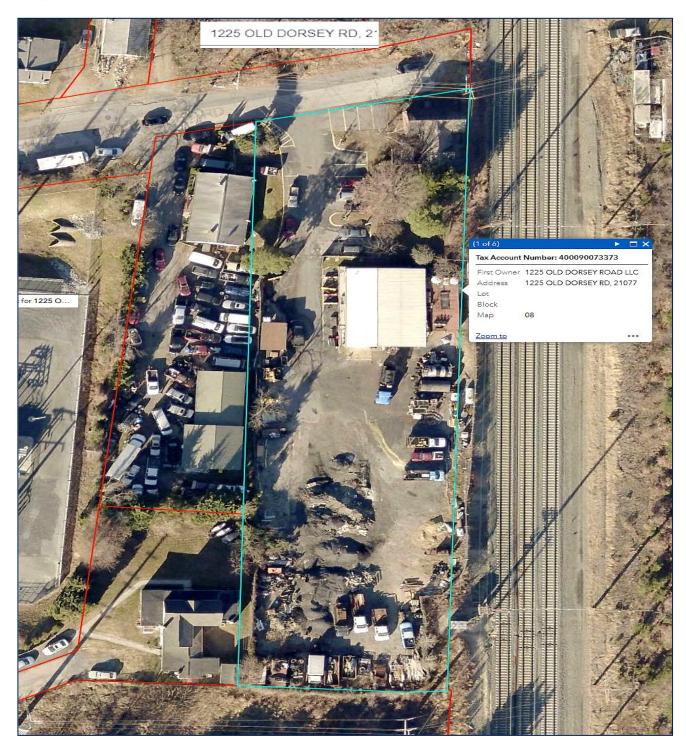

### 1225 Old Dorsey Site Aerial

Shircliff Commercial Real Estate 5815 Cove Landing Rd Unit 203, Burke, VA 22015 PETER MECHLIN
Cell 703-371-8419
pmechlin@uscomcom.com