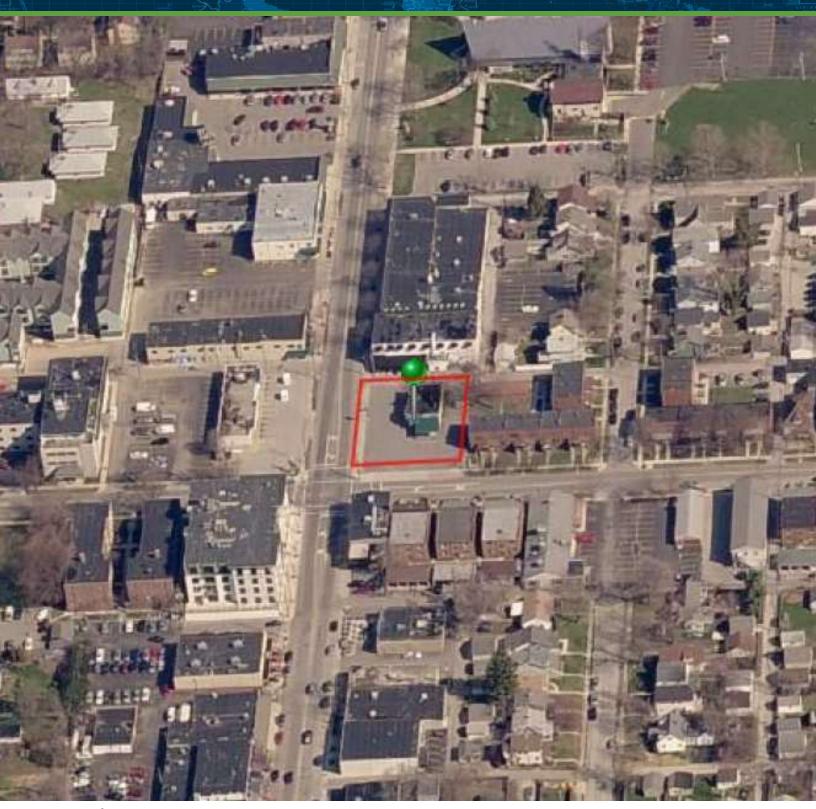

1354 GRANDVIEW AVE, COLUMBUS, OH 43212

Prime Retail Corner Building

### PROPERTY FEATURES

- Prime Commercial Corner
- Maximum Visibility at signaled intersection (Third Ave and Grandview Ave)
- Large Traffic Count
- Booming Grandview Area
- Zoned "C" Commercial in Columbus
- Current Fast-Food Restaurant (1,290 SF)
- Grandview Ave
- **Business Not for Sale**
- Will consider long term ground lease. Call

#### PROPERTY DESCRIPTION

Presenting a prime investment opportunity in the Columbus area, this 1,290 SF building, constructed in 1956, stands out as a cornerstone of commercial real estate. Strategically positioned at a signaled intersection on Third Ave and Grandview Ave, it offers maximum visibility and benefits from a large traffic count, making it an ideal location for an office or office building. Boasting a "C" Commercial zoning in Columbus, multiple curb cuts on both Third and Grandview Ave, and the current operation as a fast-food restaurant, this property holds immense potential for an astute investor seeking a strategic, high-profile asset in a dynamic commercial environment.