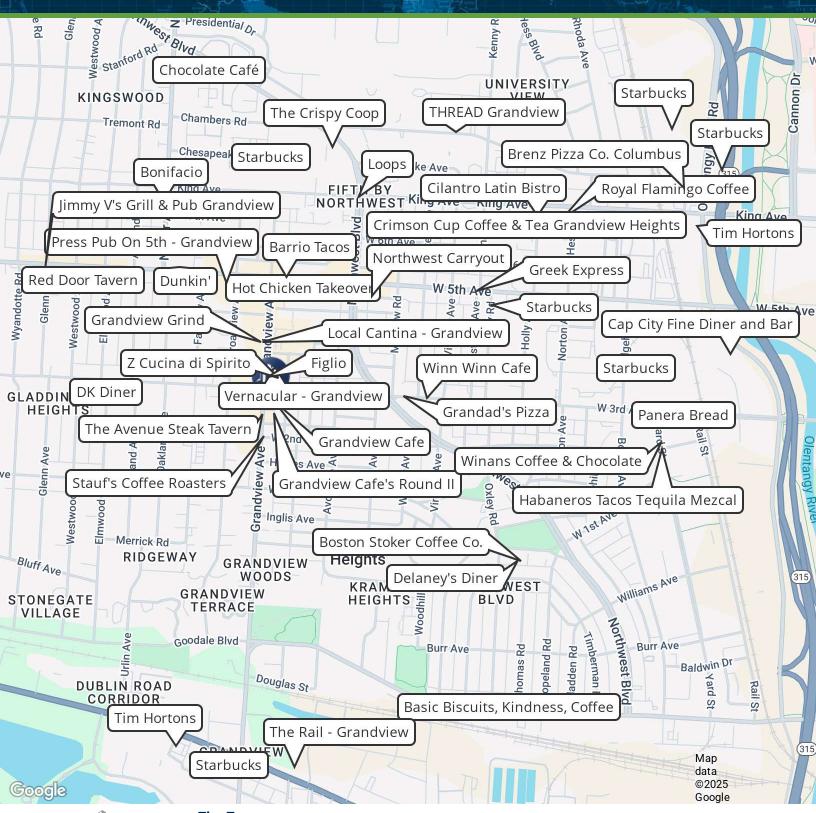

#### **LOCATION DESCRIPTION**

Situated in the vibrant city of Columbus, Ohio, the area surrounding the property at 1354 Grandview Ave, 43212, offers a blend of modern amenities and historic charm. Within walking distance, potential investors will find a variety of popular dining spots, boutique shops, and welcoming green spaces. Nearby entertainment and cultural attractions, such as the renowned Columbus Museum of Art and the bustling Arena District, cater to the diverse interests of professionals and visitors alike. With its convenient access to major highways and public transportation, this locale presents an attractive investment opportunity for those seeking a prime office building location in the heart of Columbus.