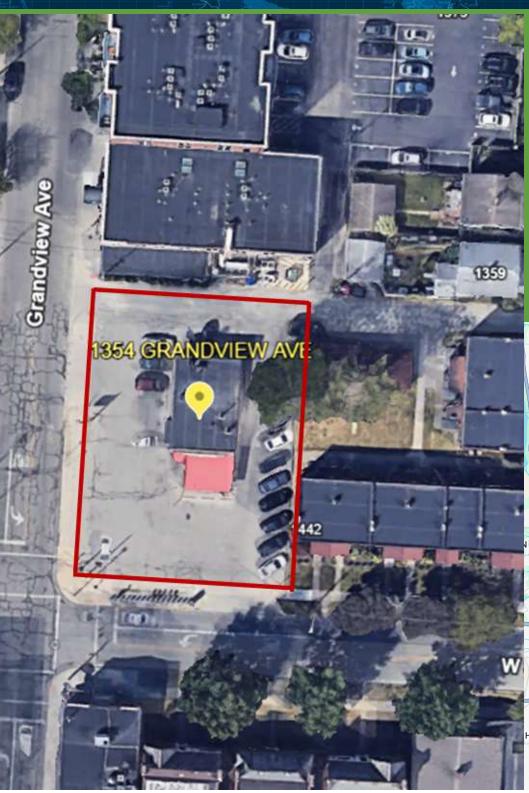

1354 GRANDVIEW AVE, COLUMBUS, OH 43212

Prime Retail Corner Building

### PROPERTY FEATURES

- Prime Commercial Corner
- Maximum Visibility at signaled intersection (Third Ave and Grandview Ave)
- Large Traffic Count
- Booming Grandview Area
- Zoned "C" Commercial in Columbus
- Current Fast-Food Restaurant (1,290 SF)
- Grandview Ave
- **Business Not for Sale**
- Will consider long term ground lease. Call

#### PROPERTY DESCRIPTION

Presenting a prime investment opportunity in the Columbus area, this 1,290 SF building, constructed in 1956, stands out as a cornerstone of commercial real estate. Strategically positioned at a signaled intersection on Third Ave and Grandview Ave, it offers maximum visibility and benefits from a large traffic count, making it an ideal location for an office or office building. Boasting a "C" Commercial zoning in Columbus, multiple curb cuts on both Third and Grandview Ave, and the current operation as a fast-food restaurant, this property holds immense potential for an astute investor seeking a strategic, high-profile asset in a dynamic commercial environment.