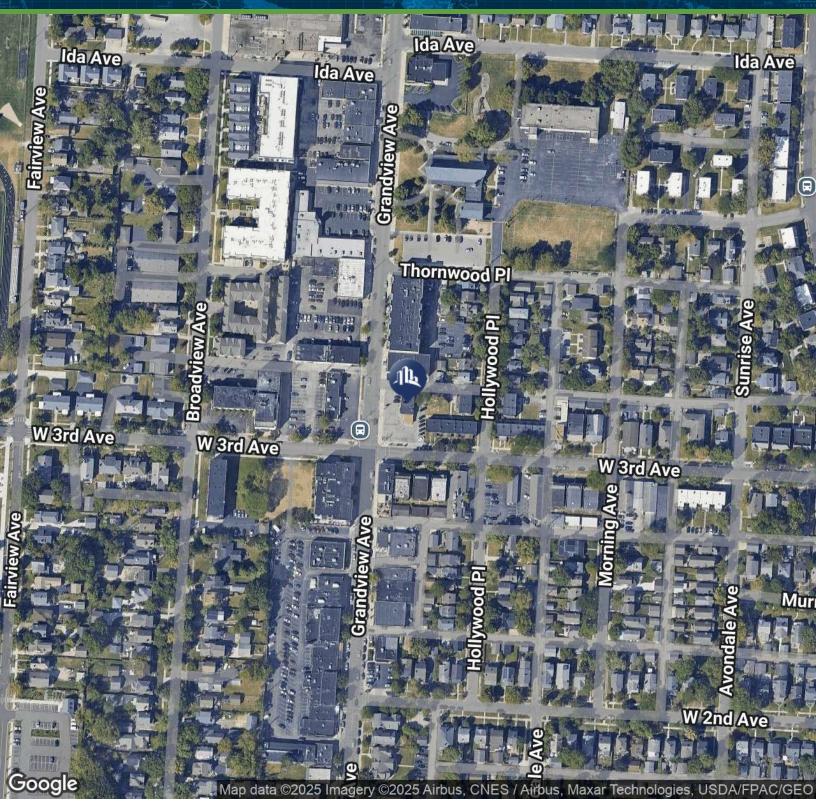

1354 GRANDVIEW AVE, COLUMBUS, OH 43212

Prime Retail Corner Building

### PROPERTY FEATURES

- Prime Commercial Corner
- Maximum Visibility at signaled intersection (Third Ave and Grandview Ave)
- Large Traffic Count
- Booming Grandview Area
- Zoned "C" Commercial in Columbus
- Current Fast-Food Restaurant (1,290 SF)
- Grandview Ave
- **Business Not for Sale**
- Will consider long term ground lease. Call

#### PROPERTY DESCRIPTION

Presenting a prime investment opportunity in the Columbus area, this 1,290 SF building, constructed in 1956, stands out as a cornerstone of commercial real estate. Strategically positioned at a signaled intersection on Third Ave and Grandview Ave, it offers maximum visibility and benefits from a large traffic count, making it an ideal location for an office or office building. Boasting a "C" Commercial zoning in Columbus, multiple curb cuts on both Third and Grandview Ave, and the current operation as a fast-food restaurant, this property holds immense potential for an astute investor seeking a strategic, high-profile asset in a dynamic commercial environment.

### Traffic >> -

| Collection Street | Cross Street    | Traffic Vol Last Meas |      | Distance |
|-------------------|-----------------|-----------------------|------|----------|
| W 3rd Ave         | Hollywood PI E  | 6,185                 | 2022 | 0.03 mi  |
| W 3rd Ave         | Grandview Ave E | 9,113                 | 2018 | 0.05 mi  |
| Grandview Ave     | W 2nd Ave S     | 10,156                | 2022 | 0.09 mi  |
| Grandview Ave     | Ida Ave N       | 18,737                | 2018 | 0.09 mi  |
| Broadview Ave     | Mews Ct S       | 6,102                 | 2018 | 0.12 mi  |
| W 2nd Ave         | Grandview Ave W | 606                   | 2022 | 0.13 mi  |
| Grandview Ave     | W 2nd Ave N     | 10,230                | 2022 | 0.16 mi  |
| Grandview Ave     | Ida Ave S       | 8,350                 | 2022 | 0.18 mi  |
| W 3rd Ave         | Hope Ave E      | 17,300                | 2018 | 0.20 mi  |
| West Third Avenue | Fairview Ave E  | 4,057                 | 2020 | 0.20 mi  |