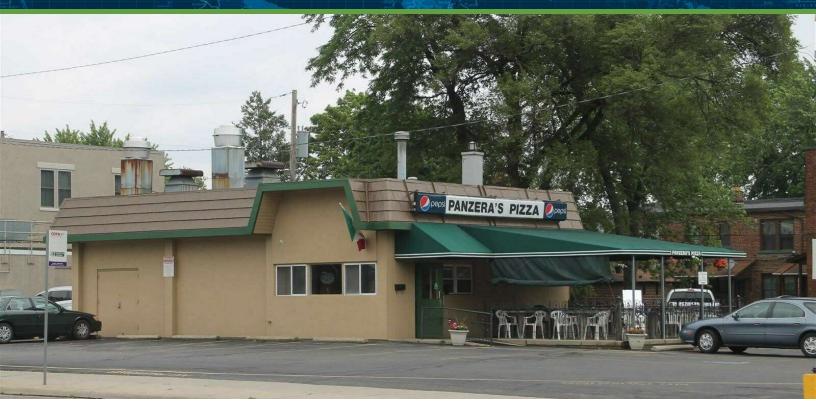

### PROPERTY FEATURES

- Prime Commercial Corner
- Maximum Visibility at signaled intersection (Third Ave and Grandview Ave)
- Large Traffic Count
- Booming Grandview Area
- Zoned "C" Commercial in Columbus
- Current Fast-Food Restaurant (1,290 SF)
- Grandview Ave
- **Business Not for Sale**
- Will consider long term ground lease. Call

#### PROPERTY DESCRIPTION

Presenting a prime investment opportunity in the Columbus area, this 1,290 SF building, constructed in 1956, stands out as a cornerstone of commercial real estate. Strategically positioned at a signaled intersection on Third Ave and Grandview Ave, it offers maximum visibility and benefits from a large traffic count, making it an ideal location for an office or office building. Boasting a "C" Commercial zoning in Columbus, multiple curb cuts on both Third and Grandview Ave, and the current operation as a fast-food restaurant, this property holds immense potential for an astute investor seeking a strategic, high-profile asset in a dynamic commercial environment.