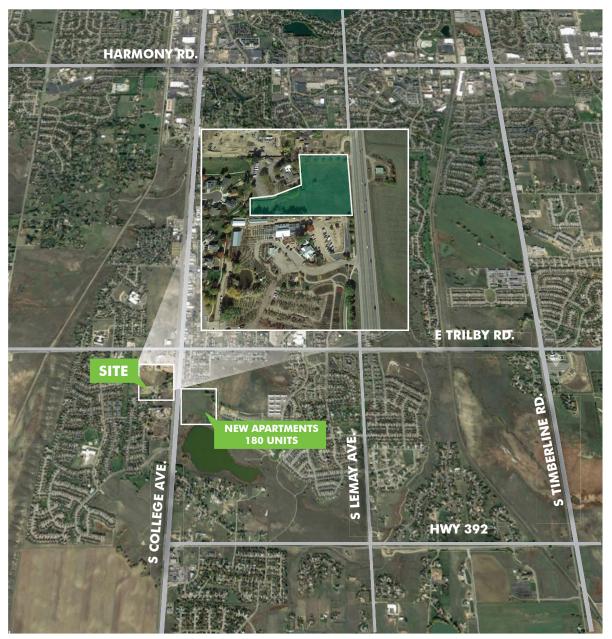

# FOR SALE PRIME DEVELOPMENT LAND

### 6815 SOUTH COLLEGE AVE. Fort Collins, CO 80525

## **PROPERTY FEATURES**

- + Zoned Medium Density Mixed Use Neighborhood District (M-M-N)
- + Potential Uses
  - Multi-family or single-family residential
  - Mixed-use dwellings
  - Convenience stores/retail
  - Child care
  - Restaurants
  - Office/Veterinary
  - Schools/places of worship

| DRIVE TIME FROM PROPERTY  |                         |
|---------------------------|-------------------------|
| College Ave/Harmony Rd.   | 3 minutes (1.6 miles)   |
| I-25/Hwy 392              | 14 minutes (11.6 miles) |
| I-25/Hwy 34               | 19 minutes (13.6 miles) |
| Colorado State University | 10 minutes (4.8 miles)  |
| Old Town Square           | 15 minutes (6.2 miles)  |