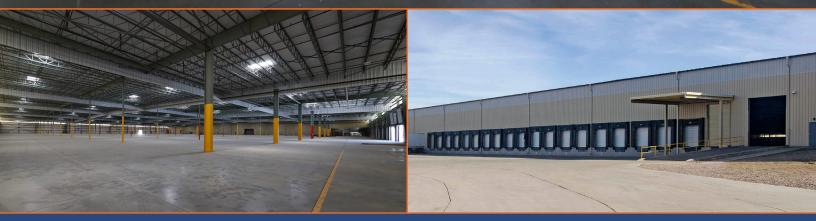

## AVAILABLE KINGMAN, AZ

Kingman Airport Logistics Center

4200 East Industrial Blvd., Kingman, AZ 89401 **620,000 SF** 

Class A Warehouse Space I-40 / New I-11 Corridor

- Immediate access to Southern California markets
- 34' and 65' heights; 51'x50' and 100' column spacing
- Twin rail spur w/ exterior rail/truck dock platform and receiving house.
- Multiple dock-high and drive-in loading
- Divisible / Expandable
- Opportunity Zone with Foreign Trade Zone available
- Heavy Power Available, 15 MW substation on site