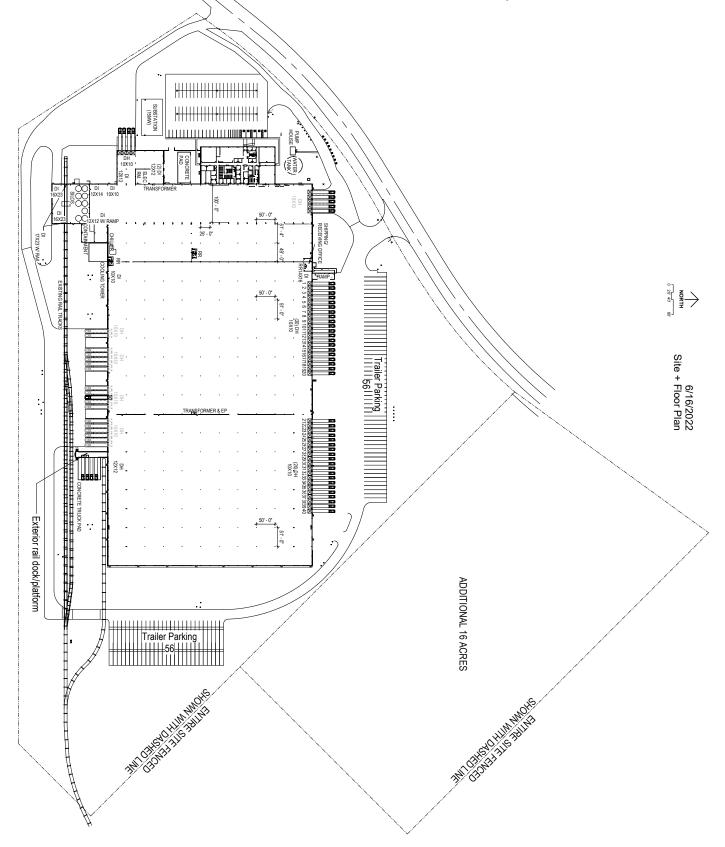

## Kingman 4200

617,114 SF. 40 Acre Site (add'l 16 Acres is Available for expanding facility, trailer stor., stor.) KINGMAN AIRPORT LOGISTICS CENTER 4200 N. Industrial Boulevard, Kingman, AZ

© 2022 Big Industrial, LLC ("BIG"). All rights reserved. This information has been obtained from sources believed reliable, but has not been verified for accuracy or completeness. You should conduct a careful, independent investigation of the property and verify all information. Any reliance on this information is solely at your own risk. BIG and the BIG logo are service marks of BIG. All other marks displayed on this document are the property of their respective owners. Photos herein are the property of their respective owners. Use of these images without the express written consent of the owner is prohibited. March2022