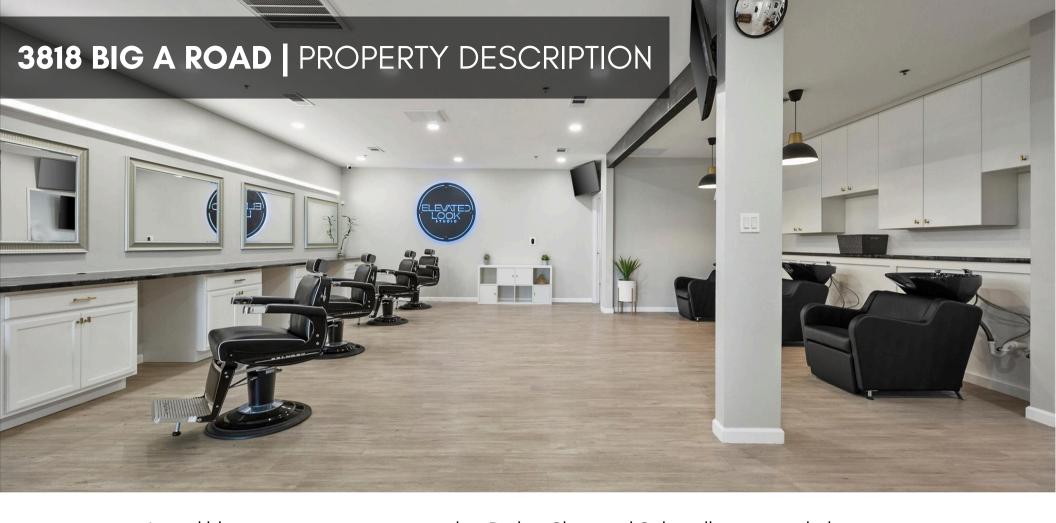

## 3818 BIG A ROAD | PROPERTY PHOTOS

# 3818 BIG A ROAD | ROWLETT, TX For Sale

CONTACT

Natalie Rodriguez

408.966.9971 (c)

natalierodriguez@ebby.com

Incredible opportunity to own a turnkey Barber Shop and Salon all in one, including private rooms. Beautifully updated and immaculately maintained. This floor plan is a one of a kind. You can maximize the space to fit your needs. Multiple seating areas, two restrooms and break room with refrigerator and microwave. Smart thermostat, 4K Lorex Security Camera System that includes 13 cameras. Energy efficient 3M window tint, Energy efficient spray foam ceiling insulation, Fire sprinkler system, 3 air conditioning units, Electric central air and gas heater, Private Parking with , Exterior lighting and landscaping. Must see!!