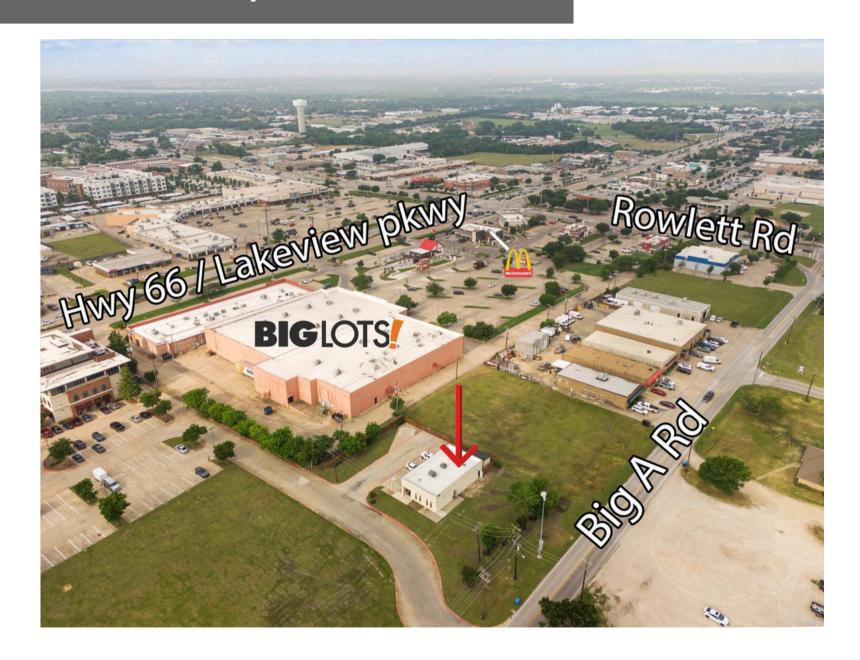

# 3818 BIG A ROAD | ROWLETT, TX For Sale





CONTACT

Natalie Rodriguez

408.966.9971 (c)

natalierodriguez@ebby.com





Incredible opportunity to own a turnkey Barber Shop and Salon all in one, including private rooms. Beautifully updated and immaculately maintained. This floor plan is a one of a kind. You can maximize the space to fit your needs. Multiple seating areas, two restrooms and break room with refrigerator and microwave. Smart thermostat, 4K Lorex Security Camera System that includes 13 cameras. Energy efficient 3M window tint, Energy efficient spray foam ceiling insulation, Fire sprinkler system, 3 air conditioning units, Electric central air and gas heater, Private Parking with , Exterior lighting and landscaping. Must see!!

#### 3818 BIG A ROAD | MAP



## 3818 BIG A ROAD | PROPERTY PHOTOS









#### 3818 BIG A ROAD | DEMOGRAPHICS

Downtown Rowlett is growing with new businesses and restaurants, and new residential development and is alive with numerous community events on the grassy lawn including a Farmer's Market each Thursday evening (in season), concerts and movie nights offered by the City. Find out more at VillageofRowlettDowntown.com.

Waterview Golf Club boasts a championship golf course with a challenging level of play for all golfers, from beginners to professionals. What was once pastureland is now a lush, gently rolling, par 72 course featuring 15 acres of lakes and 1,500 trees representing 18 different species. With extensive practice facilities, an on-site bar and grill, and the finest greens in the Dallas-Fort Worth M