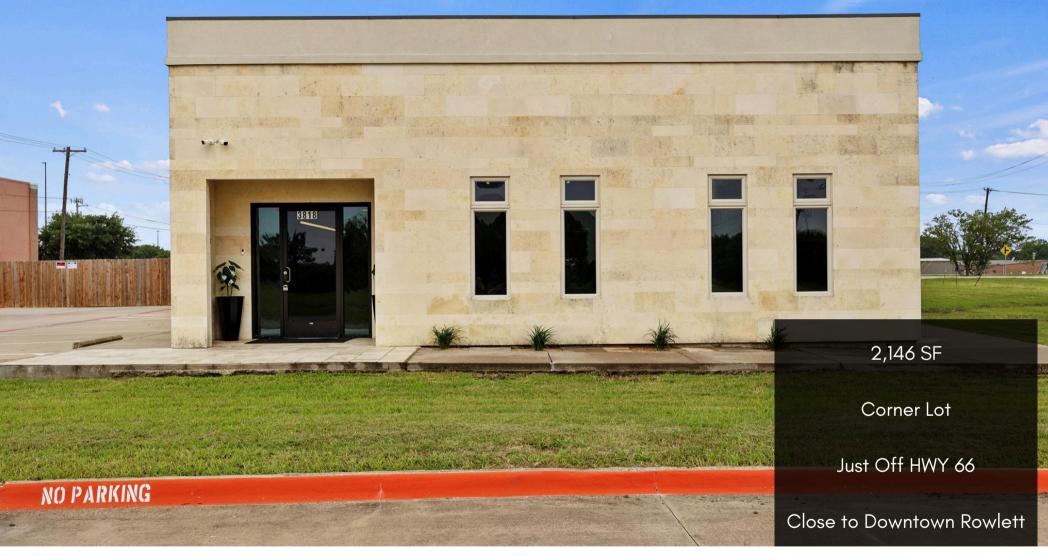

## 3818 BIG A ROAD | DETAILS

2,146 SQ. FT | **SIZE** 

Z92, Retail **ZONING** 

0.459 **ACRES** 

2011 YEAR BUILT

YES **SURVEY AVAILABLE**