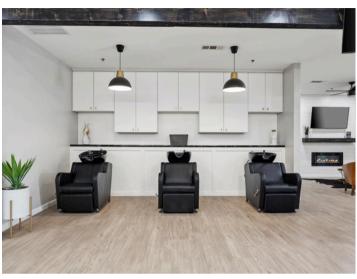

## 3818 BIG A ROAD | PROPERTY PHOTOS

# 3818 BIG A ROAD | ROWLETT, TX For Sale

CONTACT

Natalie Rodriguez

408.966.9971 (c)

natalierodriguez@ebby.com

Incredible opportunity to own a turnkey Barber Shop and Salon all in one, including private rooms. Beautifully updated and immaculately maintained. This floor plan is a one of a kind. You can maximize the space to fit your needs. Multiple seating areas, two restrooms and break room with refrigerator and microwave. Smart thermostat, 4K Lorex Security Camera System that includes 13 cameras. Energy efficient 3M window tint, Energy efficient spray foam ceiling insulation, Fire sprinkler system, 3 air conditioning units, Electric central air and gas heater, Private Parking with , Exterior lighting and landscaping. Must see!!