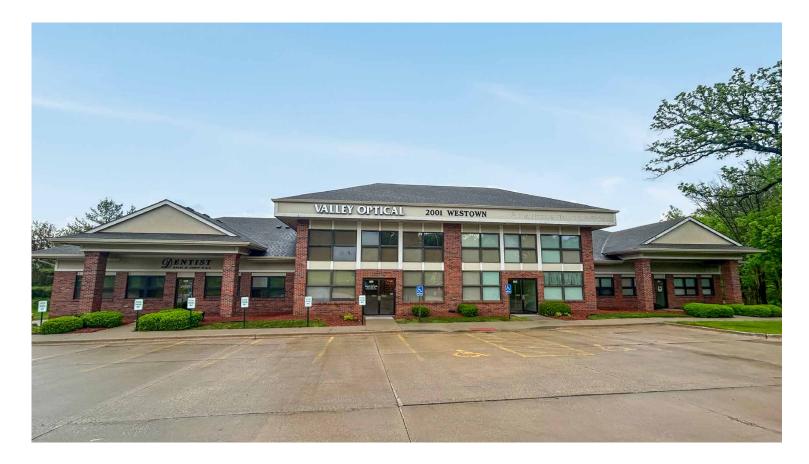

# 2001 Westown Pkwy.

This two-story, 17,509 square foot office building is located just off of 22nd Street and minutes away from I-235. Surrounded by restaurants, office buildings, and residential communities nearby, 2001 Westown Pkwy is an ideal value-add investment located in an established corridor. The investment boasts a diverse tenant mix, including Allergy Institute, P.C., Geopp Family Dental, and Valley Optical. Nearby redevelopment projects include the recently completed West Bank and ClaimDoc headquarters building as well as renovated Westowne Center.

#### 2001 Westown Parkway

West Des Moines, Iowa 50265

## For Sale