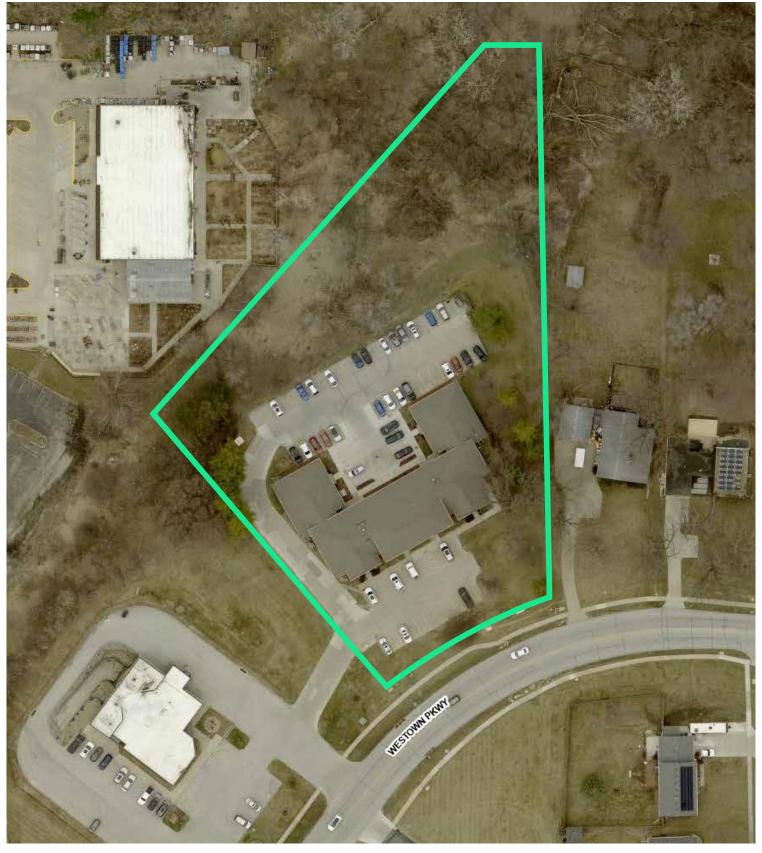

ablished corridor. The investment boasts a diverse tenant mix, including Allergy Institute, P.C., Geopp Family Dental, and Valley Optical. Nearby redevelopment projects include the recently completed West Bank and ClaimDoc headquarters building as well as renovated Westowne Center.

#### Pricing

- + \$1,875,000 (\$107/SF)
- + 78% occupied
- \*Financials Available upon request

2001 Westown Parkway West Des Moines, Iowa 50265 www.cbre.com/desmoines

#### **Property Features**

- + 17,509 SF
  - 3,265 SF vacancy
- + 2.55 Acres
- + Built in 1997
- + 70 parking spaces
- + Nine (9) Commercial Units
- + Taxes: \$40,420/year (\$2.31/SF)



#### 2001 Westown Parkway

West Des Moines, Iowa 50265

## For Sale

# Photos





2001 Westown Parkway

West Des Moines, Iowa 50265

### For Sale

# Aerial





#### 2001 Westown Parkway

West Des Moines, Iowa 50265

### For Sale

# Location



### **Contact Us**

#### **Bill Wright**

Senior Vice President +1 515 210 3050 bill.wright2@cbre.com Licensed in the State of Iowa.

#### Chris Pendroy, CCIM, SIOR

Senior Vice President +1 515 402 6600 chris.pendroy@cbre.com Licensed in the State of Iowa.

#### Grant Wright, CCIM

First Vice President +1 515 745 5113 grant.wright@cbre.com Licensed in the State of Iowa.

#### Dakota Little

Sales Associate +1 515 745 4378 dakota.little@cbre.com Licensed in the State of Iowa.

© 2024 CBRE, Inc. All rights reserved. This information has been obtained from sources believed reliable, but has not been verified for accuracy or completeness. You should conduct a careful, independent investigation of the prope