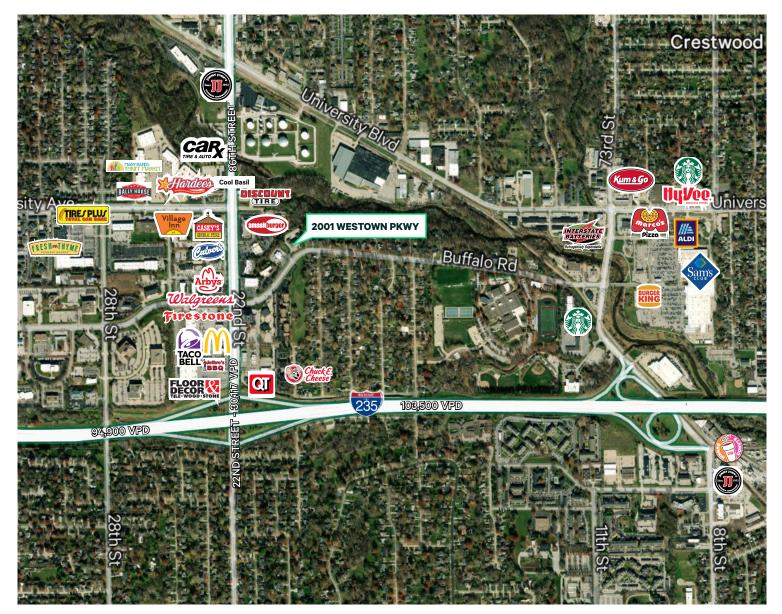

tute, P.C., Geopp Family Dental, and Valley Optical. Nearby redevelopment projects include the recently completed West Bank and ClaimDoc headquarters building as well as renovated Westowne Center.

#### Pricing

- + \$1,875,000 (\$107/SF)
- + 78% occupied
- \*Financials Available upon request

2001 Westown Parkway West Des Moines, Iowa 50265 www.cbre.com/desmoines

#### **Property Features**

- + 17,509 SF
  - 3,265 SF vacancy
- + 2.55 Acres
- + Built in 1997
- + 70 parking spaces
- + Nine (9) Commercial Units
- + Taxes: \$40,420/year (\$2.31/SF)



#### 2001 Westown Parkway

West Des Moines, Iowa 50265

## For Sale

# Photos





2001 Westown Parkway

West Des Moines, Iowa 50265

### For Sale

# Aerial





#### 2001 Westown Parkway

West Des Moines, Iowa 50265

### For Sale

# Location



### **Contact Us**

#### **Bill Wright**

Senior Vice President +1 515 210 3050 bill.wright2@cbre.com Licensed in the State of Iowa.

#### Chris Pendroy, CCIM, SIOR

Senior Vice President +1 515 402 6600 chris.pendroy@cbre.com Licensed in the State of Iowa.

#### Grant Wright, CCIM

First Vice President +1 515 745 5113 grant.wright@cbre.com Licensed in the State of Iowa.

#### Dakota Little

Sales Associate +1 515 745 4378 dakota.little@cbre.com Licensed in the State of Iowa.

© 2024 CBRE, Inc. All rights reserved. This information has been obtained from sources believed reliable, but has not been verified for accuracy or completeness. You should conduct a careful, independent investigation of the property and verify all information. Any reliance on this information is solely at your own