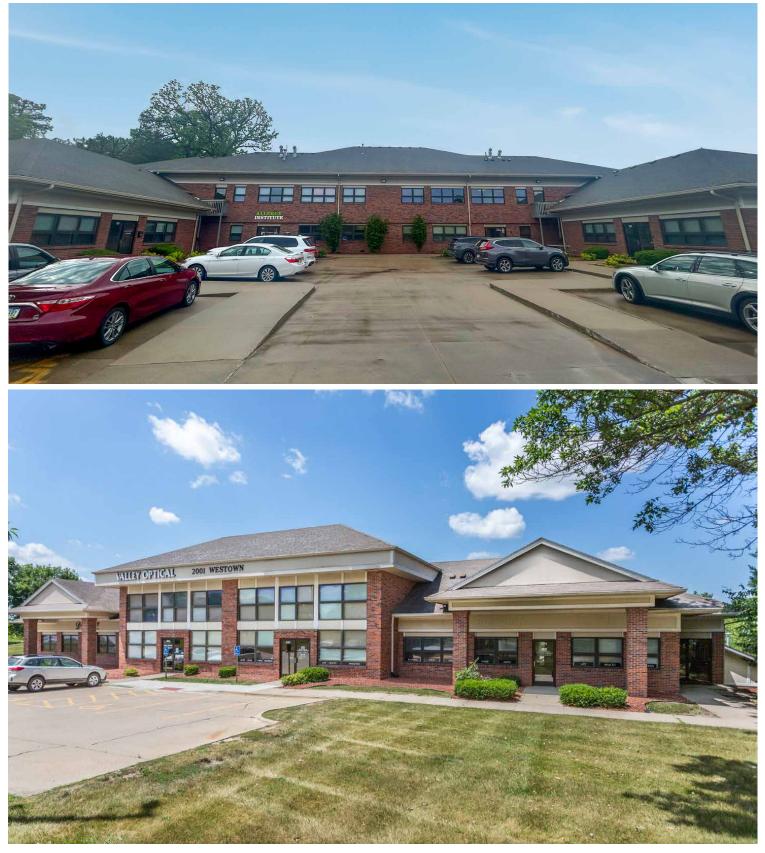

es nearby, 2001 Westown Pkwy is an ideal value-add investment located in an established corridor. The investment boasts a diverse tenant mix, including Allergy Institute, P.C., Geopp Family Dental, and Valley Optical. Nearby redevelopment projects include the recently completed West Bank and ClaimDoc headquarters building as well as renovated Westowne Center.

#### Pricing

- + \$1,875,000 (\$107/SF)
- + 78% occupied
- \*Financials Available upon request

2001 Westown Parkway West Des Moines, Iowa 50265 www.cbre.com/desmoines

#### **Property Features**

- + 17,509 SF
  - 3,265 SF vacancy
- + 2.55 Acres
- + Built in 1997
- + 70 parking spaces
- + Nine (9) Commercial Units
- + Taxes: \$40,420/year (\$2.31/SF)



#### 2001 Westown Parkway

West Des Moines, Iowa 50265

## For Sale

# Photos





2001 Westown Parkway

West Des Moines, Iowa 50265

### For Sale

# Aerial





#### 2001 Westown Parkway

West Des Moines, Iowa 50265

### For Sale

# Location



### **Contact Us**

#### **Bill Wright**

Senior Vice President +1 515 210 3050 bill.wright2@cbre.com Licensed in the State of Iowa.

#### Chris Pendroy, CCIM, SIOR

Senior Vice President +1 515 402 6600 chris.pendroy@cbre.com Licensed in the State of Iowa.

#### Grant Wright, CCIM

First Vice President +1 515 745 5113 grant.wright@cbre.com Licensed in the State of Iowa.

#### Dakota Little

Sales Associate +1 515 745 4378 dakota.little@cbre.com Licensed in the State of Iowa.

© 2024 CBRE, Inc. All rights reserved. This information has been obtained from sources believed reliable, but has not been verified for accuracy or com