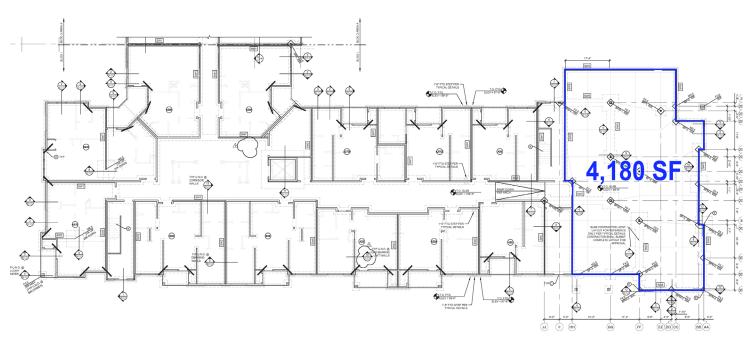

#### **FEATURES**

- 4,180 SF of Restaurant Space Available in a New Age-Restricted Living Facility (Age 62+).
- Less than 1/3 of a mile from I-95 exit 126.
- Nearly 42,000 VPD on Jefferson Davis Hwy Less than a mile from the property.
- New Development Coming in December 2023.
- 146 Units in the Apartment building.

| SPACE TYPE         | Restaurant Space for Lease                                     |           |           |
|--------------------|----------------------------------------------------------------|-----------|-----------|
| AVAILABLE SPACE    | 4,180 SF                                                       |           |           |
| ASKING PRICE       | Ask Agent                                                      |           |           |
| DEMOGRAPHICS       | 3 Miles                                                        | 5 Miles   | 10 Miles  |
| 2023 Population    | 50,964                                                         | 115,621   | 205,089   |
| Avg HH Income      | \$115,249                                                      | \$107,401 | \$110,438 |
| Daytime Employment | 18,177                                                         | 59,763    | 85,005    |
| Traffic Count      | 26,718 VPD Business Dr North<br>41,247 VPD Jefferson Davis Hwy |           |           |