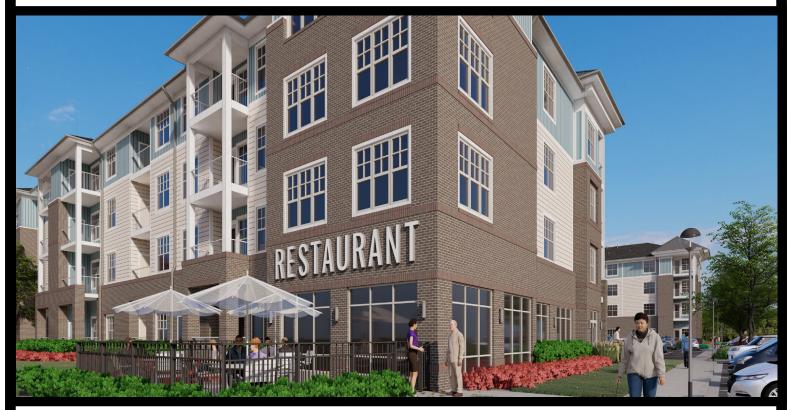

#### **FEATURES**

- 4,180 SF of Restaurant Space Available in a New Age-Restricted Living Facility (Age 62+).
- Less than 1/3 of a mile from I-95 exit 126.
- Nearly 42,000 VPD on Jefferson Davis Hwy Less than a mile from the property.
- New Development Coming in December 2023.
- 146 Units in the Apartment building.

| SPACE TYPE         | Restaurant Space for Lease                                     |           |           |
|--------------------|----------------------------------------------------------------|-----------|-----------|
| AVAILABLE SPACE    | 4,180 SF                                                       |           |           |
| ASKING PRICE       | Ask Agent                                                      |           |           |
| DEMOGRAPHICS       | 3 Miles                                                        | 5 Miles   | 10 Miles  |
| 2023 Population    | 50,964                                                         | 115,621   | 205,089   |
| Avg HH Income      | \$115,249                                                      | \$107,401 | \$110,438 |
| Daytime Employment | 18,177                                                         | 59,763    | 85,005    |
| Traffic Count      | 26,718 VPD Business Dr North<br>41,247 VPD Jefferson Davis Hwy |           |           |