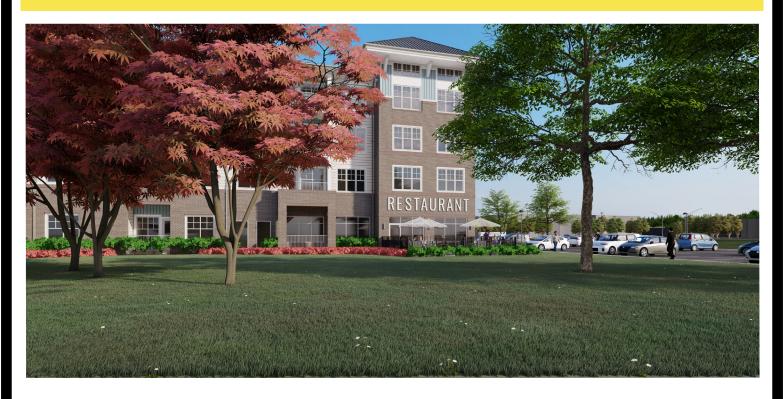

#### **FEATURES**

- 4,180 SF of Restaurant Space Available in a New Age-Restricted Living Facility (Age 62+).
- Less than 1/3 of a mile from I-95 exit 126.
- Nearly 42,000 VPD on Jefferson Davis Hwy Less than a mile from the property.
- New Development Coming in December 2023.
- 146 Units in the Apartment building.

| SPACE TYPE         | Restaurant Space for Lease                                     |           |           |
|--------------------|----------------------------------------------------------------|-----------|-----------|
| AVAILABLE SPACE    | 4,180 SF                                                       |           |           |
| ASKING PRICE       | Ask Agent                                                      |           |           |
| DEMOGRAPHICS       | 3 Miles                                                        | 5 Miles   | 10 Miles  |
| 2023 Population    | 50,964                                                         | 115,621   | 205,089   |
| Avg HH Income      | \$115,249                                                      | \$107,401 | \$110,438 |
| Daytime Employment | 18,177                                                         | 59,763    | 85,005    |
| Traffic Count      | 26,718 VPD Business Dr North<br>41,247 VPD Jefferson Davis Hwy |           |           |