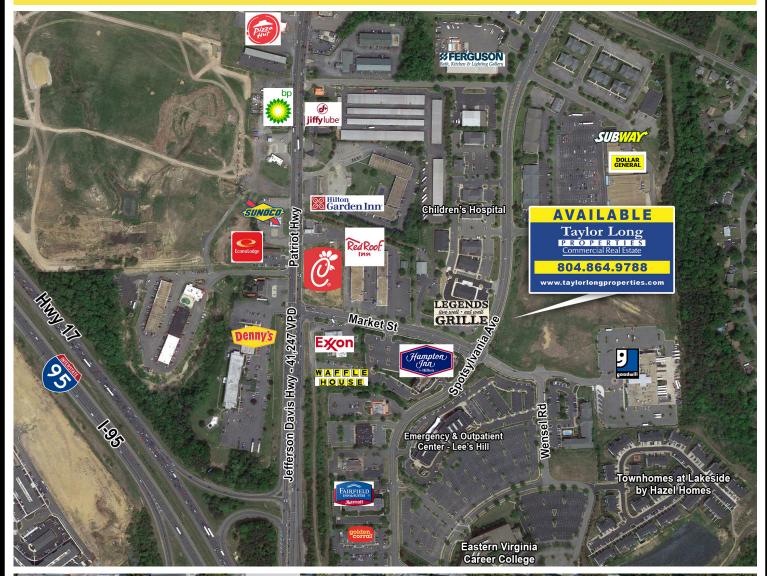

| 115,621   | 205,089   |
| Avg HH Income      | \$115,249                                                      | \$107,401 | \$110,438 |
| Daytime Employment | 18,177                                                         | 59,763    | 85,005    |
| Traffic Count      | 26,718 VPD Business Dr North<br>41,247 VPD Jefferson Davis Hwy |           |           |

<sup>\*</sup> Detailed demographics upon request



Ellen Long: 804.864.9788 ext. 101 (O) 804.539.7793 (M) ellenlong@taylorlongproperties.com



Taylor Long Commercial Real Estate

Acclaim at the Hill Last Modified 09/06/23





# BUILDING PHOTOS





10142 W. BROAD STREET, GLEN ALLEN, VA 23060 | TAYLORLONGPROPERTIES.COM | T: 804.864.9788 | F: 804.864.9789





### PHOTO / SITE PLAN









#### AERIAL





Acclaim at the Hill Lost Modified 09/06/2: