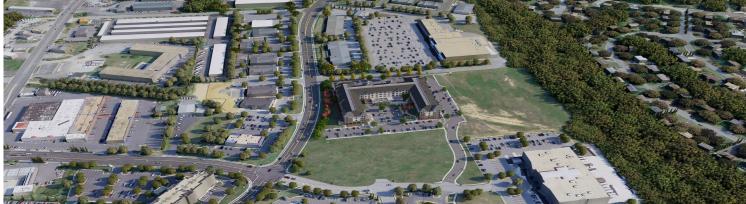

#### **FEATURES**

- 4,180 SF of Restaurant Space Available in a New Age-Restricted Living Facility (Age 62+).
- Less than 1/3 of a mile from I-95 exit 126.
- Nearly 42,000 VPD on Jefferson Davis Hwy Less than a mile from the property.
- New Development Coming in December 2023.
- 146 Units in the Apartment building.